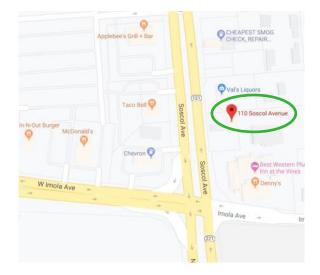

# 110 Soscol Ave, Napa, CA 94559 Offered For Sale at \$1,600,000 (As Is) Leased at \$5,500/Month NNN

#### Features

- Former Shell gas station / small convenience store. Tanks have been removed.
- Good location and visibility for a wide variety of uses: Convenience store, coffee shop, small restaurant/take-out, used car sales lot, car rental and many other uses.
- Located in south Napa across from shopping center.