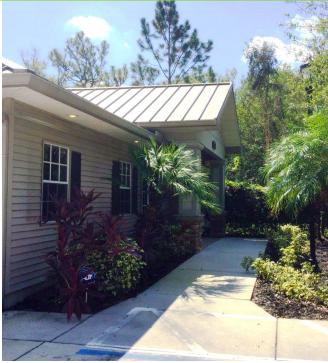

## Van Dyke Professional Center 17535 Darby Lane | Lutz, FL 33558

- Beautiful 2,500 SF professional office with custom upgrades and upscale interiors
- Ideal location combines maximum visibility in a serene picturesque setting
- Great exposure on busy Van Dyke Road with over 21,000 cars per day
- Convenient FedEx and UPS drop boxes on site
- Minutes to St. Joseph Hospital and the Veterans Expressway/Suncoast Parkway
- Fast, easy access to Pinellas, Pasco and TIA
- Lease Rate: \$14.00/SF Modified Gross

#### **FLOOR PLAN**

- 2500 SF
- 9 private offices plus large conference room with illuminated tray ceiling and chair rail
- · His and hers restrooms
- Coffee bar with sink, cabinetry, microwave & refrigerator
- Mediterranean décor with neutral tones throughout
- · Numerous upgrades including:
  - · High ceilings
  - · Recessed Lighting
  - Travertine lobby
  - · Granite countertops
  - Solid dark wood doors, trim and molding
  - Wood blinds and ceiling fans with lighting in every office