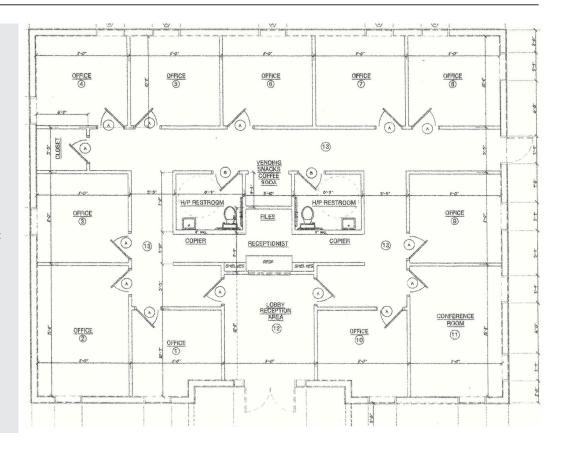

#### **FLOOR PLAN**

- 2500 SF
- 9 private offices plus large conference room with illuminated tray ceiling and chair rail
- · His and hers restrooms
- Coffee bar with sink, cabinetry, microwave & refrigerator
- Mediterranean décor with neutral tones throughout
- · Numerous upgrades including:
  - · High ceilings
  - · Recessed Lighting
  - Travertine lobby
  - · Granite countertops
  - Solid dark wood doors, trim and molding
  - Wood blinds and ceiling fans with lighting in every office