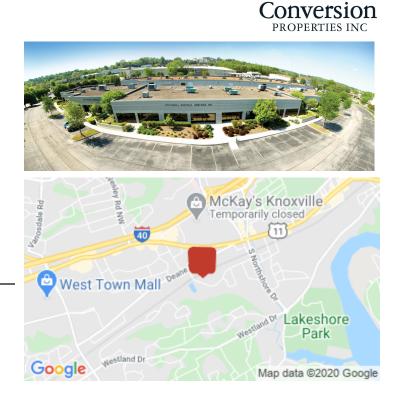

## **Renaissance Business Center** 6745 Baum Dr, Knoxville, TN 37919

Listing ID: Status: Property Type: Office Type: Contiguous Space: Total Available: Lease Rate: Base Monthly Rent: Lease Type: Nearest MSA: County: Tax ID/APN: 30417716 Active Office For Lease Business Park, Office Building 1,520 SF 1,520 SF \$11 PSF (Annual) \$1,393 Net Lease Knoxville Knox 121HA00231

## **Overview/Comments**

1,520 square feet in a convenient West Knoxville location. Located in the beautifully landscaped Renaissance Business Center. This space offers at door parking. Visit www.whiterealty.com for a floor plan, additional images, and further information.