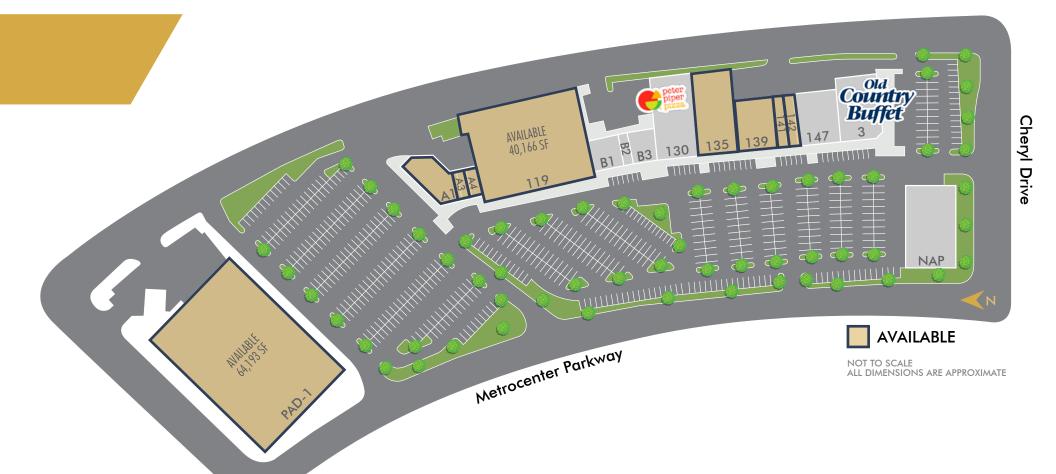

Source: Esri

| SUITE | TENANT    | ± SIZE (SF) |
|-------|-----------|-------------|
| PAD-1 | AVAILABLE | 64,193      |
| A1    | AVAILABLE | 6,974       |
| A3    | AVAILABLE | 1,015       |

| A4  | AVAILABLE         | 1,015  |
|-----|-------------------|--------|
| 119 | AVAILABLE         | 40,166 |
| B1  | AJ Mongolian BBQ  | 3,600  |
| B2  | 3-D Nails         | 889    |
| B3  | Mi Pueblo         | 3,000  |
| 130 | Peter Piper Pizza | 12,236 |
| 135 | AVAILABLE         | 12,192 |

| 139 | AVAILABLE                  | 7,500  |
|-----|----------------------------|--------|
| 141 | AVAILABLE                  | 1,800  |
| 142 | AVAILABLE                  | 1,800  |
| 147 | E-Institute Charter School | 8,513  |
| 3   | Old Country Buffet         | 10,000 |
|     |                            |        |