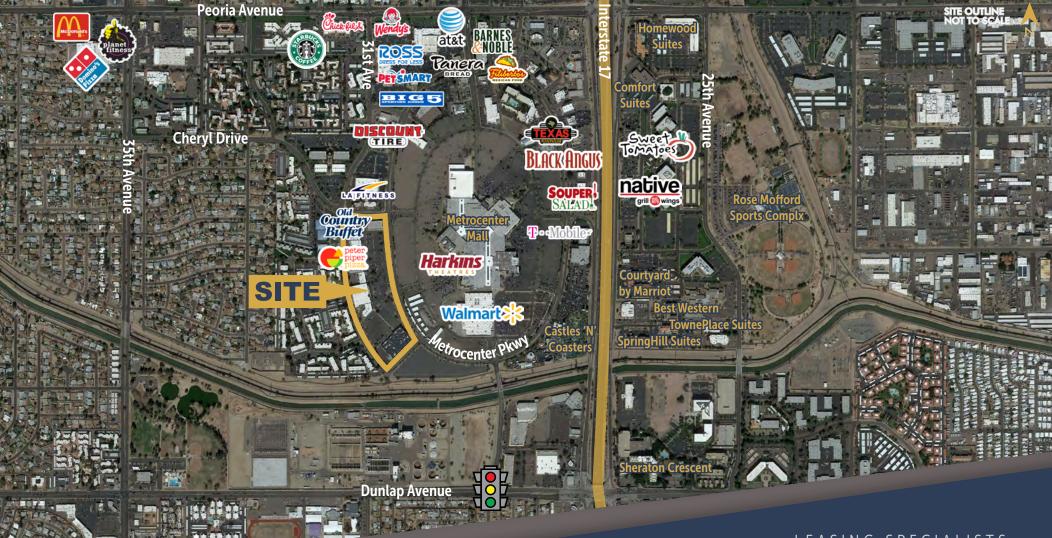

# PROPERTY HIGHLIGHTS

- Adjacent to Metrocenter Mall which is being redeveloped into a large mixed-use property and new peripheral retail development attracting traffic to area
- Dense population 169,000 people in a three-mile radius and over 68,000 employees
- Easy access from Interstate 17