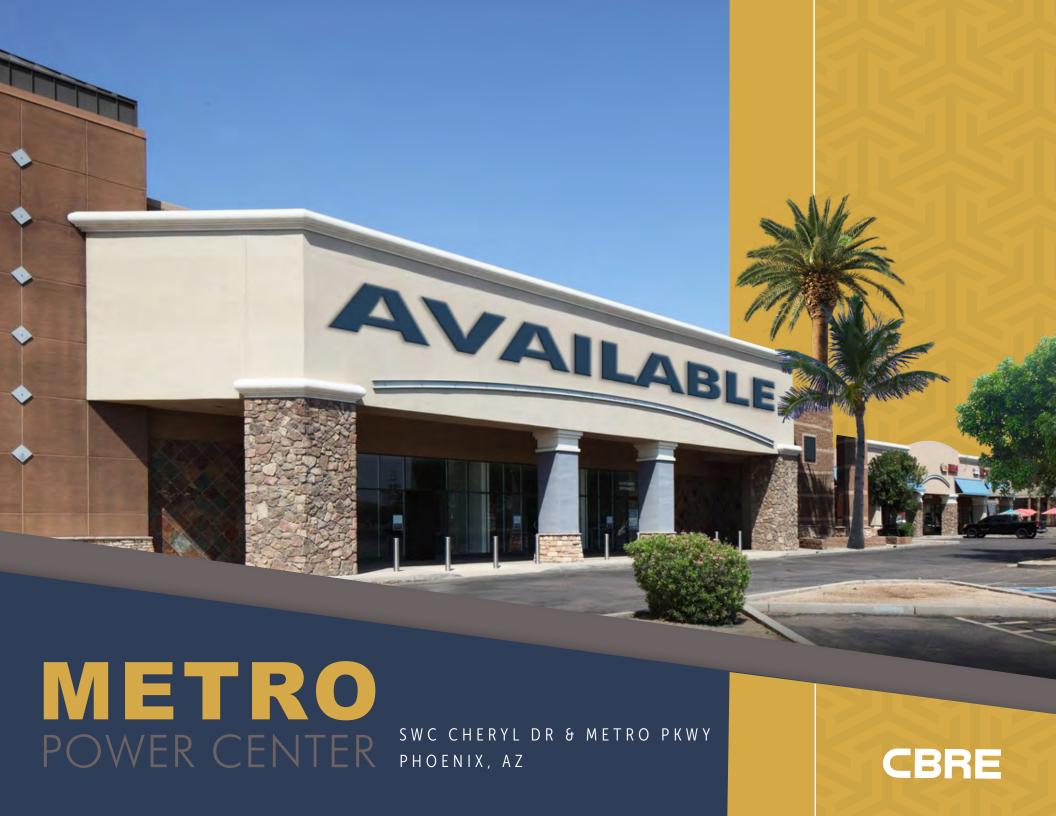

# PROPERTY HIGHLIGHTS

- Adjacent to Metrocenter Mall which is being redeveloped into a large mixed-use property and new peripheral retail development attracting traffic to area
- Dense population 169,000 people in a three-mile radius and over 68,000 employees
- Easy access from Interstate 17



## AREA DEMOGRAPHICS

|                     | 1 MILE    | 3 MILE    | 5 MILE    |
|---------------------|-----------|-----------|-----------|
| 2018 Population     | 17,606    | 178,717   | 446,349   |
| 2023 Projected      | 18,799    | 189,000   | 471,897   |
| '18-'23 Pop. Growth | \$53,596  | \$60,060  | \$65,409  |
| Med. Home Value     | \$163,966 | \$168,019 | \$182,040 |

Source: Esr



## DAYTIME POPULATION

|                          | 1 MILE | 3 MILE  | 5 MILE  |
|-------------