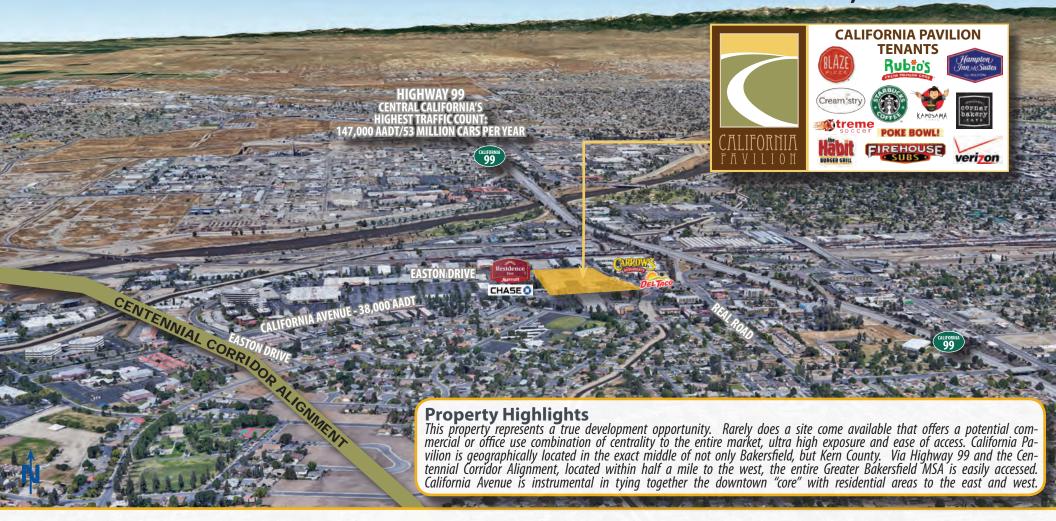

#### CALIFORNIA PAVILION

RETAIL DEVELOPMENT AVAILABLE FOR BUILD TO SUIT • GROUND LEASE - PHASE II

#### CALIFORNIA AVENUE AT HIGHWAY 99 BAKERSFIELD, CA

Scott A. Underhill, CRX, SCLS • Principal • 661 616 3575 • scott@asuassociates.com • CA RE #00785728 Mark J. Smith, SIOR • Principal • 661 616 3561 • marks@asuassociates.com • CA RE #00632003