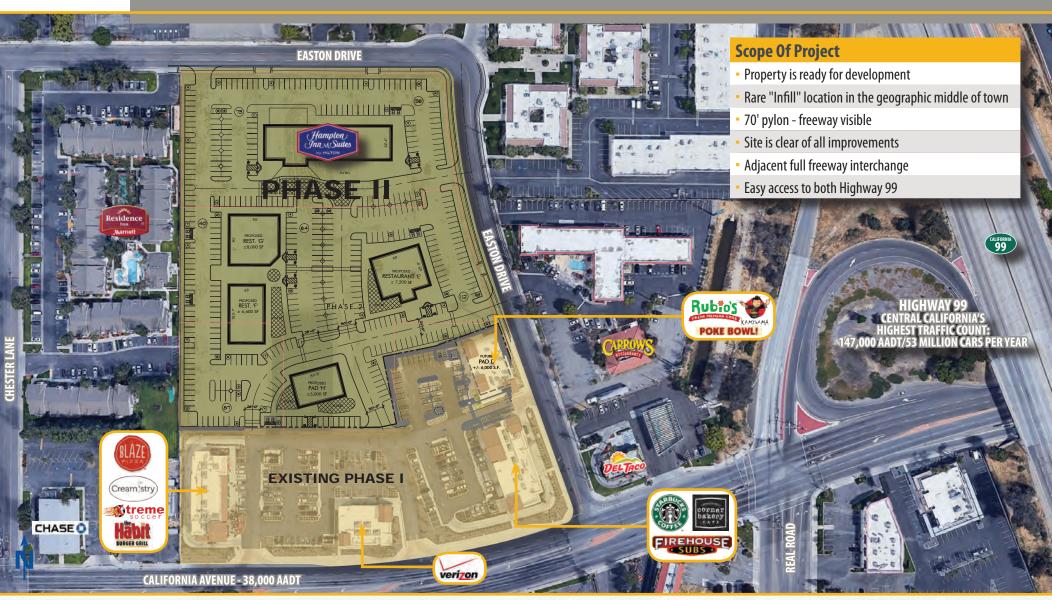

#### CALIFORNIA PAVILION

RETAIL DEVELOPMENT AVAILABLE FOR BUILD TO SUIT • GROUND LEASE - PHASE II

#### CALIFORNIA AVENUE AT HIGHWAY 99 BAKERSFIELD, CA

Scott A. Underhill, CRX, SCLS • Principal • 661 616 3575 • scott@asuassociates.com • CA RE #00785728 Mark J. Smith, SIOR • Principal • 661 616 3561 • marks@asuassociates.com • CA RE #00632003