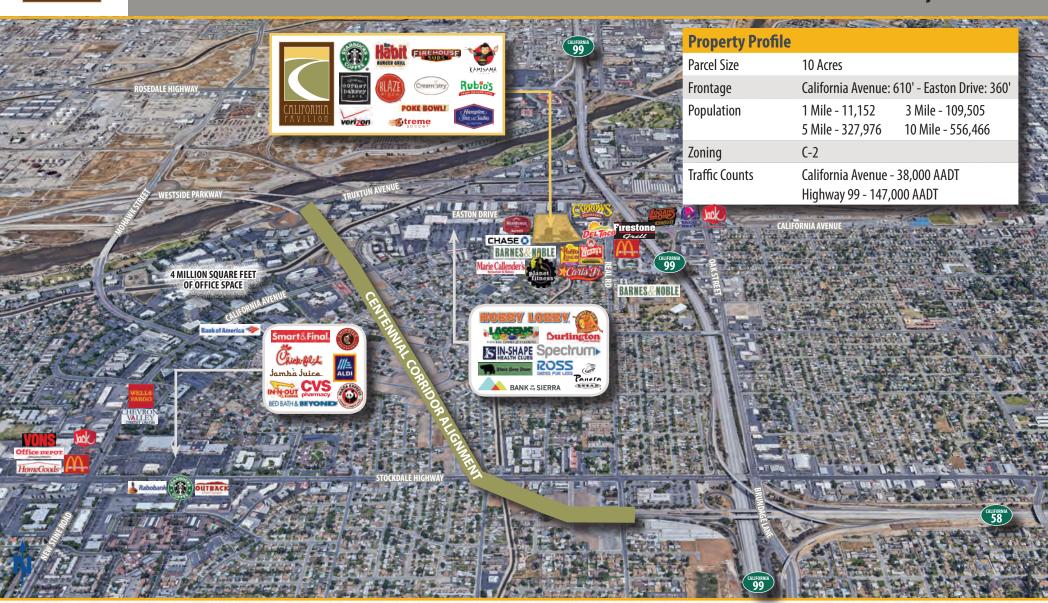

#### CALIFORNIA PAVILION

RETAIL DEVELOPMENT AVAILABLE FOR BUILD TO SUIT • GROUND LEASE - PHASE II

#### CALIFORNIA AVENUE AT HIGHWAY 99 BAKERSFIELD, CA

Scott A. Underhill, CRX, SCLS • Principal • 661 616 3575 • scott@asuassociates.com • CA RE #00785728 Mark J. Smith, SIOR • Principal • 661 616 3561 • marks@asuassociates.com • CA RE #00632003