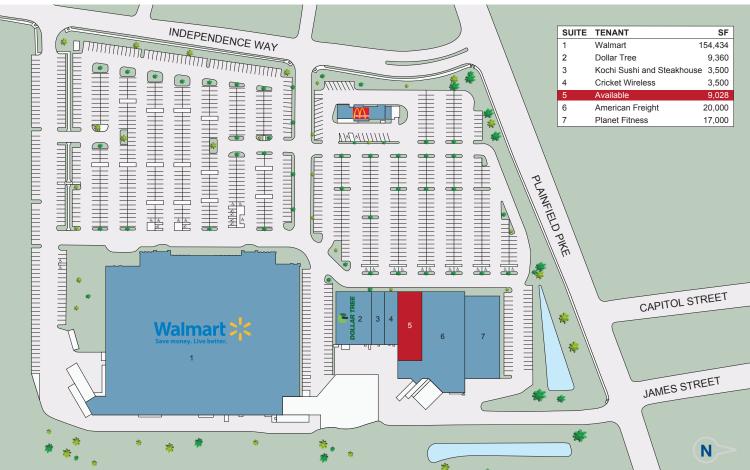

#### **Property Information**

GLA:

Address: 1776 Plainfield Pike Y

Cranston, RI

216,794 +/- SF

**Land Area:** 29.15 +/- acres

**Available:** 9,028 +/- SF

ike **Year Built:** 1993 +/-

Independence Park is a 216,794 +/- square foot Super Walmart anchored shopping center located in Cranston, Rhode Island. Tenants include Walmart, McDonald's, Dollar Tree and Planet Fitness. This regional shopping center benefits from significant frontage along Plainfield Pike (RI-14), close proximity to the I-295 exit 4 on/off ramp and a very busy Walmart. There are 73,720 +/- residents with an average household income of \$69,601 within a five-mile radius of the shopping center.