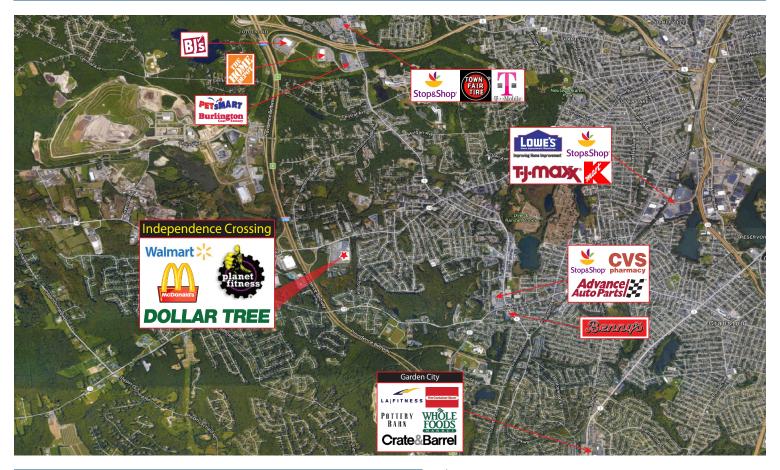

Independence Park is a 216,794 +/- square foot Super Walmart anchored shopping center located in Cranston, Rhode Island. Tenants include Walmart, McDonald's, Dollar Tree and Planet Fitness. This regional shopping center benefits from significant frontage along Plainfield Pike (RI-14), close proximity to the I-295 exit 4 on/off ramp and a very busy Walmart. There are 73,720 +/- residents with an average household income of \$69,601 within a five-mile radius of the shopping center.