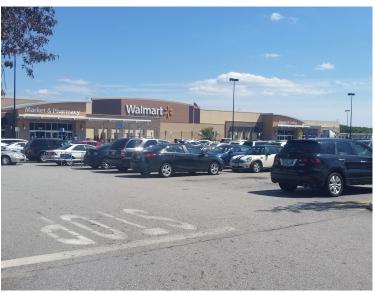

Independence Park is a 216,794 +/- square foot Super Walmart anchored shopping center located in Cranston, Rhode Island. Tenants include Walmart, McDonald's, Dollar Tree and Planet Fitness. This regional shopping center benefits from significant frontage along Plainfield Pike (RI-14), close proximity to the I-295 exit 4 on/off ramp and a very busy Walmart. There are 73,720 +/- residents with an average household income of \$69,601 within a five-mile radius of the shopping center.