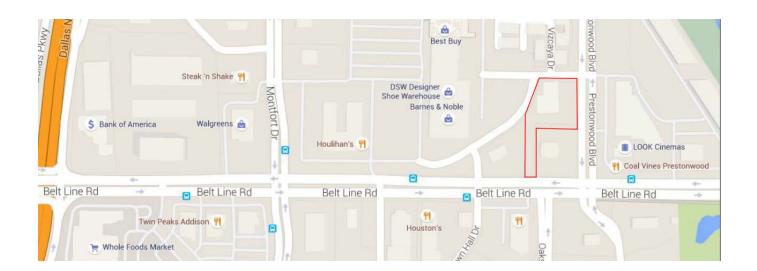

## PRESTONWOOD MEDICAL OFFICE SHELL FOR LEASE

NW Quadrant of Belt Line Rd & Prestonwood Blvd – Addison / Dallas, Texas

15123 Prestonwood Blvd., Dallas, TX 75248