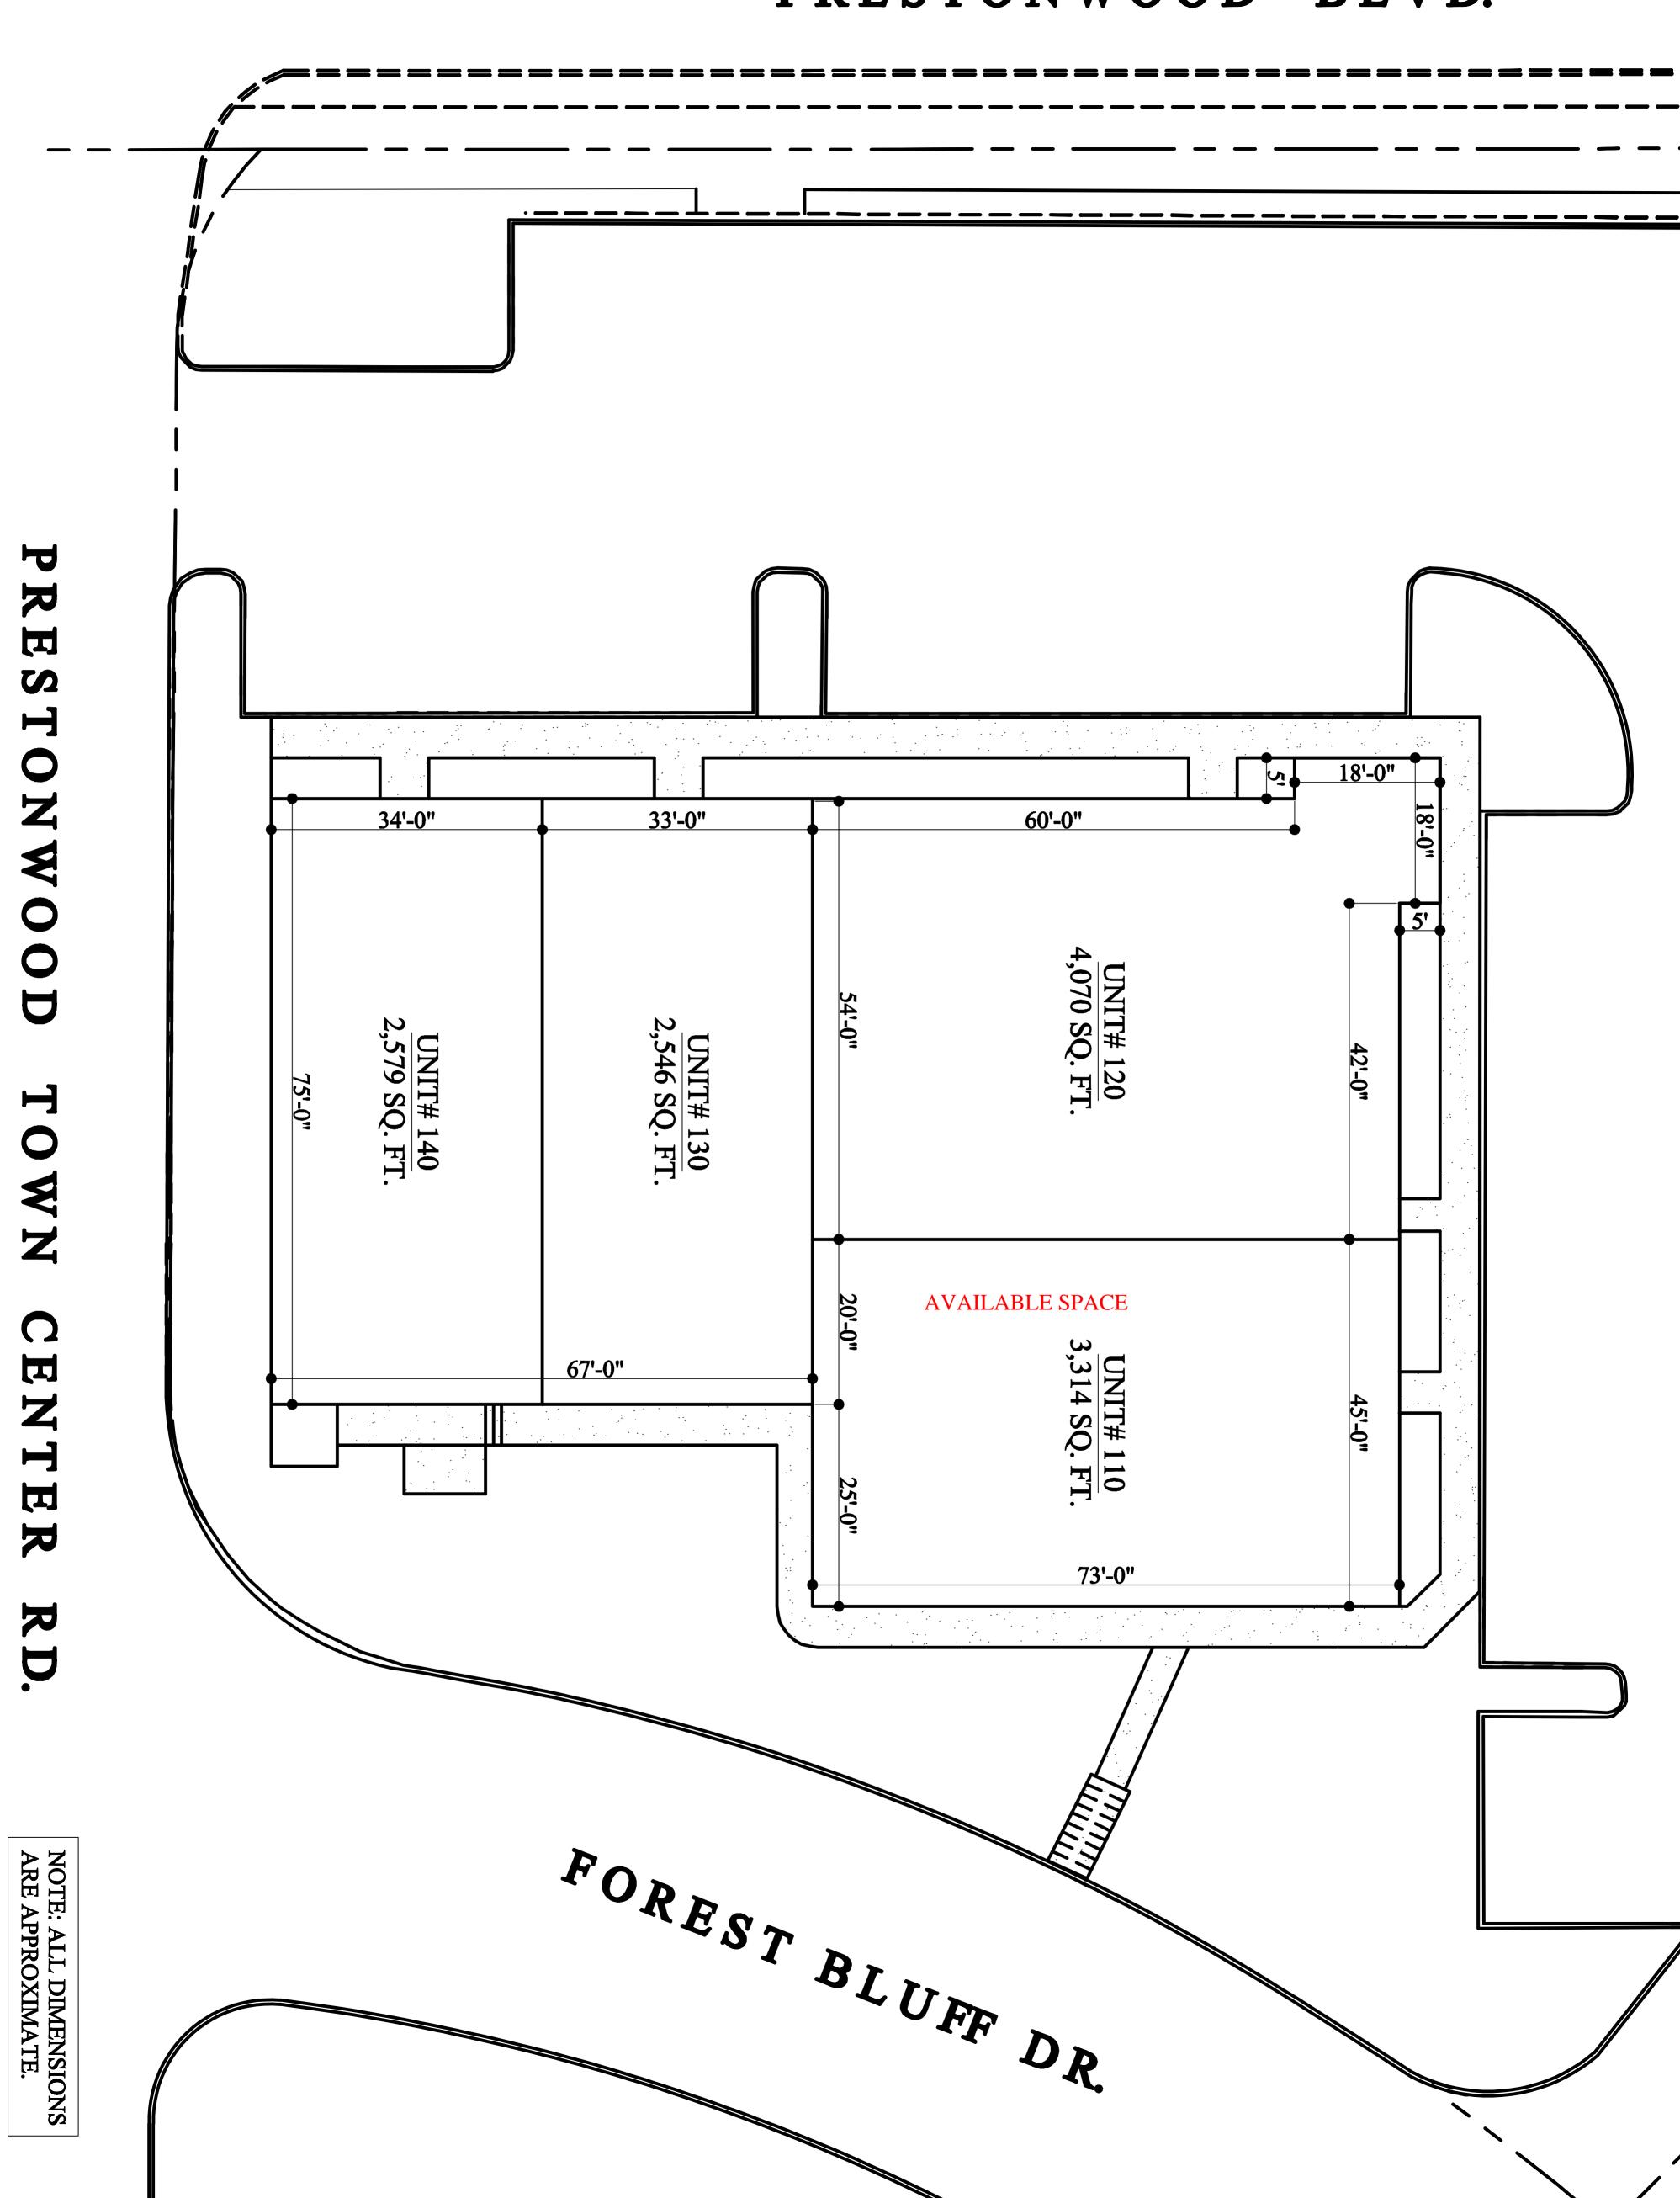

## PROPERTY HIGHLIGHTS

3,300 SF lease space remaining

80% leased to medical practices

Class-A Tuscan style building

62 parking spaces available

Very competitive at \$16/SF + NNN!

NNN estimate at \$8.20/SF

## PRESTONWOOD BLVD.