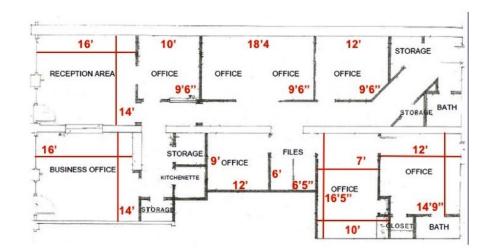

## **Property Highlights**

- Professional office space
- 2,200 SF
- High visibility
- · Private on site parking
- · Offers:

7 offices including 1 exec. w/ private bath Reception area Business office Kitchenette

- Storage areas
- 2 bathrooms

## **Property Details**

| Location      | Hamilton, OH                       |
|---------------|------------------------------------|
| Building Type | 2-story multi-tenant               |
| Remodeled     | 1993                               |
| Visibility    | Excellent                          |
| Construction  | Brick exterior                     |
| Lease Term    | 3-5 years                          |
| Tenant Finish | Professional office                |
| Parking       | 38 spaces (rear)                   |
| Available SF  | 2,200 SF                           |
| Utilities     | City of Hamilton                   |
| Rental Rate   | \$2,000/month gross or \$10.90 PSF |