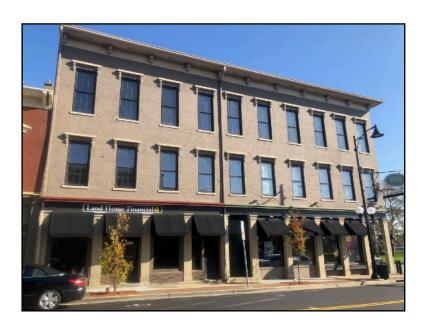

FOR LEASE **108-110 Main Street** Hamilton, OH 45013

## **Property Highlights**

- Professional office space
- 2,200 SF
- High visibility
- · Private on site parking
- · Offers:

7 offices including 1 exec. w/ private bath Reception area Business office Kitchenette

## **Property Details**

| Location      | Hamilton, OH                       |
|---------------|------------------------------------|
| Building Type | 2-story multi-tenant               |
| Remodeled     | 1993                               |
| Visibility    | Excellent                          |
| Construction  | Brick exterior                     |
| Lease Term    | 3-5 years                          |
| Tenant Finish | Professional office                |
| Parking       | 38 spaces (rear)                   |
| Available SF  | 2,200 SF                           |
| Utilities     | City of Hamilton                   |
| Rental Rate   | \$2,000/month gross or \$10.90 PSF |