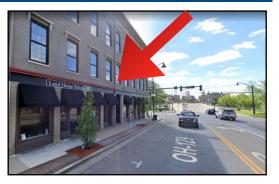

FOR LEASE **108-110 Main Street** Hamilton, OH 45013

## **Property Details**

| Location      | Hamilton, OH                       |
|---------------|------------------------------------|
| Building Type | 2-story multi-tenant               |
| Remodeled     | 1993                               |
| Visibility    | Excellent                          |
| Construction  | Brick exterior                     |
| Lease Term    | 3-5 years                          |
| Tenant Finish | Professional office                |
| Parking       | 38 spaces (rear)                   |
| Available SF  | 2,200 SF                           |
| Utilities     | City of Hamilton                   |
| Rental Rate   | \$2,000/month gross or \$10.90 PSF |