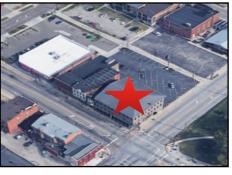

FOR LEASE **108-110 Main Street** Hamilton, OH 45013

## **Property Details**

| Location      | Hamilton, OH                       |
|---------------|------------------------------------|
| Building Type | 2-story multi-tenant               |
| Remodeled     | 1993                               |
| Visibility    | Excellent                          |
| Construction  | Brick exterior                     |
| Lease Term    | 3-5 years                          |
| Tenant Finish | Professional office                |
| Parking       | 38 spaces (rear)                   |
| Available SF  | 2,200 SF                           |
| Utilities     | City of Hamilton                   |
| Rental Rate   | \$2,000/month gross or \$10.90 PSF |