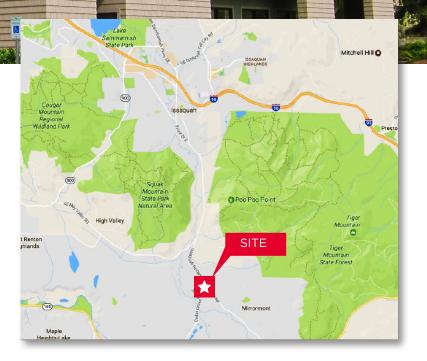

# **Tiger Mountain Professional Building**

14401 Issaquah-Hobart Rd, Issaquah Washington

Property Highlights

| Suite 303:  | 1,008 SF     |  |
|-------------|--------------|--|
| Suite 304:  | 1,345 SF     |  |
| Suite 303/3 | 04: 2,353 SF |  |

## **Tiger Mountain Professional Building**

14401 Issaquah-Hobart Rd, Issaquah Washington

Suite 303 - 1,008 SF Suite 304 - 1,345 SF

Suite 303/304 - 2,353 SF

Brian Toy Director 425 201 1224 Brian.Toy@cushwake.com Taylor Hudson Associate 425 201 1205 Taylor.Hudson@cushwake.com 10500 NE 8th Street, Suite 1125 Bellevue, WA Main +1 425 455 4500 Fax +1 425 453 5381 **cushmanandwakefield.com** 