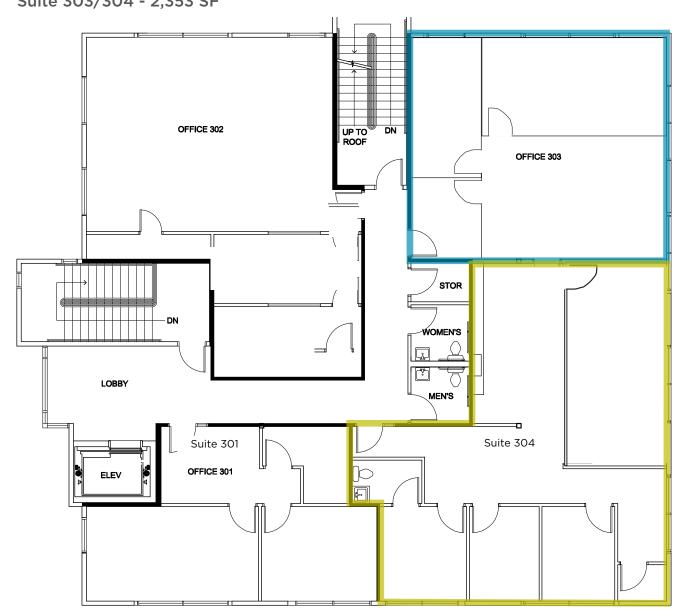

# **Tiger Mountain Professional Building**

14401 Issaquah-Hobart Rd, Issaquah Washington

Property Highlights

| Suite 303:  | 1,008 SF     |  |
|-------------|--------------|--|
| Suite 304:  | 1,345 SF     |  |
| Suite 303/3 | 04: 2,353 SF |  |

SUITE 303 - 1,008 SF SUITE 303 - 1,345 SF

Cushman & Wakefield Copyright 2017. No warranty or representation, express or implied, is made to the accuracy or completeness of the information contained herein, and same is submitted subject to errors, omissions, change of price, rental or other conditions, withdrawal without notice, and to any special listing conditions imposed by the property owner(s). As applicable, we make no representation as to the condition of the property (or properties) in question.

## **Tiger Mountain Professional Building**

14401 Issaquah-Hobart Rd, Issaquah Washington

Suite 303 - 1,008 SF Suite 304 - 1,345 SF

Suite 303/304 - 2,353 SF

Brian Toy Director 425 201 1224 Brian.Toy@cushwake.com Taylor Hudson Associate 425 201 1205 Taylor.Hudson@cushwake.com 10500 NE 8th Street, Suite 1125 Bellevue, WA Main +1 425 455 4500 Fax +1 425 453 5381 **cushmanandwakefield.com** 