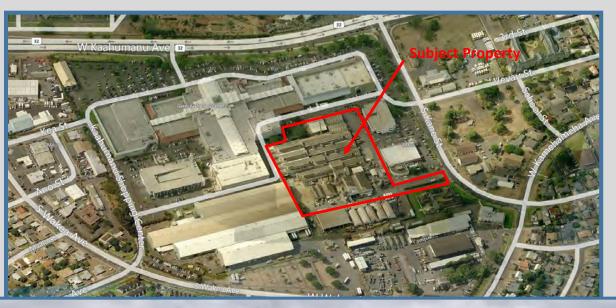

## Kahului Warehouse Space

## 120 Kane Street FOR LEASE

BUILDING 1: 2,856 to 100,000 sq.ft. BUILDING 2: 4,896 sq.ft. LEASED BUILDING 3: 5,900 sq.ft. RENT: \$1.00—\$1.50 per sq.ft. NOE: \$0.12 per sq.ft. (2018 est.) Spaces can be demised to serve tenant's needs M-2 Zoned, Fenced, gated and paved Large roll-up door, common restrooms, ample parking Heavy power available