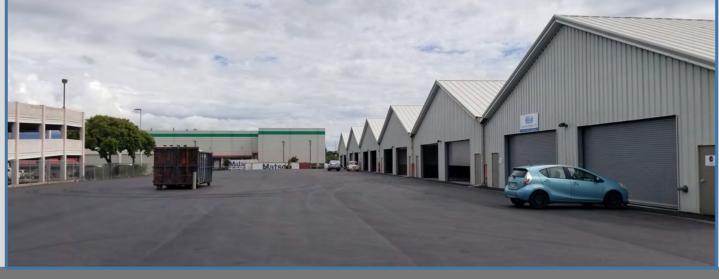

## 120 Kane Street FOR LEASE

BUILDING 1: 2,856 to 100,000 sq.ft. BUILDING 2: 4,896 sq.ft. LEASED BUILDING 3: 5,900 sq.ft. RENT: \$1.00—\$1.50 per sq.ft. NOE: \$0.12 per sq.ft. (2018 est.) Spaces can be demised to serve tenant's needs M-2 Zoned, Fenced, gated and paved Large roll-up door, common restrooms, ample parking Heavy power available