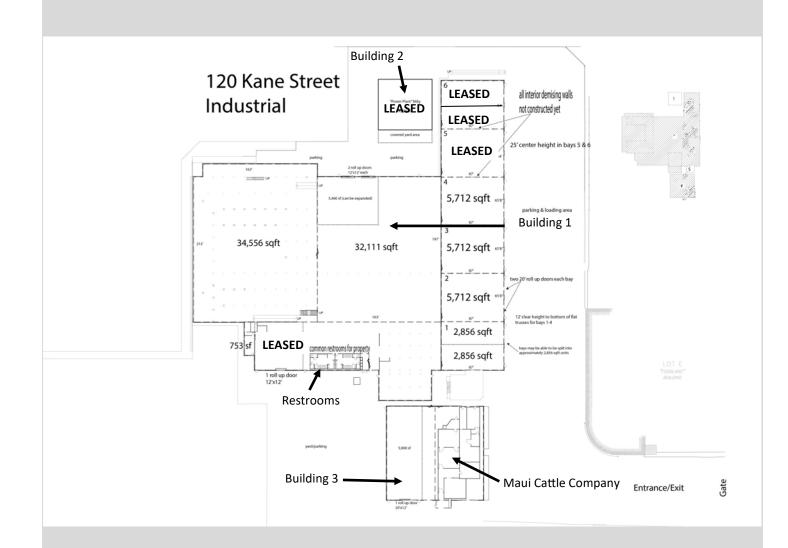

## Site Plan

Exclusively Offered By: Scott Kenar R(S) skenar@mauibiz.com Greg Sheehan R(PB) gsheehan@mauibiz.com 808.244.2200

444 Hana Highway Suite C Kahului, HI 96732-2315 <u>mauibiz.com</u>

The information contained herein comes from sources deemed reliable, but no warranties or guarantees as to the accuracy of the information should be construed

## 120 Kane Street FOR LEASE

BUILDING 1: 2,856 to 100,000 sq.ft. BUILDING 2: 4,896 sq.ft. LEASED BUILDING 3: 5,900 sq.ft. RENT: \$1.00—\$1.50 per sq.ft. NOE: \$0.12 per sq.ft. (2018 est.) Spaces can be demised to serve tenant's needs M-2 Zoned, Fenced, gated and paved Large roll-up door, common restrooms, ample parking Heavy power available