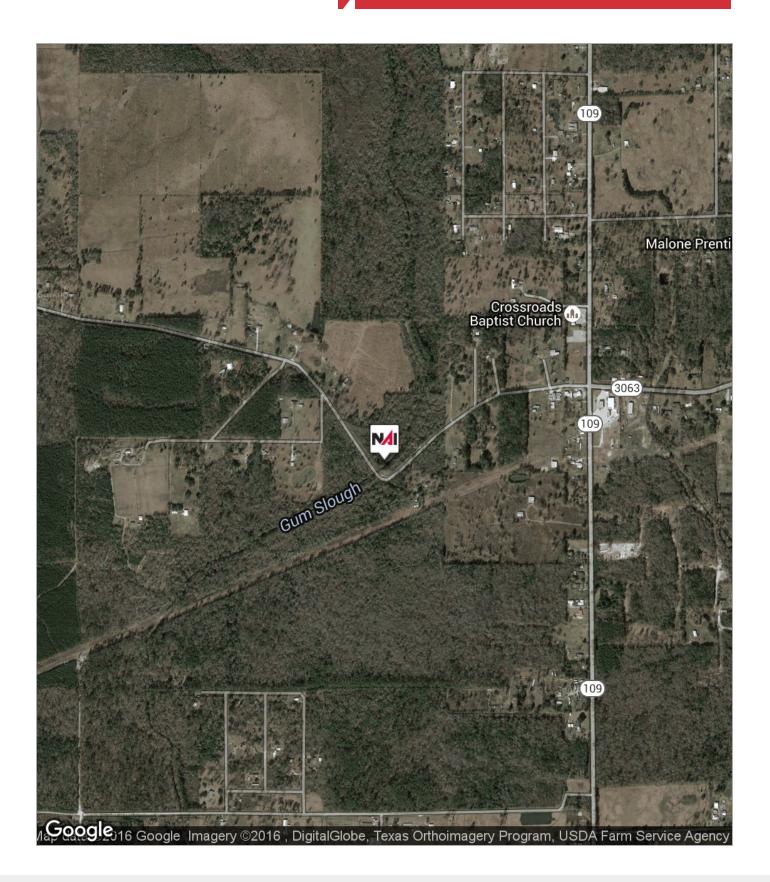

### Niblitts Bluff Road

Vinton, Louisiana 70668

#### **Property Features**

- ±45 Acres Available For Sale in Vinton, Louisiana
- Site is located on Nibletts Bluff Road, just west of Highway 109S
- Zoned Ag
- Flood Zone AE & X
- Sale Price is \$4,000 per acre