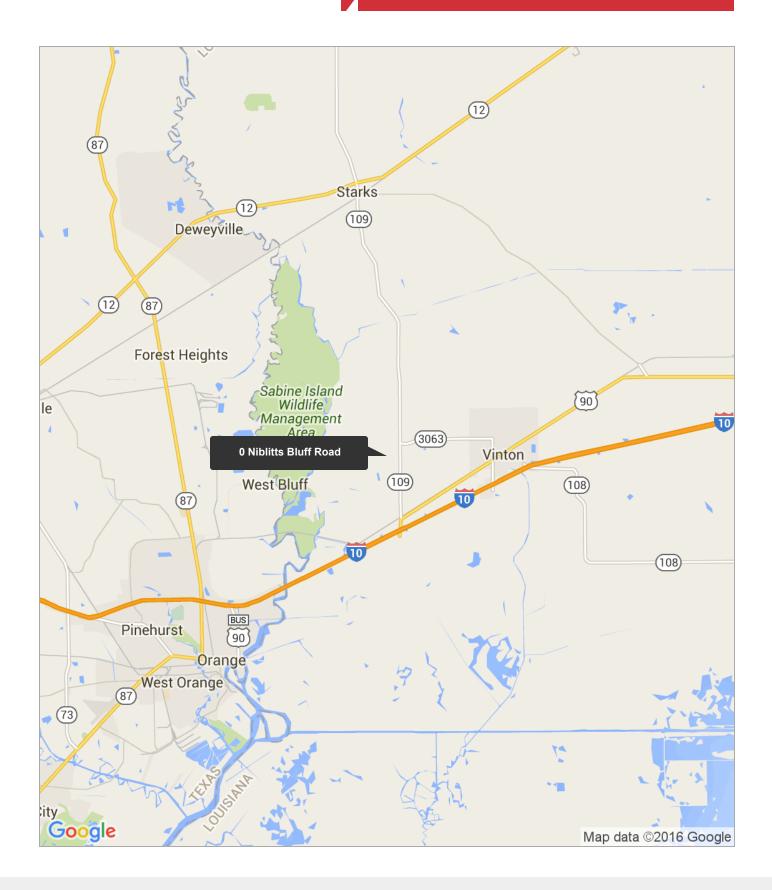

### Niblitts Bluff Road

Vinton, Louisiana 70668

#### **Property Features**

- ±45 Acres Available For Sale in Vinton, Louisiana
- Site is located on Nibletts Bluff Road, just west of Highway 109S
- Zoned Ag
- Flood Zone AE & X
- Sale Price is \$4,000 per acre