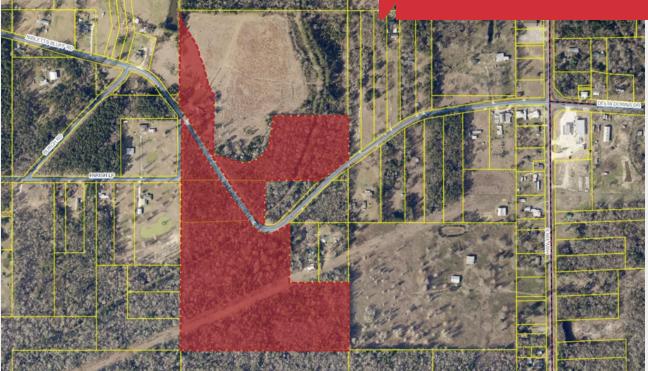

#### **Property Features**

- ±45 Acres Available For Sale in Vinton, Louisiana
- Site is located on Nibletts Bluff Road, just west of Highway 109S
- Zoned Ag
- Flood Zone AE & X
- Sale Price is \$4,000 per acre