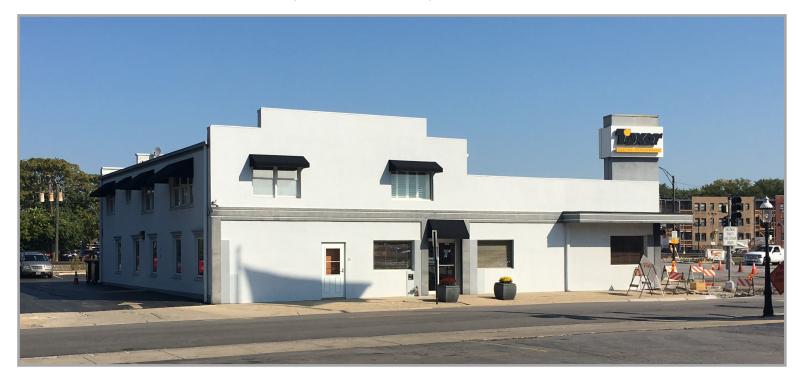

## 3340 S. HARLEM AVENUE, RIVERSIDE, IL

#### **BUILDING SPECIFICATIONS**

**BUILDING SIZE:** 7,500 SF

(divisible to 2,500 SF)

LAND: 0.36 acres

PARKING: 29 stalls

SPRINKLER: No

**HEAT:** Gas

**ZONING:** B-1 (suitable for office and retail)

**REAL ESTATE TAXES:** \$57,949.46 (2017 paid 2018)

POSSESSION: July 1, 2018

**SALE PRICE:** \$675,000

#### **FEATURES:**

- Located adjacent to Metra BNSF Harlem Avenue stop
- Within walking distance of downtown Riverside and Berwyn
- Potential user/investor opportunity
- Easy access to I-290 and I-55 at Harlem Avenue