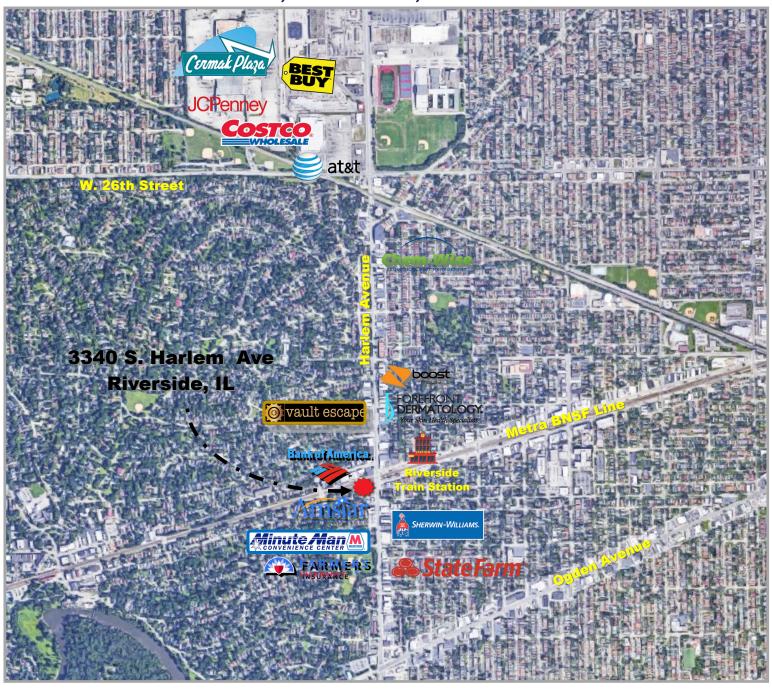

# 3340 S. HARLEM AVENUE, RIVERSIDE, IL

FOR ADDITIONAL INFORMATION, PLEASE CONTACT:

**ADAM HAEFNER** 

**Director of Brokerage Services** ahaefner@darwinrealty.com **ZEKE ROWAN** 

**Associate** 

#### **FEATURES:**

- Located adjacent to Metra BNSF Harlem Avenue stop
- Within walking distance of downtown Riverside and Berwyn
- Potential user/investor opportunity
- Easy access to I-290 and I-55 at Harlem Avenue