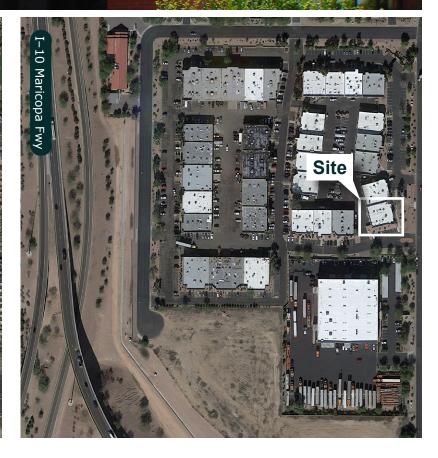

## 110 S. 54th Street Chandler, Arizona 85226

Sale Price **\$550,000** 

## Industrial Building for Sale

- Large showroom / office
- Close to Chandler Blvd and I-10
- Located in Southgate

**Don Shikles**D 480.621.3292
M 602.390.1034
dshikles@cpiaz.com

Locally Owned, Globally Connected, International