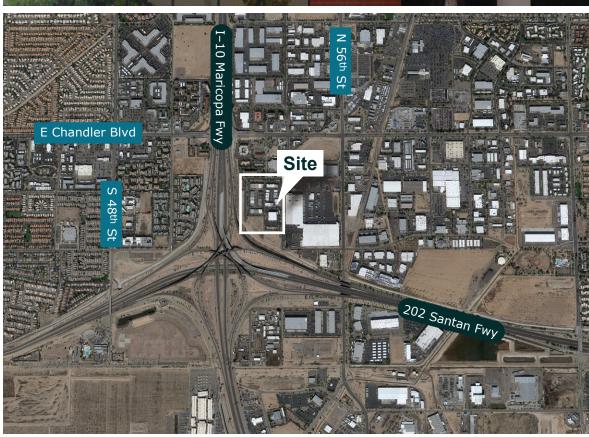

## 110 S. 54th Street Chandler, Arizona 85226

Sale Price **\$550,000** 

## Industrial Building for Sale

- Large showroom / office
- Close to Chandler Blvd and I-10
- Located in Southgate

**Don Shikles**D 480.621.3292
M 602.390.1034
dshikles@cpiaz.com

Locally Owned, Globally Connected, International