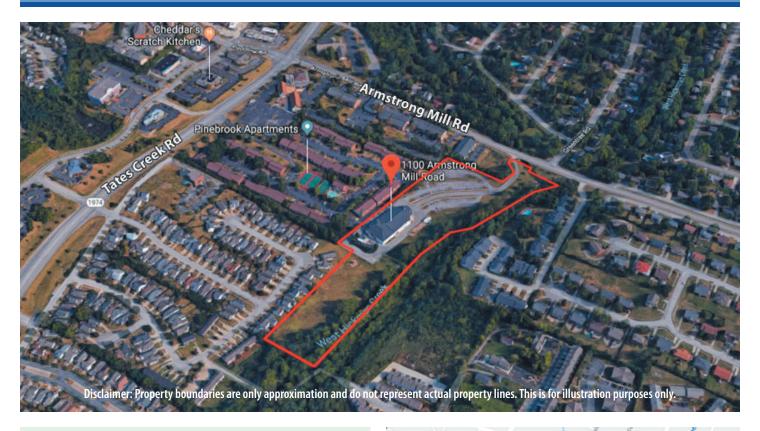

## FOR SALE 1100 Armstrong Mill Road, Lexington, KY 40517

New on the market! This well-located 9.47-acre property is zoned R-1C. Inside the urban services boundary, this property is ideal for a house of worship, school, or for redevelopment. Priced well below the tax assessment, this property won't last long.