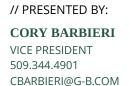

# // ADDITIONAL PHOTOS

1628 S Windsor Dr // Spokane, WA 99224

#### **PROPERTY FEATURES**

- Office Space: 4,500 SF-11,911 Square Feet
- Sublease
- 66 Cubicles, 14 Privates Offices, and 2 Conference Rooms
- Available Space Can Be Demised
- Easy Egress & Ingress From I-90
- Abundant Free Parking
- Landlord Pays Utilities
- 7 min to Downtown & 7 min to Airport