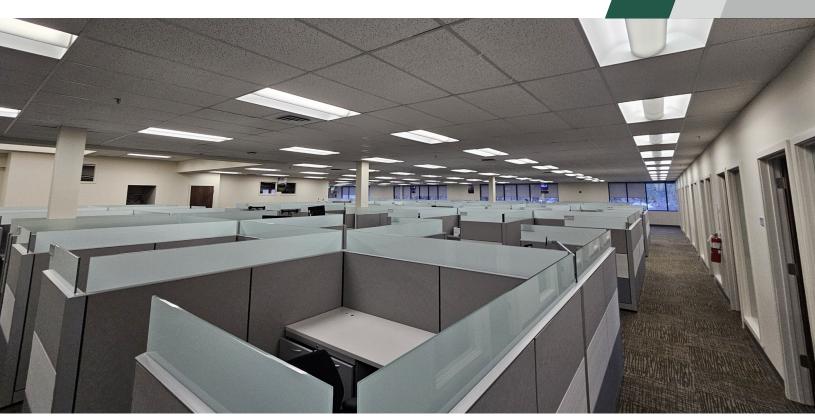

# // ADDITIONAL PHOTOS

1628 S Windsor Dr // Spokane, WA 99224

# // ADDITIONAL PHOTOS

// PRESENTED BY:

#### **PROPERTY FEATURES**

- Office Space: 4,500 SF-11,911 Square Feet
- Sublease
- 66 Cubicles, 14 Privates Offices, and 2 Conference Rooms
- Available Space Can Be Demised
- Easy Egress & Ingress From I-90
- Abundant Free Parking
- Landlord Pays Utilities
- 7 min to Downtown & 7 min to Airport