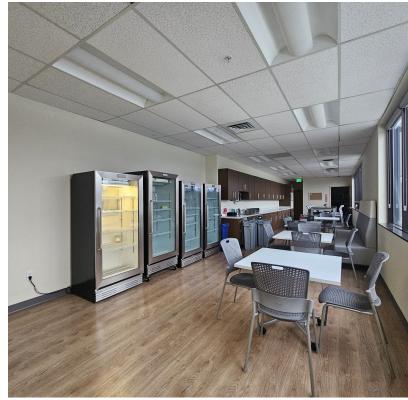

# // ADDITIONAL PHOTOS

// PRESENTED BY:

#### **PROPERTY FEATURES**

- Office Space: 4,500 SF-11,911 Square Feet
- Sublease
- 66 Cubicles, 14 Privates Offices, and 2 Conference Rooms
- Available Space Can Be Demised
- Easy Egress & Ingress From I-90
- Abundant Free Parking
- Landlord Pays Utilities
- 7 min to Downtown & 7 min to Airport