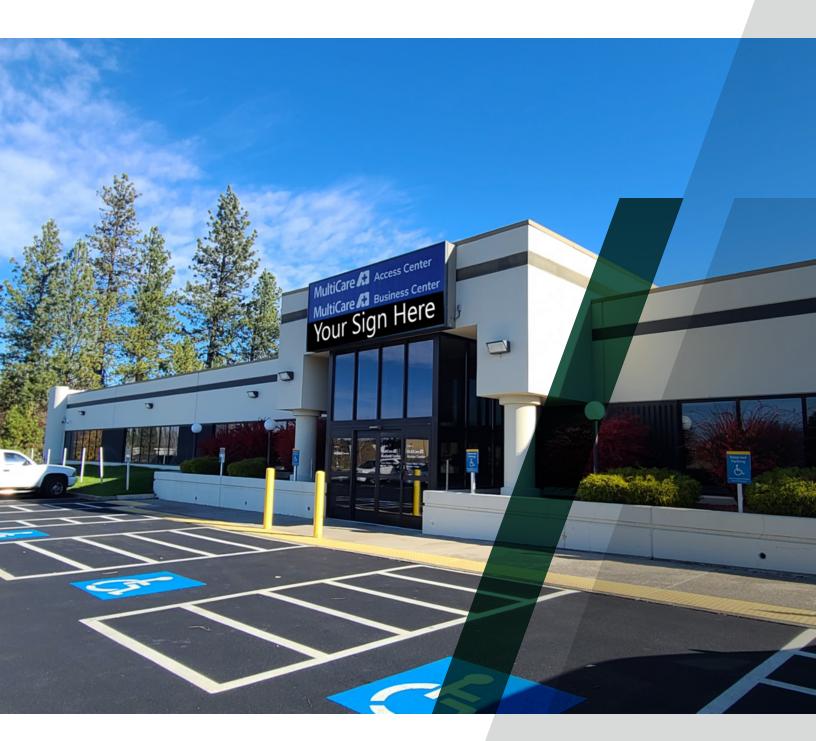

### Office Building For Sublease

### // 1628 S WINDSOR DR

Spokane, WA 99224

// PRESENTED BY:

1628 S Windsor Dr // Spokane, WA 99224

### **PROPERTY DESCRIPTION**

Office space is now available in this prime location near Indian Canyon Golf Course and in between Spokane INT'L Airport and Downtown Spokane.

#### **PROPERTY FEATURES**

- Office Space: 4,500 SF-11,911 Square Feet
- Sublease
- 66 Cubicles, 14 Privates Offices, and 2 Conference Rooms
- Available Space Can Be Demised
- Easy Egress & Ingress From I-90
- Abundant Free Parking
- Landlord Pays Utilities
- 7 min to Downtown & 7 min to Airport