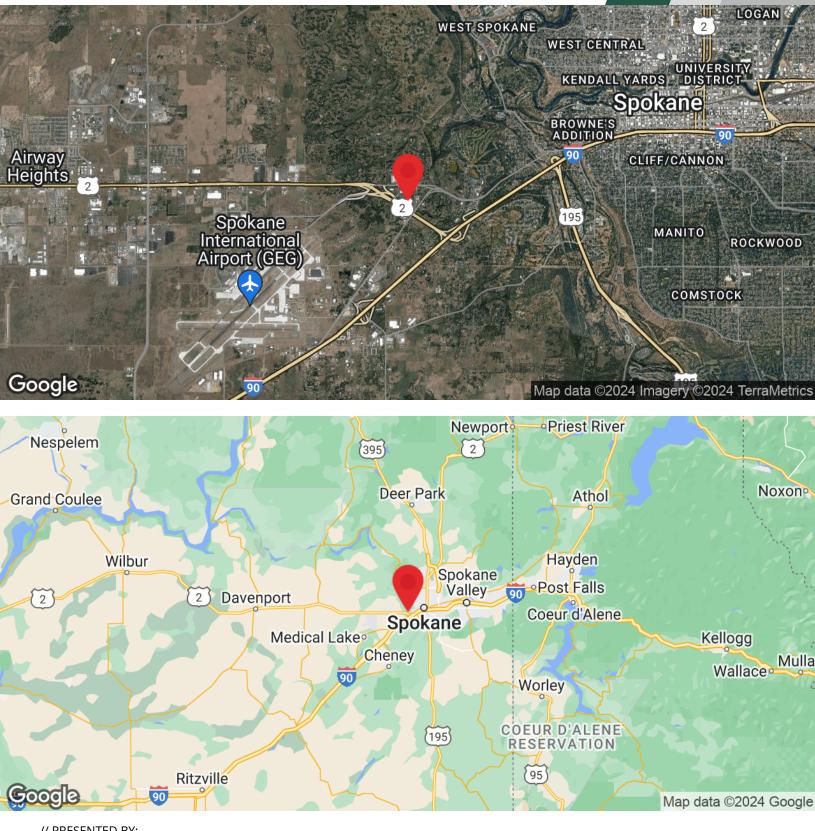

------------|---------------|----------|-------------------|----------|
| Suite A           | \$13.50 SF/yr |          | 4,500 - 11,911 SF |          |
| DEMOGRAP          | HICS          | 3 MILES  | 5 MILES           | 10 MILES |
| Total Households  |               | 5,052    | 31,283            | 145,404  |
| Total Population  |               | 10,738   | 69,474            | 350,502  |
| Average HH Income |               | \$52,464 | \$51,265          | \$56,303 |



# // ADDITIONAL PHOTOS













1628 S Windsor Dr // Spokane, WA 99224

# // ADDITIONAL PHOTOS





// PRESENTED BY:



## // FLOOR PLAN



// PRESENTED BY:



1628 S Windsor Dr // Spokane, WA 99224

## // SITE PLAN



// PRESENTED BY:

CORY BARBIERI

VICE PRESIDENT 509.344.4901 CBARBIERI@G-B.COM



## // LOCATION MAP



// PRESENTED BY: