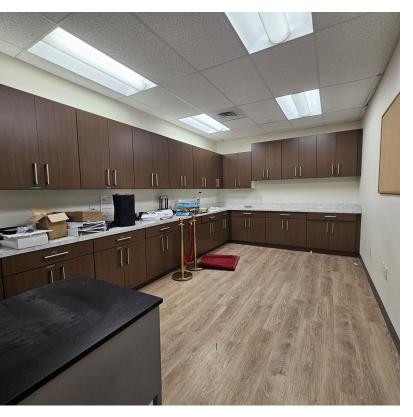

# // ADDITIONAL PHOTOS

1628 S Windsor Dr // Spokane, WA 99224

# // ADDITIONAL PHOTOS

// PRESENTED BY:

#### **PROPERTY FEATURES**

- Office Space: 4,500 SF-11,911 Square Feet
- Sublease
- 66 Cubicles, 14 Privates Offices, and 2 Conference Rooms
- Available Space Can Be Demised
- Easy Egress & Ingress From I-90
- Abundant Free Parking
- Landlord Pays Utilities
- 7 min to Downtown & 7 min to Airport