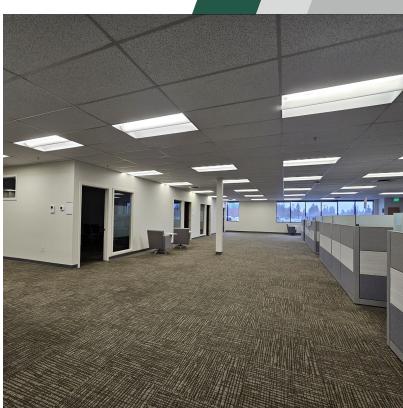

# // ADDITIONAL PHOTOS

1628 S Windsor Dr // Spokane, WA 99224

#### **PROPERTY FEATURES**

- Office Space: 4,500 SF-11,911 Square Feet
- Sublease
- 66 Cubicles, 14 Privates Offices, and 2 Conference Rooms
- Available Space Can Be Demised
- Easy Egress & Ingress From I-90
- Abundant Free Parking
- Landlord Pays Utilities
- 7 min to Downtown & 7 min to Airport