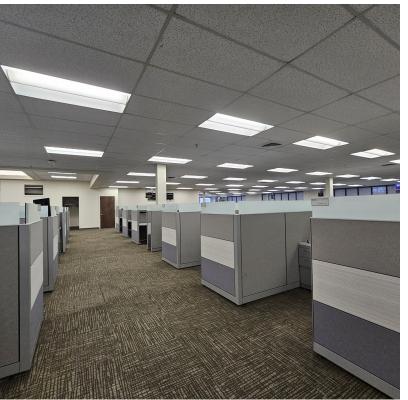

# // ADDITIONAL PHOTOS

1628 S Windsor Dr // Spokane, WA 99224

# // ADDITIONAL PHOTOS

// PRESENTED BY:

#### **PROPERTY FEATURES**

- Office Space: 4,500 SF-11,911 Square Feet
- Sublease
- 66 Cubicles, 14 Privates Offices, and 2 Conference Rooms
- Available Space Can Be Demised
- Easy Egress & Ingress From I-90
- Abundant Free Parking
- Landlord Pays Utilities
- 7 min to Downtown & 7 min to Airport