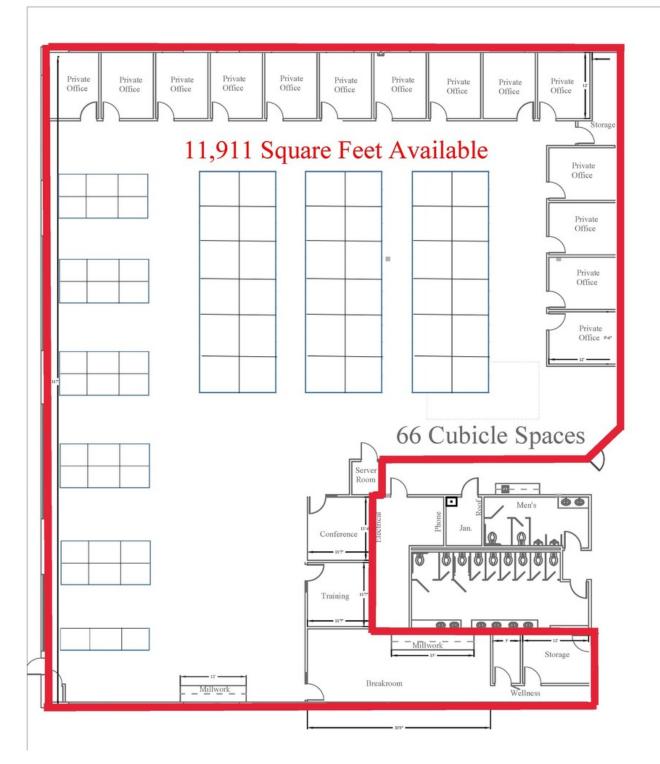

rking
- Landlord Pays Utilities
- 7 min to Downtown & 7 min to Airport

#### // PRESENTED BY:

| SPACES LEASE RATE |               | ATE      | SPACE SIZE        |          |
|-------------------|---------------|----------|-------------------|----------|
| Suite A           | \$13.50 SF/yr |          | 4,500 - 11,911 SF |          |
| DEMOGRAP          | HICS          | 3 MILES  | 5 MILES           | 10 MILES |
| Total Households  |               | 5,052    | 31,283            | 145,404  |
| Total Population  |               | 10,738   | 69,474            | 350,502  |
| Average HH Income |               | \$52,464 | \$51,265          | \$56,303 |



# // ADDITIONAL PHOTOS













1628 S Windsor Dr // Spokane, WA 99224

# // ADDITIONAL PHOTOS





// PRESENTED BY:



## // FLOOR PLAN



// PRESENTED BY:



1628 S Windsor Dr // Spokane, WA 99224

## // SITE PLAN



// PRESENTED BY:

CORY BARBIERI

VICE PRESIDENT 509.344.4901 CBARBIERI@G-B.COM



## // LOCATION MAP



// PRESENTED BY: