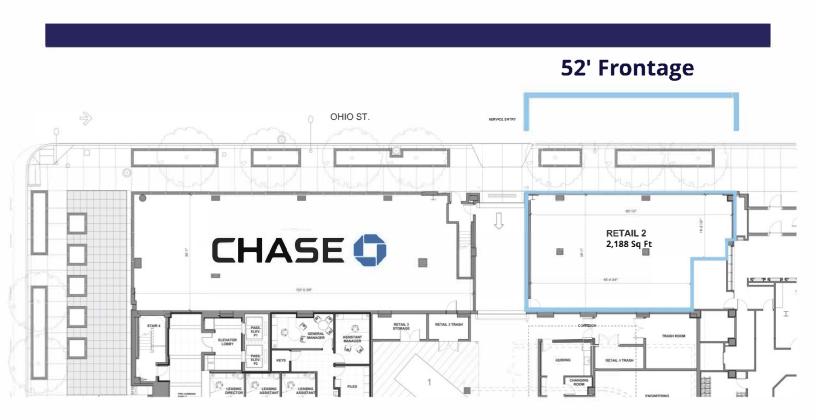

# **FLOOR PLANS**

### **SNAPSHOT**

- 2,188 Sq Ft retail space on the ground floor of new construction Sienna building, developed by award winning Golub & Co in the heart of Streeterville
- Property contains 50 residential loft apartment units and a 290 space parking garage
- Public parking available and validated / monthly rents negotiable
- High-visibility location with 52' of retail frontage and a Walk Score of 96
- Attached to Moment, a 490-unit luxury apartment building, via shared common areas
- ~700 residents of both Sienna and Moment luxury apartment buildings will have interior access to retail space via shared common area hallways
- In close proximity to many of Chicago's main attractions: 0.2 miles from Lakefront Trail, 0.3 miles from Ohio Street Beach, 0.5 miles from The Magnificent Mile, 0.5 miles from Navy Pier, and 1 mile from Millennium Park