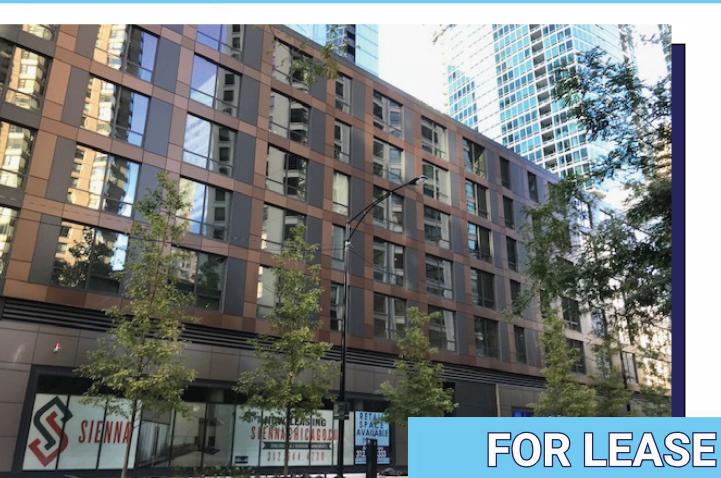

### **SNAPSHOT**

- 2,188 Sq Ft retail space on the ground floor of new construction Sienna building, developed by award winning Golub & Co in the heart of Streeterville
- Property contains 50 residential loft apartment units and a 290 space parking garage
- Public parking available and validated / monthly rents negotiable
- High-visibility location with 52' of retail frontage and a Walk Score of 96
- Attached to Moment, a 490-unit luxury apartment building, via shared common areas
- ~700 residents of both Sienna and Moment luxury apartment buildings will have interior access to retail space via shared common area hallways
- In close proximity to many of Chicago's main attractions: 0.2 miles from Lakefront Trail, 0.3 miles from Ohio Street Beach, 0.5 miles from The Magnificent Mile, 0.5 miles from Navy Pier, and 1 mile from Millennium Park