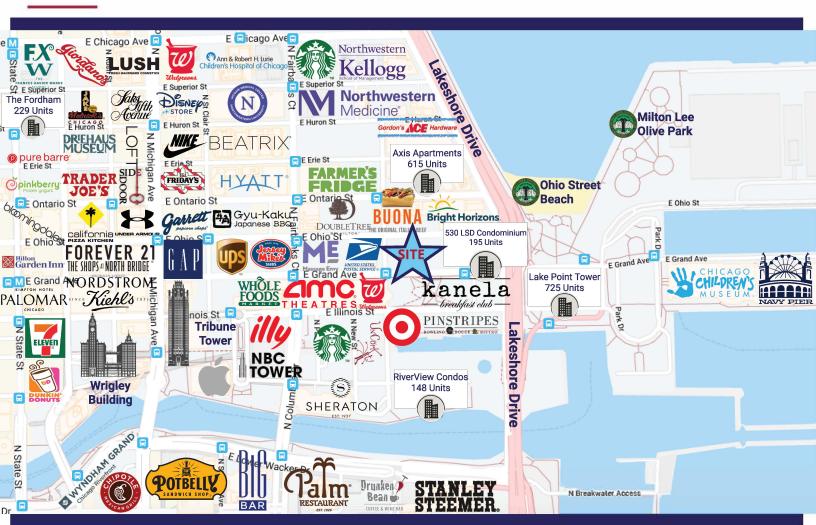

apartment building, via shared common areas
- ~700 residents of both Sienna and Moment luxury apartment buildings will have interior access to retail space via shared common area hallways
- In close proximity to many of Chicago's main attractions: 0.2 miles from Lakefront Trail, 0.3 miles from Ohio Street Beach, 0.5 miles from The Magnificent Mile, 0.5 miles from Navy Pier, and 1 mile from Millennium Park

#### **TRANSIT**



On CTA #120/121
Streeterville Express ##
bus routes



0.1 miles to CTA ##2/29/65/66/124 bus routes on Grand Ave



0.6 miles to CTA
Grand/State Red Line
station





andrea@millerchicagorealestate.com

## **DEMOGRAPHICS**



**Population** 

1 Mile 87,941



Avg Household Income 1 Mile \$129,051







Consumer Spending (000s) 1 Mile \$1,542,908

#### **AREA MAP**



TRAFFIC COUNT



# **FLOOR PLANS**