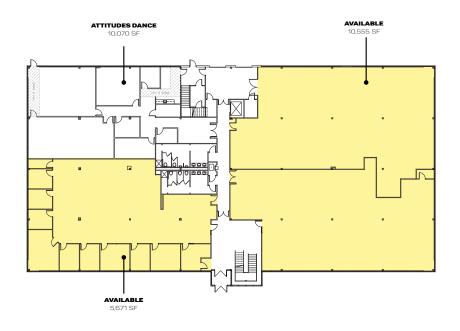

Functional, efficient floor plans provide the flexibility to attract various types and sizes of tenants in the market while also being able to retain, expand, or relocate existing tenants.



#### WELL MAINTAINED WITH SIGNIFICANT CAPITAL IMPROVEMENTS

The properties have been well maintained and managed with significant capital improvements completed since 2010, including upgrades to the lobbies and common areas; catering to the demands of tenants in the market.



#### STRATEGIC LOCATION

700 & 900 Technology Park Drive are strategically located off Route 3; offering great access to Route 128/I-95 and I-495. The properties provide unmatched north-south and east-west highway accessibility to a deep labor pool throughout Greater Boston and Southern New Hampshire.









## FIRST FLOOR



## SECOND FLOOR















CHRIS CURLEY
Executive Vice President
617.457.3211
ccurley@hunnemanre.com

MICHAEL ALLEN
Vice President
617.457.3276
mallen@hunnemanre.com

DAVID N. ROSS Executive Vice President 617.457.3392 dross@hunnemanre.com