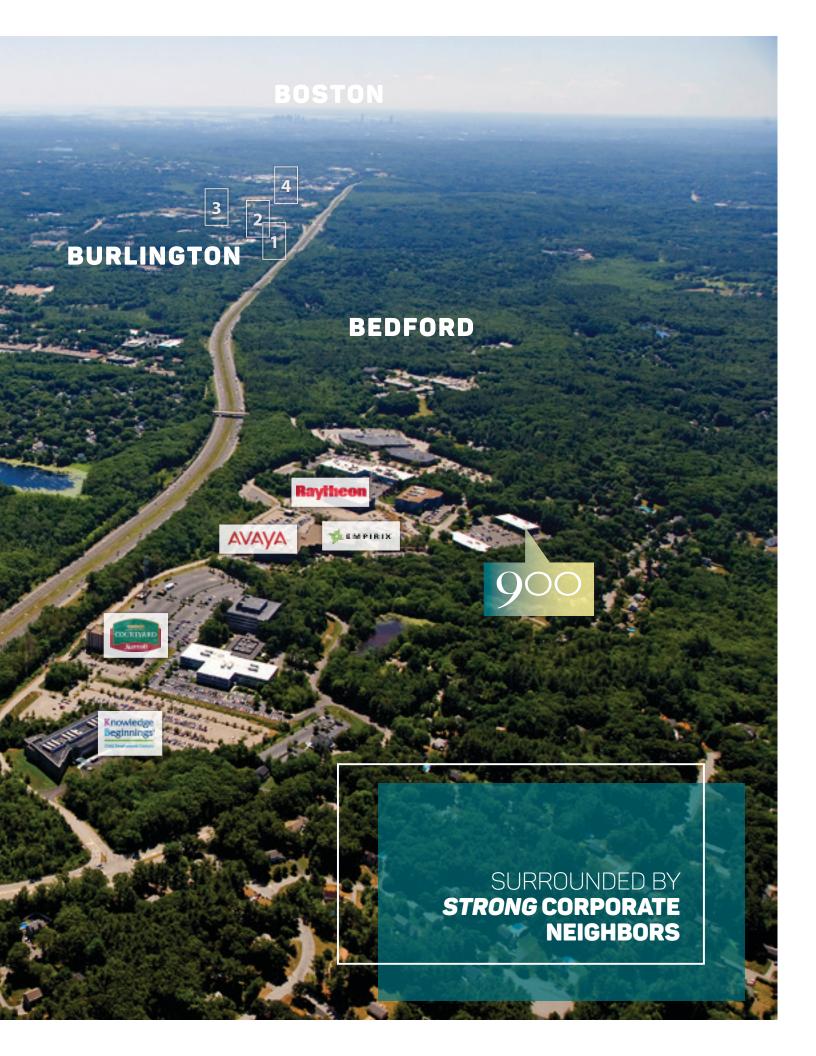

#### **CAMPUS SETTING WITH STRONG CORPORATE NEIGHBORS**

Situated within the campus style setting of Billerica's Technology Park, a 70-acre master planned office park that has 975,000 developed square feet, the property has access to an on-site fitness center, bike/walking trails, full-service cafeterias, food trucks, day care facilities and a hotel, all located within the park. In addition, 700 & 900 Technology Park Drive benefits from synergies derived by its strong corporate neighbors including Insulet Corporation, Raytheon Company, General Electric, and Luminus Devices, Inc.

#### STRATEGIC LOCATION

700 & 900 Technology Park Drive are strategically located off Route 3; offering great access to Route 128/I-95 and I-495. The properties provide unmatched north-south and east-west highway accessibility to a deep labor pool throughout Greater Boston and Southern New Hampshire.