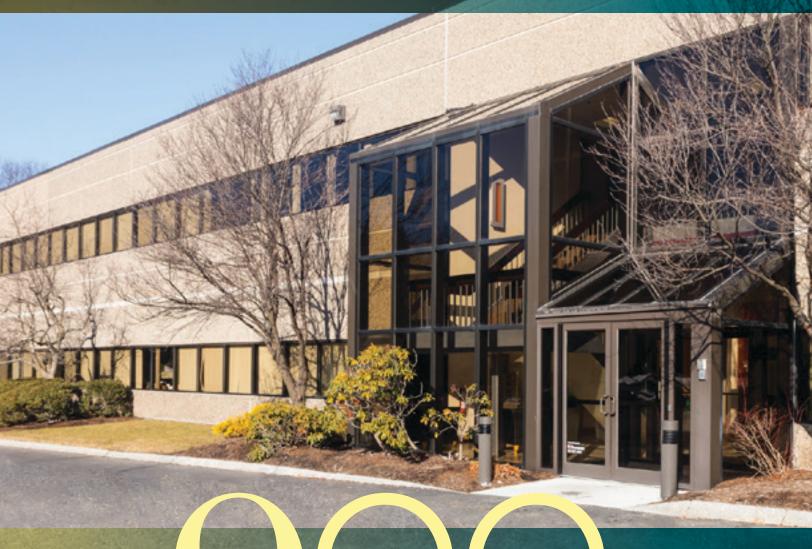

#### **CAMPUS SETTING WITH STRONG CORPORATE NEIGHBORS**

Situated within the campus style setting of Billerica's Technology Park, a 70-acre master planned office park that has 975,000 developed square feet, the property has access to an on-site fitness center, bike/walking trails, full-service cafeterias, food trucks, day care facilities and a hotel, all located within the park. In addition, 700 & 900 Technology Park Drive benefits from synergies derived by its strong corporate neighbors including Insulet Corporation, Raytheon Company, General Electric, and Luminus Devices, Inc.

#### STRATEGIC LOCATION

700 & 900 Technology Park Drive are strategically located off Route 3; offering great access to Route 128/I-95 and I-495. The properties provide unmatched north-south and east-west highway accessibility to a deep labor pool throughout Greater Boston and Southern New Hampshire.