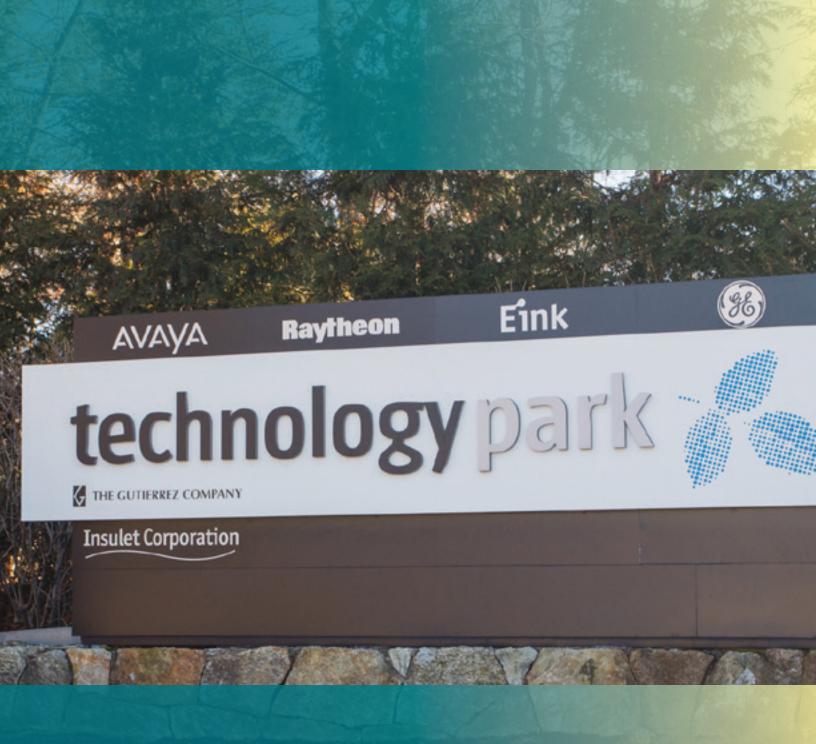

#### **CAMPUS SETTING WITH STRONG CORPORATE NEIGHBORS**

Situated within the campus style setting of Billerica's Technology Park, a 70-acre master planned office park that has 975,000 developed square feet, the property has access to an on-site fitness center, bike/walking trails, full-service cafeterias, food trucks, day care facilities and a hotel, all located within the park. In addition, 700 & 900 Technology Park Drive benefits from synergies derived by its strong corporate neighbors including Insulet Corporation, Raytheon Company, General Electric, and Luminus Devices, Inc.