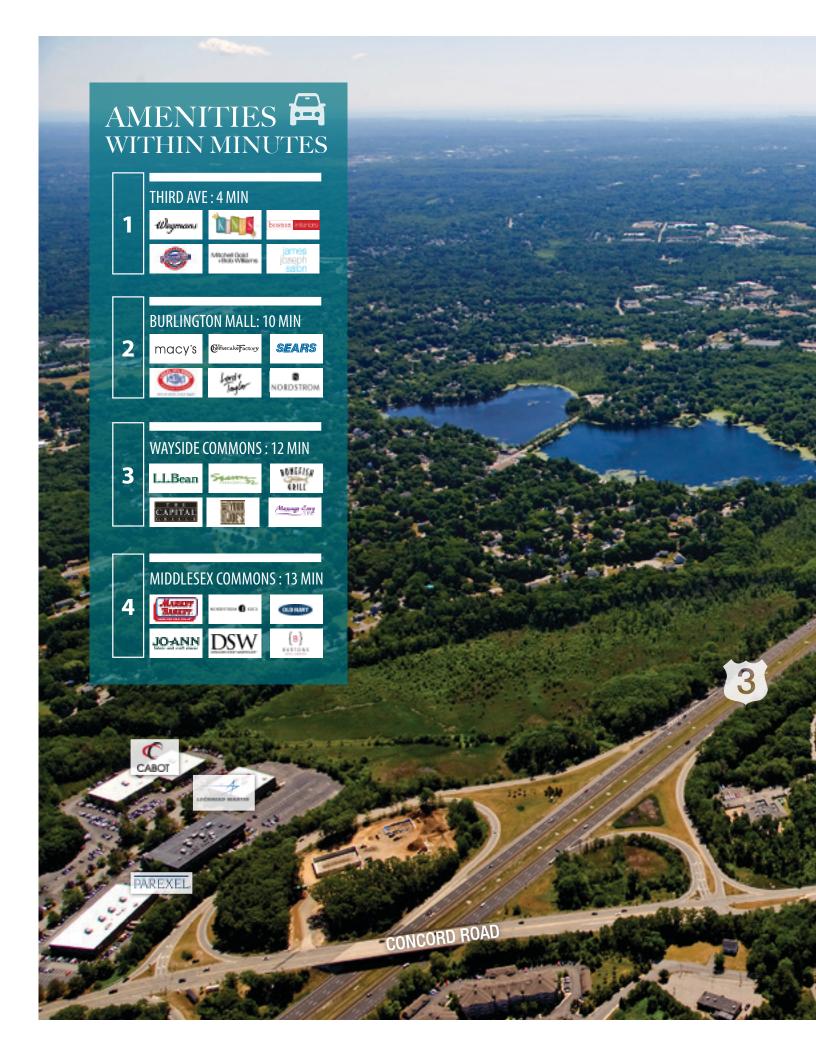

#### **WEALTH OF AREA AMENITIES**

700 & 900 Technology Park Drive is also just a short drive away from a WEALTH OF AREA AMENITIES. Third Avenue, Wayside Commons and Simon's Burlington Mall are all within several minutes of the site, offering multiple dining, entertainment and shopping options.