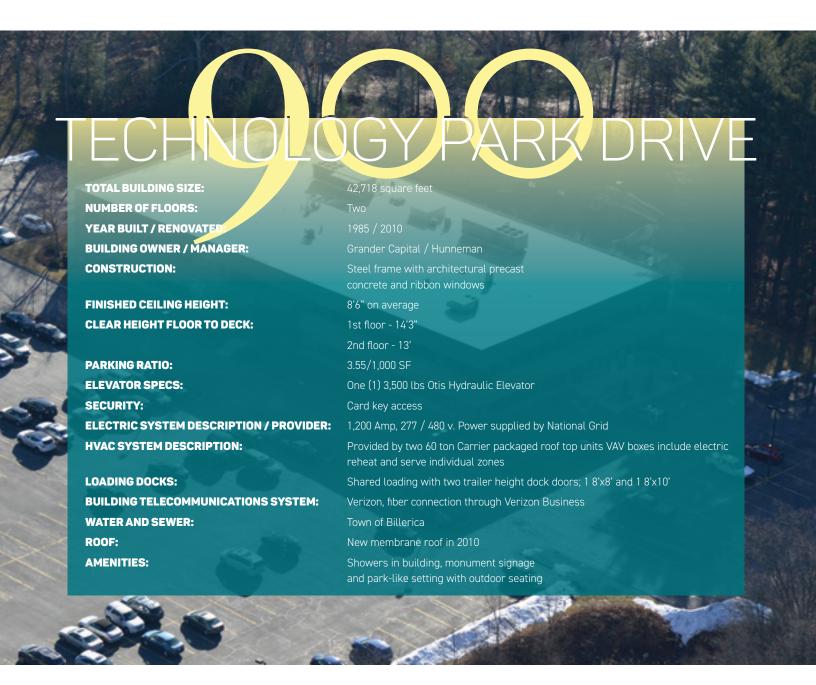

LOOR PLANS AND LAYOUTS

Functional, efficient floor plans provide the flexibility to attract various types and sizes of tenants in the market while also being able to retain, expand, or relocate existing tenants.



#### WELL MAINTAINED WITH SIGNIFICANT CAPITAL IMPROVEMENTS

The properties have been well maintained and managed with significant capital improvements completed since 2010, including upgrades to the lobbies and common areas; catering to the demands of tenants in the market.



#### STRATEGIC LOCATION

700 & 900 Technology Park Drive are strategically located off Route 3; offering great access to Route 128/I-95 and I-495. The properties provide unmatched north-south and east-west highway accessibility to a deep labor pool throughout Greater Boston and Southern New Hampshire.









## FIRST FLOOR



## SECOND FLOOR















CHRIS CURLEY
Executive Vice President
617.457.3211
ccurley@hunnemanre.com

MICHAEL ALLEN
Vice President
617.457.3276
mallen@hunnemanre.com

DAVID N. ROSS Executive Vice President 617.457.3392 dross@hunnemanre.com