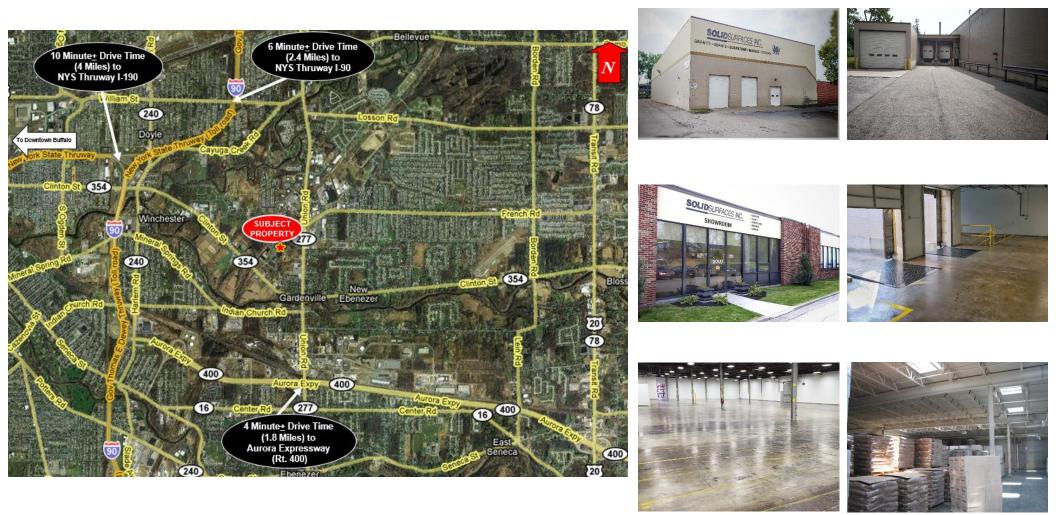

**INDUSTRIAL FOR LEASE** 70 Empire Drive West Seneca, New York

Photos

Location Map

Independently Owned and Operated / A Member of the Cushman & Wakefield Alliance Cushman & Wakefield Copyright 2015, No warrantly or representation, express or implied, is made to the accuracy or completeness of the information contained herein, and same is submitted subject to errors, omissions, change of price, rental or other conditions, withdrawal without notice, and to any special listing conditions imposed by the property wore(s). As applicable, we make no representation as to the condition of the property (or properties) in question.