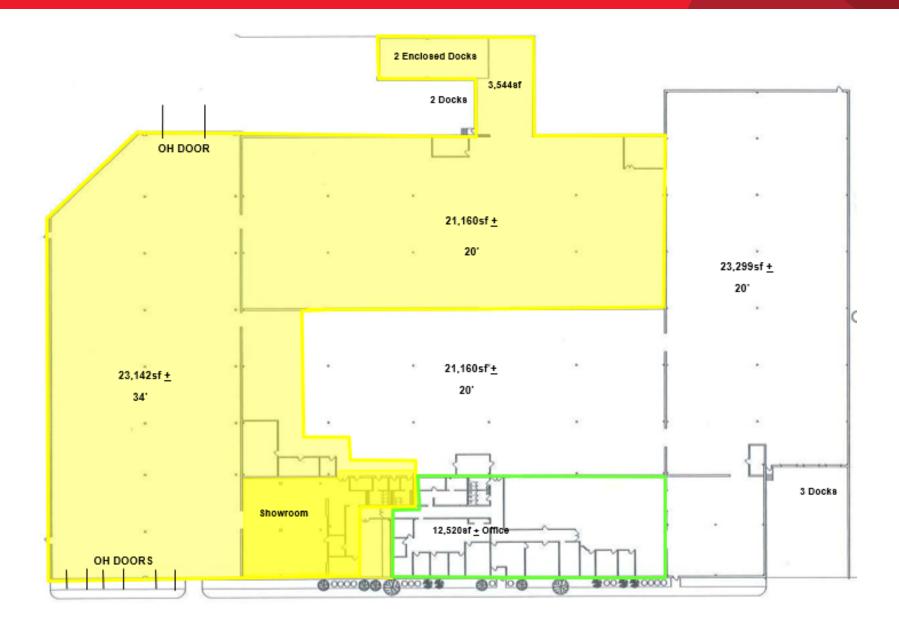

## INDUSTRIAL FOR LEASE70 Empire Drive

West Seneca, New York

Space Plan - 55,350 + Sq.Ft.

Independently Owned and Operated / A Member of the Cushman & Wakefield Alliance

Cushma & Wakefield Copyright 2015. No warranty or representation, express or implied, is made to the accuracy or completeness of the information contained herein, and same is submitted subject to errors, omissions, change of price, rental or other conditions, withdrawal without notice, and to any special listing conditions imposed by the property owner(s). As applicable, we make no representation, express or implied, is made to the accuracy or completeness of the information contained herein, and same is submitted subject to errors, omissions, change of price, rental or other conditions, withdrawal without notice, and to any special listing conditions imposed by the property owner(s). As applicable, we make no representation of the property (or properties) in question.