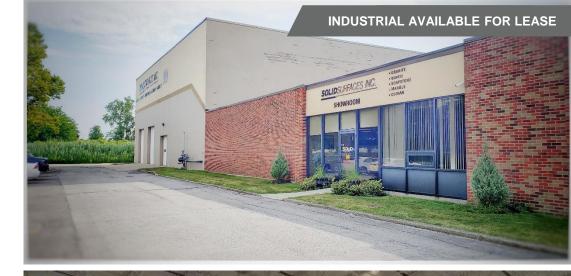

## **INDUSTRIAL FOR LEASE** 70 Empire Drive

West Seneca, New York

## **Property Highlights**

- · Located within Gardenville Industrial Park at the Town of Cheektowaga Border
- Approximately 2 Miles to NYS Thruway I-90 via Union Road to William Street
- · Features Include:
  - 5,000sf Office / Showroom Area
  - Four (4) Truck Level Doors (2 Enclosed)
  - Four (4) Overhead Doors at Grade Level
  - Ceiling Heights: 27,208sf at 20'; 23,142sf at 34'
  - Floor Drains
  - 600 Amp / 480/220 Volt / 3 Phase Power
  - Sprinklered Throughout