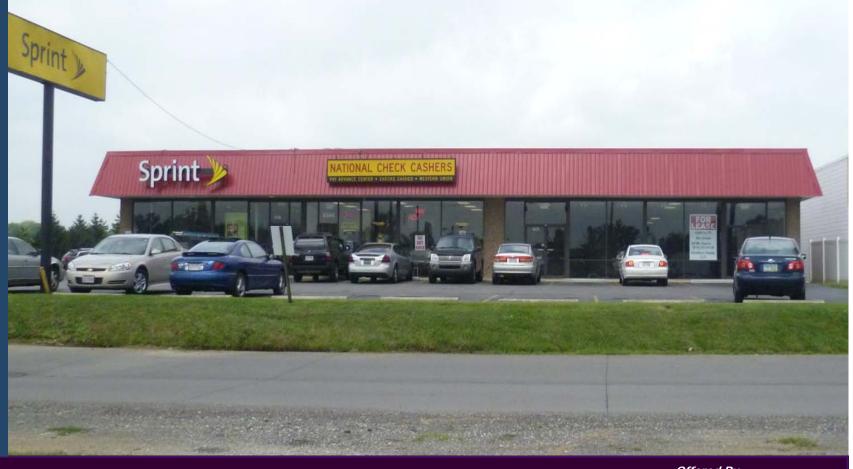

### **EXECUTIVE SUMMARY:**

9,320± Sq. Ft. Retail Center available on S Hamilton Road. The Sprint Center, located on the west side of Hamilton Road, features three tenant spaces and great signage, perfect for the investment savvy. This center is in a high traffic area, just north of Eastland Mall, with excellent visibility on S Hamilton Road.

# PROPERTY DESCRIPTION

**Address:** Sprint Center

2363-2367 S Hamilton Road

Columbus, Ohio 43232

PID: 010-038278

Location: West side of S Hamilton Road

North of Kimberly Drive

**East Columbus** 

Building Size: 9,320 +/-Sq. Ft.

**Unit Breakdown:** 

2363 S Hamilton Rd.: 4,600 Sq. Ft.

2365 S Hamilton Rd.: 2,360 Sq. Ft.

2367 S Hamilton Rd.: 2,360 Sq. Ft.

Year Built: 1974

Frontage: 95 Feet on S Hamilton Road

Parking: 29 Free Surface Spaces

Sale Price: \$700,000

Zoning: C4—Commercial

Signage: Facia and Pylon Signage Available