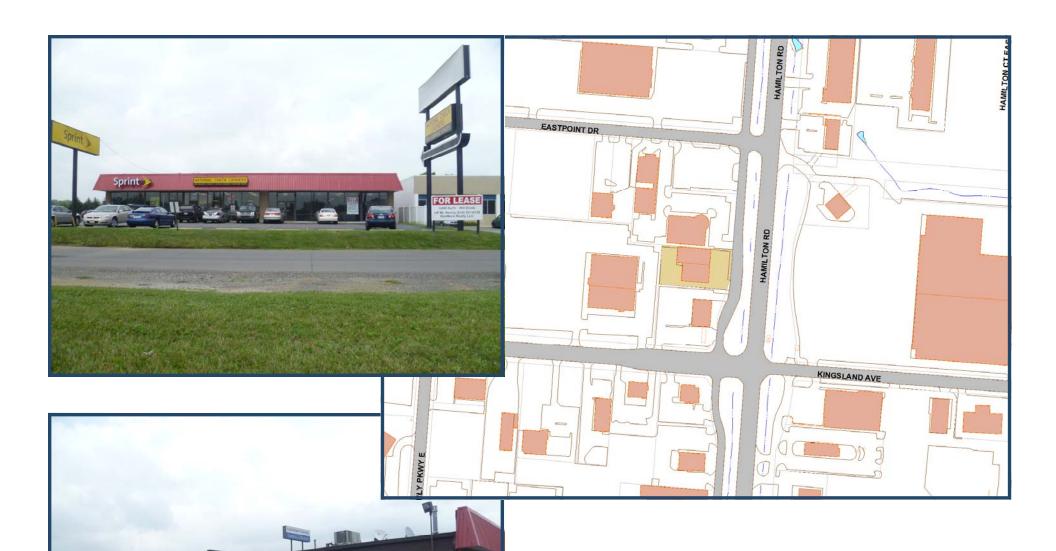

# PROPERTY DESCRIPTION

**Address:** Sprint Center

2363-2367 S Hamilton Road

Columbus, Ohio 43232

PID: 010-038278

Location: West side of S Hamilton Road

North of Kimberly Drive

**East Columbus** 

# **PROPERTY LOCATION**