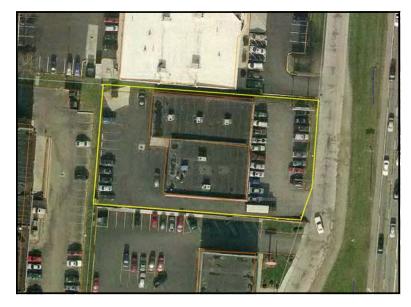

Building Size: 9,320 +/-Sq. Ft.

**Unit Breakdown:** 

2363 S Hamilton Rd.: 4,600 Sq. Ft.

2365 S Hamilton Rd.: 2,360 Sq. Ft.

2367 S Hamilton Rd.: 2,360 Sq. Ft.

Year Built: 1974

Frontage: 95 Feet on S Hamilton Road

Parking: 29 Free Surface Spaces

Sale Price: \$700,000

Zoning: C4—Commercial

Signage: Facia and Pylon Signage Available