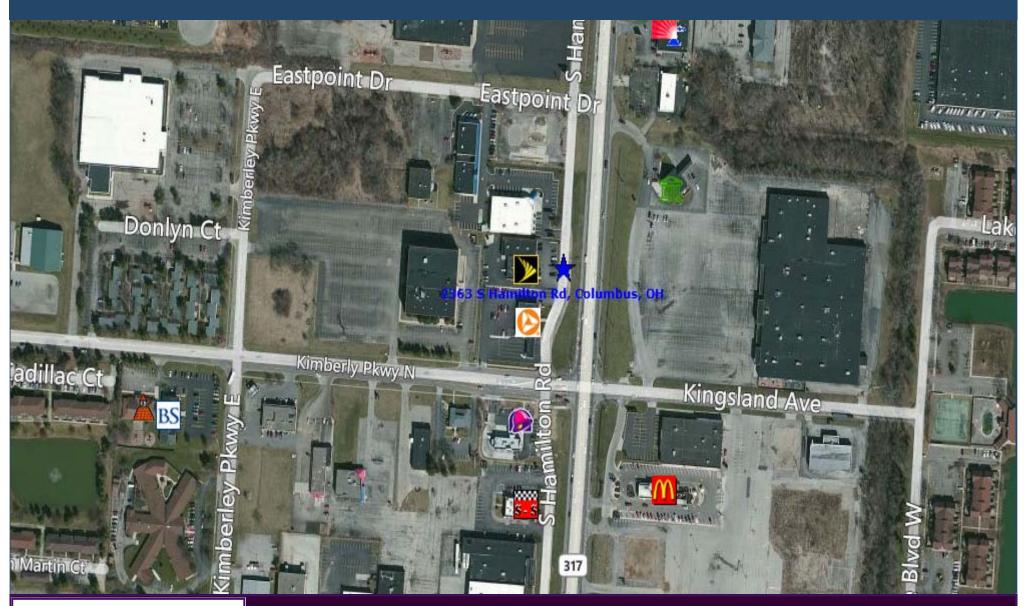

# PROPERTY DESCRIPTION

**Address:** Sprint Center

2363-2367 S Hamilton Road

Columbus, Ohio 43232

PID: 010-038278

Location: West side of S Hamilton Road

North of Kimberly Drive

**East Columbus** 

# **PROPERTY LOCATION**