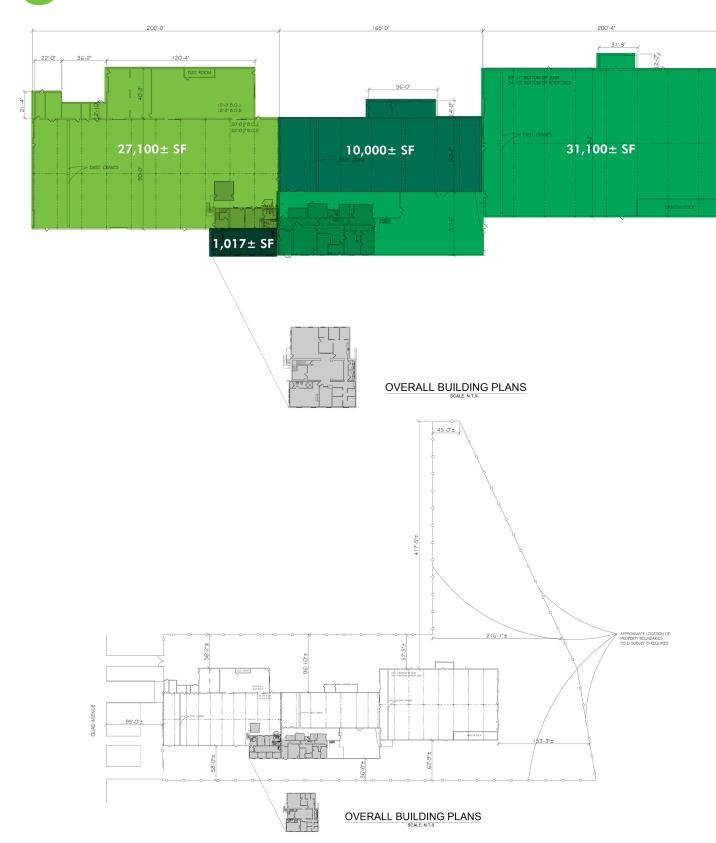

## BUILDING PLAN

#### **AVAILABLE SPACE FEATURES**

- +  $70,000 \pm SF$  Available
- + 8,000 ± SF Office
- + 5.95 Acres
- + 18' -24' Clear Height
- + Wet & Dry System Sprinkler

- + Dock & Drive-in Loading
- + Florescent Lighting
- + Gas Fired Heat
- + Zoned MH (Manufacturing Heavy)
- + Close proximity to 1-695 and 1-95