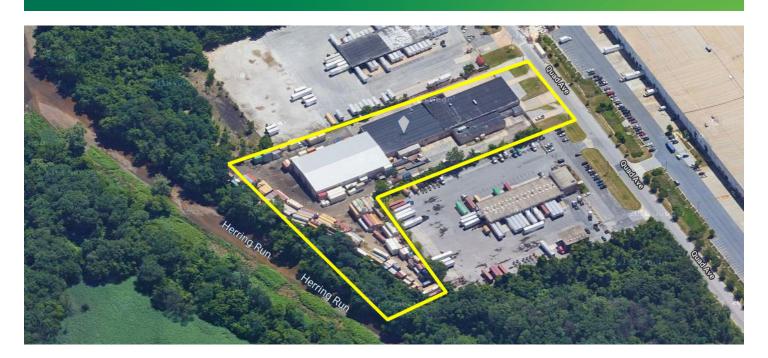

## BUILDING PLAN

#### **AVAILABLE SPACE FEATURES**

- +  $70,000 \pm SF$  Available
- + 8,000 ± SF Office
- + 5.95 Acres
- + 18' -24' Clear Height
- + Wet & Dry System Sprinkler

- + Dock & Drive-in Loading
- + Florescent Lighting
- + Gas Fired Heat
- + Zoned MH (Manufacturing Heavy)
- + Close proximity to 1-695 and 1-95