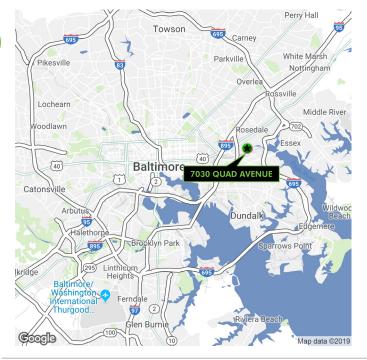

#### TRAVEL DISTANCES

| US Route 40 1.3 miles       |
|-----------------------------|
| I-895 2.8 miles             |
| I-95 3.5 miles              |
| I-695 3.8 miles             |
| Port of Baltimore 4.6 miles |
| I-295 9 miles               |
| BWI Airport16.5 miles       |