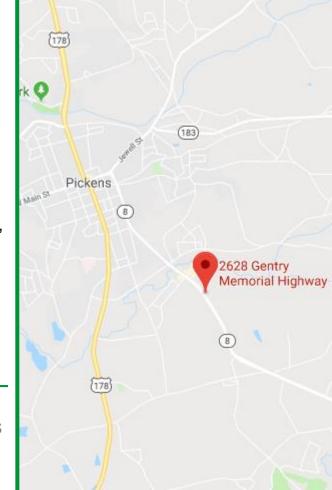

## **SMALL OFFICE/WAREHOUSE SPACE FOR LEASE**

2628 Gentry Memorial Hwy, Pickens, SC 29671

245 N. Main Street STE 201 Greenville, SC 29601 - 864.991.8077

## Prime location right across from Walmart, Taco Bell & Zaxby's on Hwy 8 in Pickens, SC

- +-2,400 sf (30'x80')
- Small office space: reception area & 1 private office or conference room, 1 bathroom, wall air unit
- Warehouse space: 1 bathroom, gas heater, 2 10' roll up doors (1 automatic with opener), 1 - 12' roll up door, ceiling height: 13'10" at eaves, 15' center
- Building behind Foothills Electronics
- Lease Rate: \$1,900.00/mth NNN