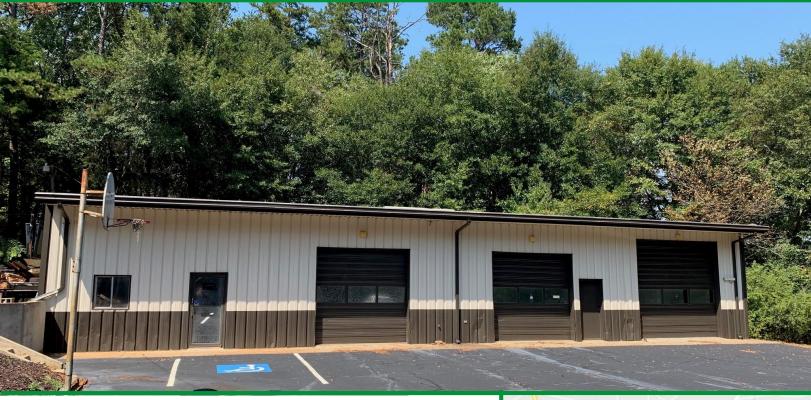

## Prime location right across from Walmart, Taco Bell & Zaxby's on Hwy 8 in Pickens, SC

- +-2,400 sf (30'x80')
- Small office space: reception area & 1 private office or conference room, 1 bathroom, wall air unit
- Warehouse space: 1 bathroom, gas heater, 2 10' roll up doors (1 automatic with opener), 1 - 12' roll up door, ceiling height: 13'10" at eaves, 15' center
- Building behind Foothills Electronics
- Lease Rate: \$1,900.00/mth NNN