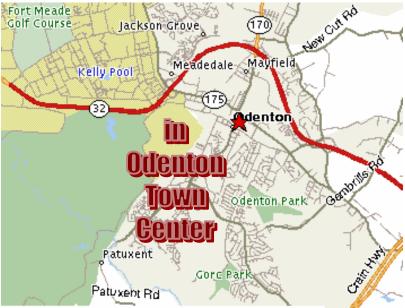

## **ACADEMY JUNCTION—Plaza Offices**

8379 Piney Orchard Parkway, Odenton, MD

- Available office space. See our listing on ajprop.net for availability.
- Great Location! Equidistant between Baltimore & Washington D.C., Columbia & Annapolis.
- Just 5 minutes from Fort Meade with daytime population of 114,000!
- Faces parking field
- Parking ratio 4:1.
- At major intersection.
- Adjacent to Walgreen's, regional library & three minutes to MARC train.
- Easy access to Fort Meade, NSA and BWI Airport.
- Located between two PUD's of 8,000+ homes & 1,100+ newly constructed residences in Town Center.

## **Odenton Town Center**

Daytime Population — 175,612 Average HH Income—\$102,285

The Odenton population increased 80.8% from the 2000 to the 2010 census and the median household income rose 51.8%, which is 40% higher than the Maryland state average. City-data.com