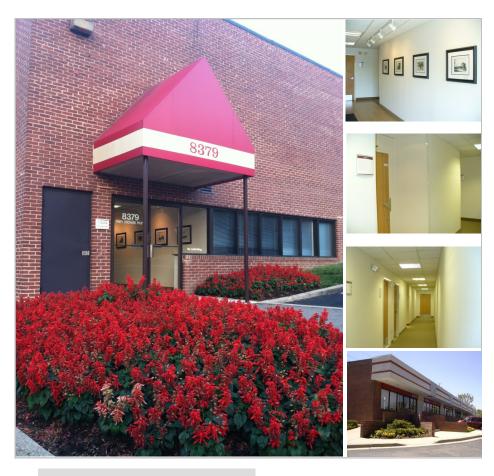

## **ACADEMY JUNCTION—Plaza Offices**

8379 Piney Orchard Parkway, Odenton, MD

- Available office space. See our listing on ajprop.net for availability.
- Great Location! Equidistant between Baltimore & Washington D.C., Columbia & Annapolis.
- Just 5 minutes from Fort Meade with daytime population of 114,000!
- Faces parking field
- Parking ratio 4:1.
- At major intersection.
- Adjacent to Walgreen's, regional library & three minutes to MARC train.
- Easy access to Fort Meade, NSA and BWI Airport.
- Located between two PUD's of 8,000+ homes & 1,100+ newly constructed residences in Town Center.