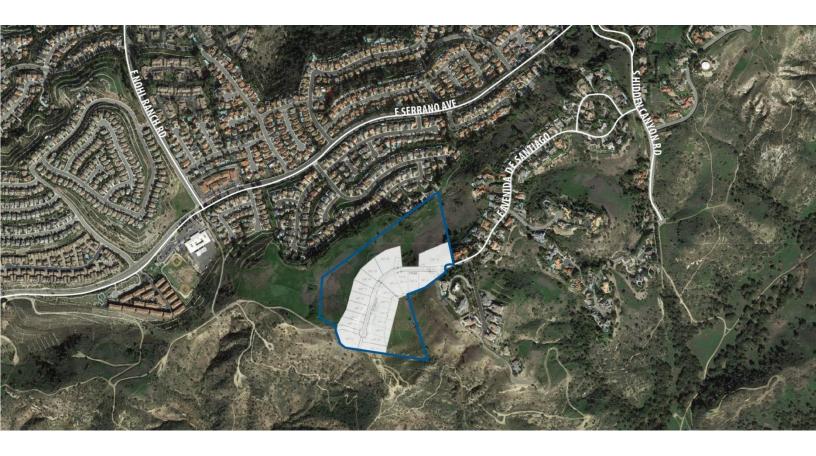

## PROPERTY OVERVIEW

Anaheim Ridge is located at the south end of East Avenida de Santiago, along Edition Road, in the City of Anaheim Hills, Orange County, California.

- Anaheim Ridge consists of 35.22 acres approved for 21 single-family detached lots with a minimum lot size of 19,602 sf and an average lot size of 28,480 sf.
- The Property's Final Map No. 16545 has been recorded.

## QUICK FACTS

PROJECT SIZE 21 Lots

ENTITLEMENTS Final Map Recorded

SITE CONDITION Unimproved

OFFERS DUE Submit Offer

EXCLUSIVELY LISTED BY:

Winn Galloway | wgalloway@landadvisors.com

100 Spectrum Center Drive, Suite 1400, Irvine, California 92618 | 949.852.8288 | www.landadvisors.com