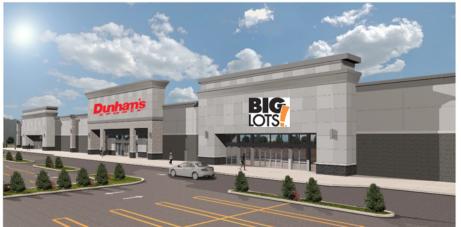

# RETAIL OPPORTUNITY

## LIVONIA CENTERS



#### **AVAILABLE NOW**

30000-30070 plymouth road / livonia, mi









## SPACE DETAILS

#### **LIVONIA CENTERS**



#### address

30000-30070 Plymouth Road Livonia, MI 48150

#### availability

116,163 SF Available Now

#### features

Join this redevelopment with new mid-box space and outlot space available with drive-thru capability.

Delivery is expected for Fall 2018.

High day time traffic with a vast amount of office/industrial density within the immediate trade area.

Great visibility and accessibility provided being located at the traffic light, allowing direct access to Walmart, Target, and LA Fitness traffic.

#### co-tenants











#### demographics

|                       | 1 MILE   | 3 MILES  | 5 MILES  |
|-----------------------|----------|----------|----------|
| POPULATION            | 7,007    | 97,427   | 288,754  |
| HOUSEHOLDS