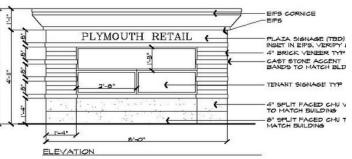

## FLOOR PLAN

ELEVATION

NOTE: FINAL 916N ILLUMINATION, IF ANY, TO BE SUBMITTED ON 916NAGE SUBMITTAL WITH FINAL DECISION BY OWNER AND 916NAGE COMPANY, SIGNAGE SHALL MEET LOCAL STANDARDS.

PLYMOUTH ROAD - SIGNAGE 'A

SCALE: 1/2"=1'-0"

NOTE. FINAL SIGN ILLUMINATION, IF ANY, TO BE SUBMITTED ON SIGNAGE SUBMITTED WITH FINAL DECISION BY OWNER AND SIGNAGE COMPANY. SIGNAGE SHALL MEET LOCAL STANDARDS.

PLYMOUTH ROAD - SIGNAGE 'B'

SCALE: 1/2"=1'-0"