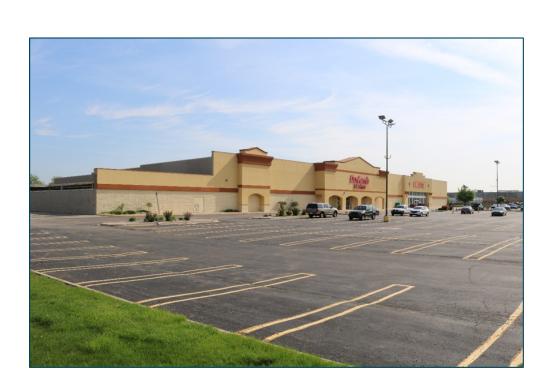

#### features

Join this redevelopment with new mid-box space and outlot space available with drive-thru capability.

Delivery is expected for Fall 2018.

High day time traffic with a vast amount of office/industrial density within the immediate trade area.

Great visibility and accessibility provided being located at the traffic light, allowing direct access to Walmart, Target, and LA Fitness traffic.