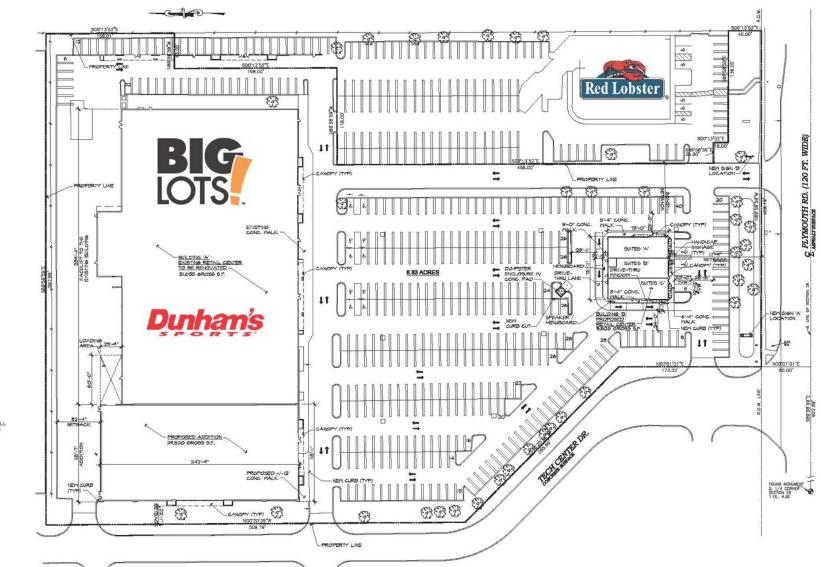

## BIRDSEYE VIEW

#### availability

116,163 SF Available Now

#### features

Join this redevelopment with new mid-box space and outlot space available with drive-thru capability.

Delivery is expected for Fall 2018.

High day time traffic with a vast amount of office/industrial density within the immediate trade area.

Great visibility and accessibility provided being located at the traffic light, allowing direct access to Walmart, Target, and LA Fitness traffic.