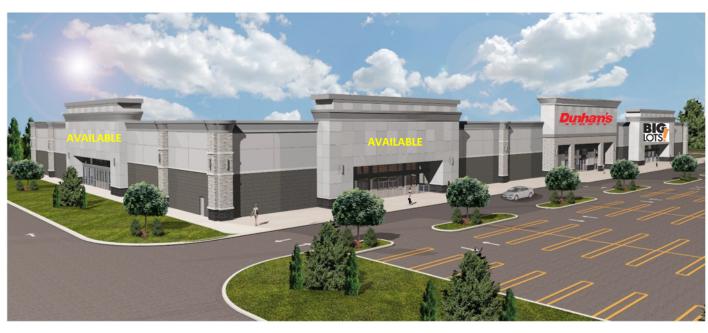

#### **AVAILABLE NOW**

30000-30070 plymouth road / livonia, mi

#### availability

116,163 SF Available Now

#### features

Join this redevelopment with new mid-box space and outlot space available with drive-thru capability.

Delivery is expected for Fall 2018.

High day time traffic with a vast amount of office/industrial density within the immediate trade area.

Great visibility and accessibility provided being located at the traffic light, allowing direct access to Walmart, Target, and LA Fitness traffic.

#### co-tenants