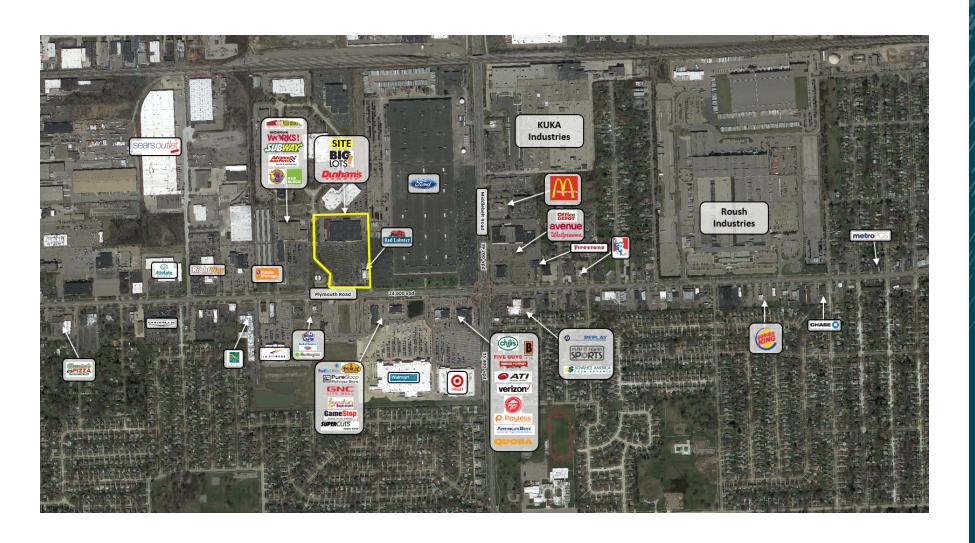

-----------|----------|----------|----------|
| POPULATION            | 7,007    | 97,427   | 288,754  |
| HOUSEHOLDS            | 2,845    | 40,167   | 117,711  |
| AVG HOUSEHOLD INCOME  | \$76,440 | \$73,348 | \$70,283 |
| DAYTIME<br>POPULATION | 13,536   | 99,910   | 267,370  |





ISHA RED

FLOOR PLAN





## FLOOR PLAN









ELEVATION

NOTE: FINAL 916N ILLUMINATION, IF ANY, TO BE SUBMITTED ON 916NAGE SUBMITTAL WITH FINAL DECISION BY OWNER AND 916NAGE COMPANY, SIGNAGE SHALL MEET LOCAL STANDARDS.

PLYMOUTH ROAD - SIGNAGE 'A

SCALE: 1/2"=1'-0"



NOTE. FINAL SIGN ILLUMINATION, IF ANY, TO BE SUBMITTED ON SIGNAGE SUBMITTED WITH FINAL DECISION BY OWNER AND SIGNAGE COMPANY. SIGNAGE SHALL MEET LOCAL STANDARDS.

PLYMOUTH ROAD - SIGNAGE 'B'

SCALE: 1/2"=1'-0"













## BIRDSEYE VIEW



## FLOOR PLAN







#### corbin yaldoo

Mid-America Real Estate -Michigan, Inc T: 248.855.6800 CYaldoo@MidAmericaGrp.com

#### brad rosenberg

Mid-America Real Estate -Michigan, Inc T: 248.385.5001 BRosenberg@MidAmericaGrp.com



38500 Woodward Avenue Suite 100 Bloomfield Hills, MI 48304 248.855.6800

MidAmericaGrp.com