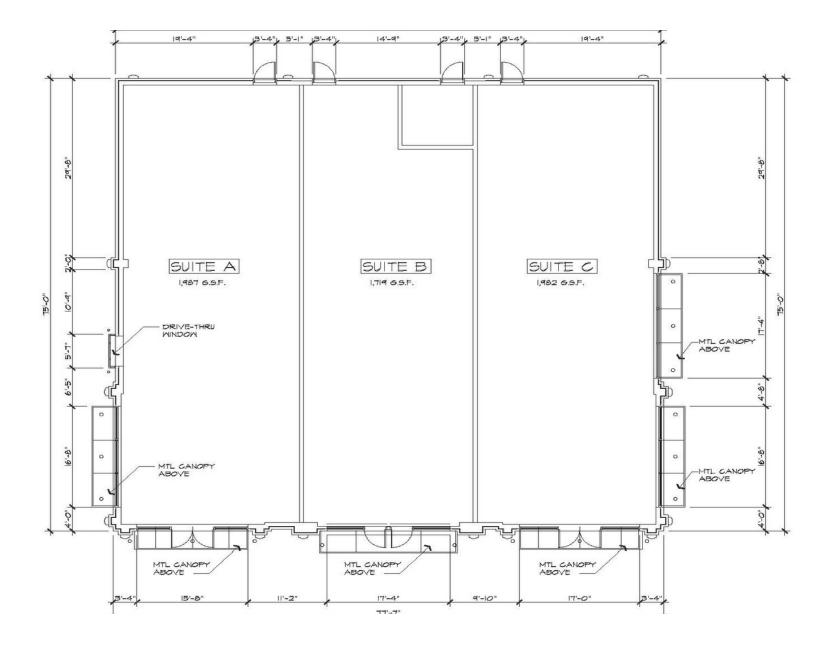

ox space and outlot space available with drive-thru capability.

Delivery is expected for Fall 2018.

High day time traffic with a vast amount of office/industrial density within the immediate trade area.

Great visibility and accessibility provided being located at the traffic light, allowing direct access to Walmart, Target, and LA Fitness traffic.

#### co-tenants











#### demographics

|                       | 1 MILE   | 3 MILES  | 5 MILES  |
|-----------------------|----------|----------|----------|
| POPULATION            | 7,007    | 97,427   | 288,754  |
| HOUSEHOLDS            | 2,845    | 40,167   | 117,711  |
| AVG HOUSEHOLD INCOME  | \$76,440 | \$73,348 | \$70,283 |
| DAYTIME<br>POPULATION | 13,536   | 99,910   | 267,370  |





ISHA RED

FLOOR PLAN





## FLOOR PLAN









ELEVATION

NOTE: FINAL 916N ILLUMINATION, IF ANY, TO BE SUBMITTED ON 916NAGE SUBMITTAL WITH FINAL DECISION BY OWNER AND 916NAGE COMPANY, SIGNAGE SHALL MEET LOCAL STANDARDS.

PLYMOUTH ROAD - SIGNAGE 'A

SCALE: 1/2"=1'-0"



NOTE. FINAL SIGN ILLUMINATION, IF ANY, TO BE SUBMITTED ON SIGNAGE SUBMITTED WITH FINAL DECISION BY OWNER AND SIGNAGE COMPANY. SIGNAGE SHALL MEET LOCAL STANDARDS.

PLYMOUTH ROAD - SIGNAGE 'B'

SCALE: 1/2"=1'-0"













## BIRDSEYE VIEW



## FLOOR PLAN







#### corbin yaldoo

Mid-America Real Estate -Michigan, Inc T: 248.855.6800 CYaldoo@MidAmericaGrp.com

#### brad rosenberg

Mid-America Real Estate -Michigan, Inc T: 248.385.5001 BRosenberg@MidAmericaGrp.com



38500 Woodward Avenue Suite 100 Bloomfield Hills, MI 48304 248.855.6800

MidAmericaGrp.com