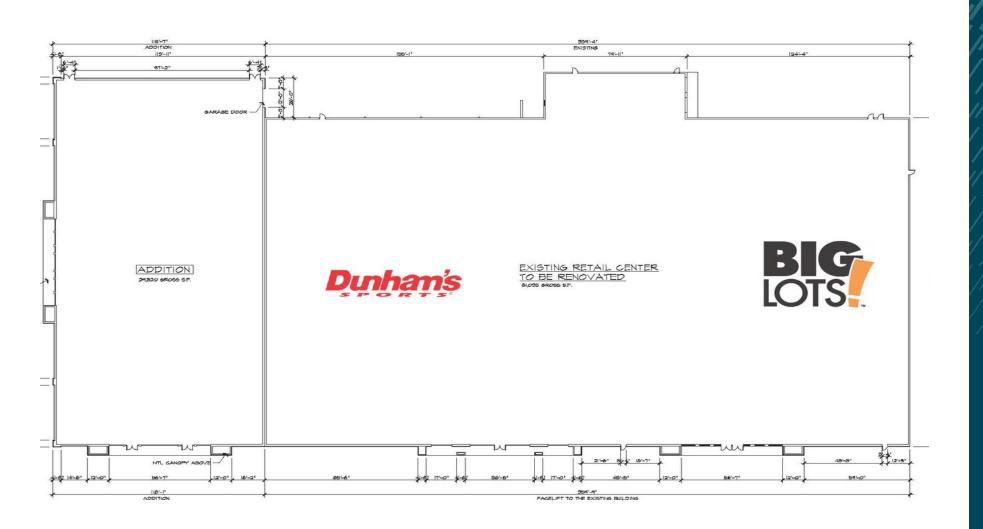

## FLOOR PLAN

#### availability

116,163 SF Available Now

#### features

Join this redevelopment with new mid-box space and outlot space available with drive-thru capability.

Delivery is expected for Fall 2018.

High day time traffic with a vast amount of office/industrial density within the immediate trade area.