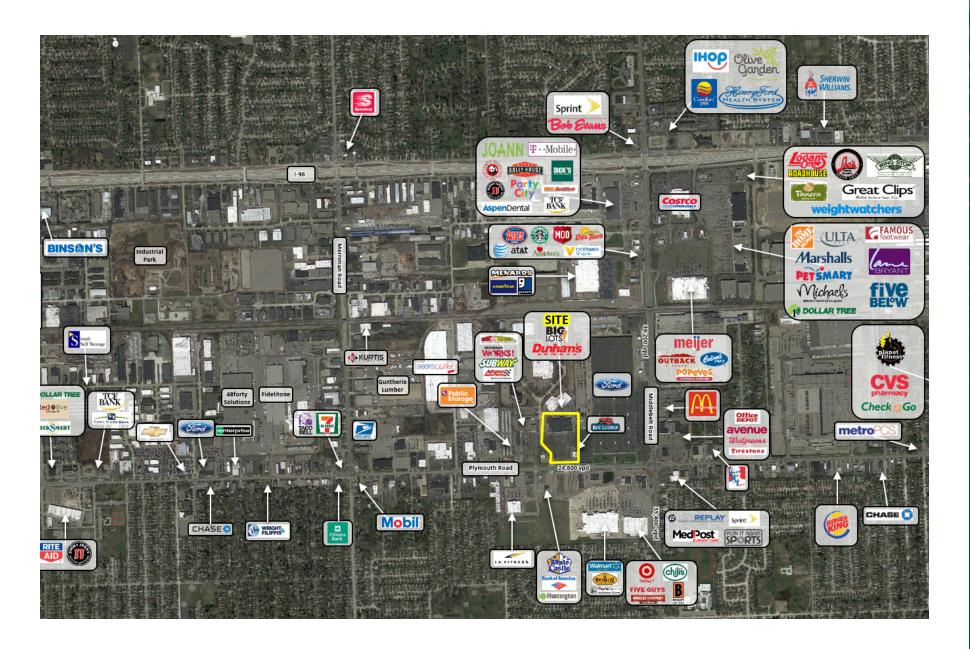

-----|----------|----------|
| POPULATION            | 7,007    | 97,427   | 288,754  |
| HOUSEHOLDS            | 2,845    | 40,167   | 117,711  |
| AVG HOUSEHOLD INCOME  | \$76,440 | \$73,348 | \$70,283 |
| DAYTIME<br>POPULATION | 13,536   | 99,910   | 267,370  |





ISHA RED

FLOOR PLAN





## FLOOR PLAN









ELEVATION

NOTE: FINAL 916N ILLUMINATION, IF ANY, TO BE SUBMITTED ON 916NAGE SUBMITTAL WITH FINAL DECISION BY OWNER AND 916NAGE COMPANY, SIGNAGE SHALL MEET LOCAL STANDARDS.

PLYMOUTH ROAD - SIGNAGE 'A

SCALE: 1/2"=1'-0"



NOTE. FINAL SIGN ILLUMINATION, IF ANY, TO BE SUBMITTED ON SIGNAGE SUBMITTED WITH FINAL DECISION BY OWNER AND SIGNAGE COMPANY. SIGNAGE SHALL MEET LOCAL STANDARDS.

PLYMOUTH ROAD - SIGNAGE 'B'

SCALE: 1/2"=1'-0"













## BIRDSEYE VIEW



## FLOOR PLAN







#### corbin yaldoo

Mid-America Real Estate -Michigan, Inc T: 248.855.6800 CYaldoo@MidAmericaGrp.com

#### brad rosenberg

Mid-America Real Estate -Michigan, Inc T: 248.385.5001 BRosenberg@MidAmericaGrp.com



38500 Woodward Avenue Suite 100 Bloomfield Hills, MI 48304 248.855.6800

MidAmericaGrp.com