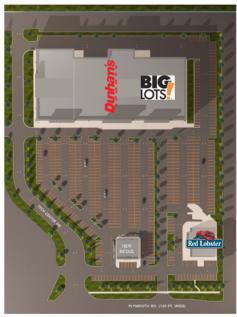

# RETAIL OPPORTUNITY

## LIVONIA CENTERS



#### **AVAILABLE NOW**

30000-30070 plymouth road / livonia, mi









## SPACE DETAILS

#### **LIVONIA CENTERS**



#### address

30000-30070 Plymouth Road Livonia, MI 48150

#### availability

116,163 SF Available Now

#### features

Join this redevelopment with new mid-box space and outlot space available with drive-thru capability.

Delivery is expected for Fall 2018.

High day time traffic with a vast amount of office/industrial density within the immediate trade area.

Great visibility and accessibility provided being located at the traffic light, allowing direct access to Walmart, Target, and LA Fitness traffic.

#### co-tenants











#### demographics

|                       | 1 MILE   | 3 MILES  | 5 MILES  |
|-----------------------|----------|----------|----------|
| POPULATION            | 7,007    | 97,427   | 288,754  |
| HOUSEHOLDS