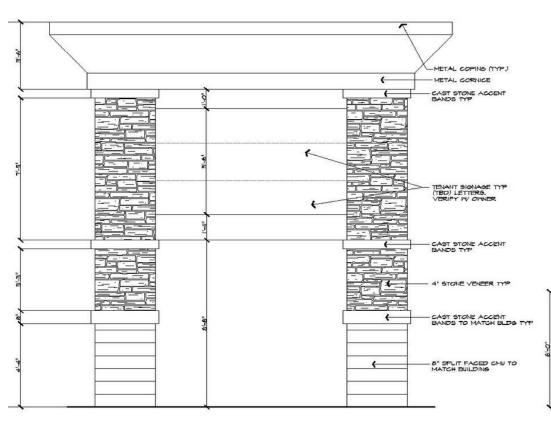

## FLOOR PLAN

ELEVATION

NOTE: FINAL 916N ILLUMINATION, IF ANY, TO BE SUBMITTED ON 916NAGE SUBMITTAL WITH FINAL DECISION BY OWNER AND 916NAGE COMPANY, SIGNAGE SHALL MEET LOCAL STANDARDS.

PLYMOUTH ROAD - SIGNAGE 'A

SCALE: 1/2"=1'-0"

NOTE. FINAL SIGN ILLUMINATION, IF ANY, TO BE SUBMITTED ON SIGNAGE SUBMITTED WITH FINAL DECISION BY OWNER AND SIGNAGE COMPANY. SIGNAGE SHALL MEET LOCAL STANDARDS.

PLYMOUTH ROAD - SIGNAGE 'B'

SCALE: 1/2"=1'-0"