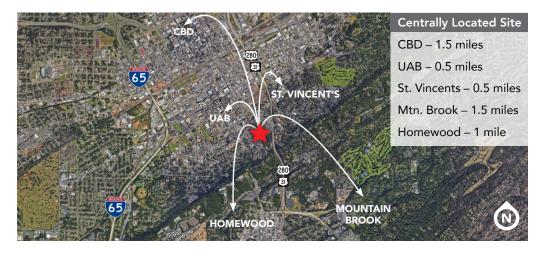

## RETAIL SPACE AVAILABLE ON HIGHLAND AVENUE

- Up to 6,400 SF AVAILABLE SPRING 2019
- 17-Story Apartment Tower 318 units
- Retail storefronts on Highland Avenue
- Conveniently connected to Five Points South
- Retail space located at the base of a luxury apartment complex with rooftop pool, lounge, and fitness center
- On site parking
- Largest investment in Five Points South Market