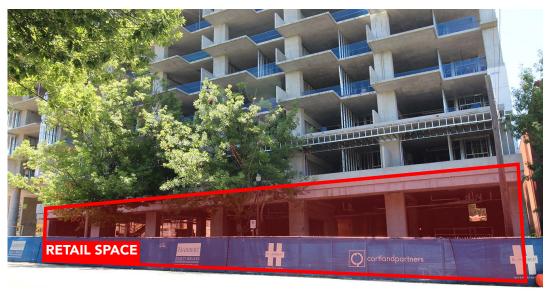

## RETAIL SPACE AVAILABLE ON HIGHLAND AVENUE

- Up to 6,400 SF AVAILABLE SPRING 2019
- 17-Story Apartment Tower 318 units
- Retail storefronts on Highland Avenue
- Conveniently connected to Five Points South
- Retail space located at the base of a luxury apartment complex with rooftop pool, lounge, and fitness center
- On site parking
- Largest investment in Five Points South Market