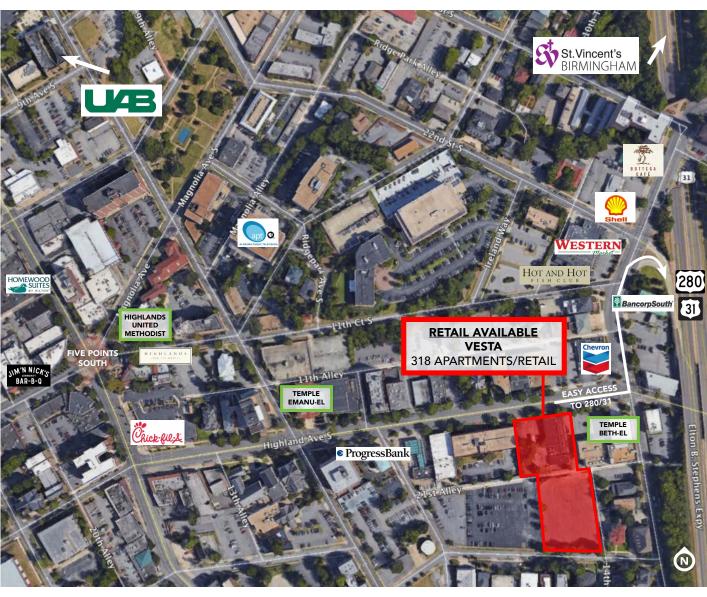

# VESTA

## RETAIL SPACE AVAILABLE ON HIGHLAND AVENUE

- Up to 6,400 SF AVAILABLE SPRING 2019
- 17-Story Apartment Tower 318 units
- Retail storefronts on Highland Avenue
- Conveniently connected to Five Points South
- Retail space located at the base of a luxury apartment complex with rooftop pool, lounge, and fitness center
- On site parking
- Largest investment in Five Points South Market

## TRAFFIC COUNTS

Highland Ave:

+/-**11,000** vehicles/day Red Mtn Expressway: +/-**84,000** vehicles/day

The information contained herein has been obtained from sources deemed reliable, however, HRS makes no guarantees, warranties or representation as to its completeness or accuracy thereof. The presentation of this property is submitted subject to errors, omissions, change of price or conditions, prior to sale or lease or withdrawal without notice.