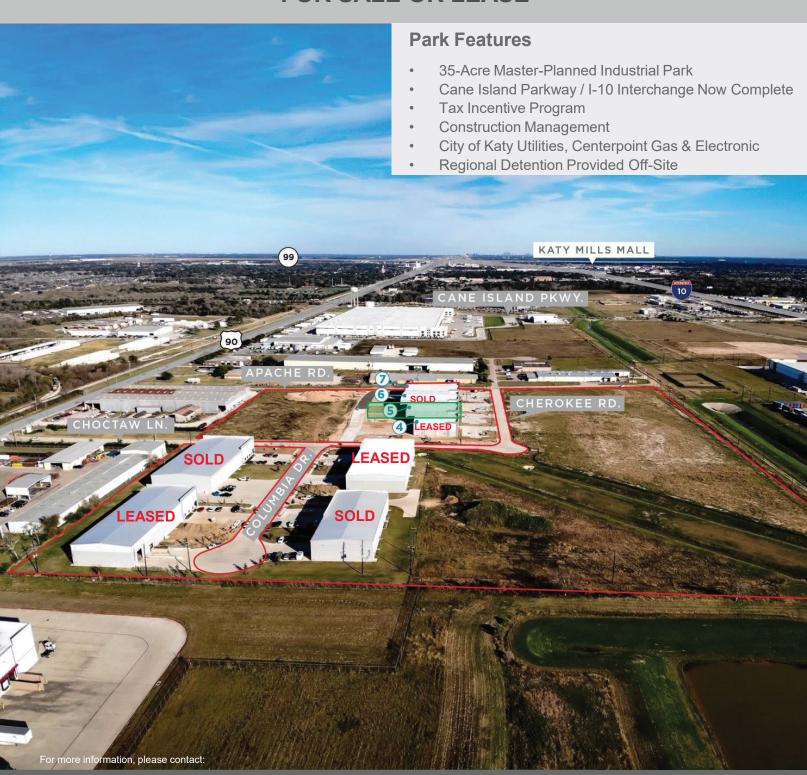

#### FOR SALE OR LEASE

#### **NEW 12,500 SF BUILDING IN WEST TEN INDUSTRIAL PARK** SHELL COMPLETE | FOR SALE OR LEASE

610

Houston

- · Grade-level with dock wells
- 20-Ton Crane Capacity
- Outside Storage Available
- Regional Detention Provided
- · Direct access to Highway 90 and Interstate 10