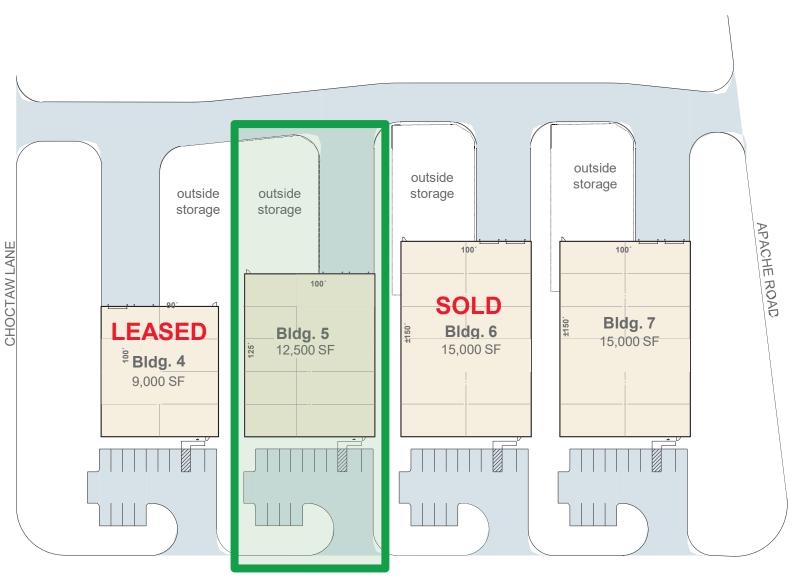

7736 Cherokee Rd. Katy, TX 77494



#### **NEW 12,500 SF BUILDING IN WEST TEN INDUSTRIAL PARK** SHELL COMPLETE | FOR SALE OR LEASE



610

Houston

- · Grade-level with dock wells
- 20-Ton Crane Capacity
- Outside Storage Available
- Regional Detention Provided
- · Direct access to Highway 90 and Interstate 10

1093

723

nberg 59

(90) Missouri City



7736 Cherokee Rd. Katy, TX 77494

#### FOR SALE OR LEASE







VIGAVI ......

7736 Cherokee Rd. Katy, TX 77494

#### FOR SALE OR LEASE







7736 Cherokee Rd. Katy, TX 77494

#### FOR SALE OR LEASE: SPEC OFFICE SITE PLAN





7736 Cherokee Rd. Katy, TX 77494

#### FOR SALE OR LEASE



Allison Bergmann
Director
+1 713 963 2865
allison.bergmann@cushwake.com

Jim Foreman
Executive Director
+1 713 963 2824
jim.foreman@cushwake.com

Beau Kaleel Managing Director +1 713 963 2844 beau.kaleel@cushwake.com



1330 Post Oak Blvd., Ste 2700 Houston, TX 77056 713 877 1700

VIGAVI ......

7736 Cherokee Rd. Katy, TX 77494

#### FOR SALE OR LEASE