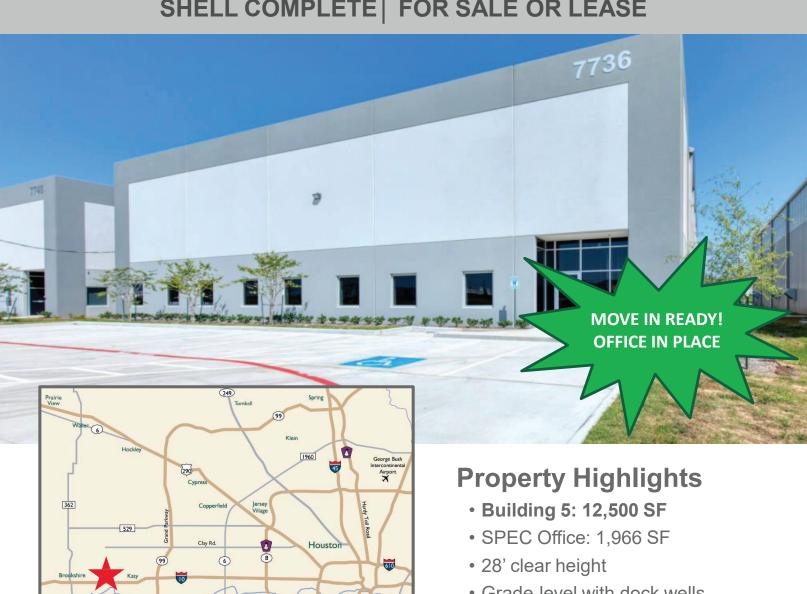

#### **NEW 12,500 SF BUILDING IN WEST TEN INDUSTRIAL PARK** SHELL COMPLETE | FOR SALE OR LEASE

610

Houston

- · Grade-level with dock wells
- 20-Ton Crane Capacity
- Outside Storage Available
- Regional Detention Provided
- · Direct access to Highway 90 and Interstate 10