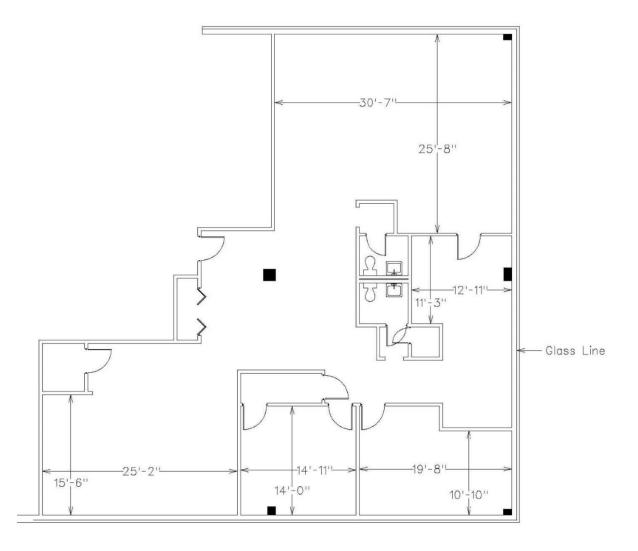

### Executive Summary

| OFFERING SUMMARY<br>Available SF: |                 |
|-----------------------------------|-----------------|
| Sale Price:                       | \$355,000       |
| Lease Rate:                       | N/A             |
| Lot Size:                         | 0 Acres         |
| Building Size:                    | 3,262           |
| Zoning:                           | PUD             |
| Market:                           | Charlotte Metro |
| Submarket:                        | Rock Hill       |

#### **PROPERTY OVERVIEW**

Office condominium mostly open layout with some private offices, which have windows with some lake views. Option available to subdivide to 2,348 SF and 914 SF. Surrounding area is a beautiful park like setting with walking trails and a lake.

#### **PROPERTY HIGHLIGHTS**

- 3,262 SF For Sale or Lease; Only 1-Mile from I-77
- Option to Subdivide Space
- Owner Financing Available
- Beautiful Park Like Setting, Walking Trails & Lake
- Lease Rate = \$12.00 SF Mod. Gross
- etro