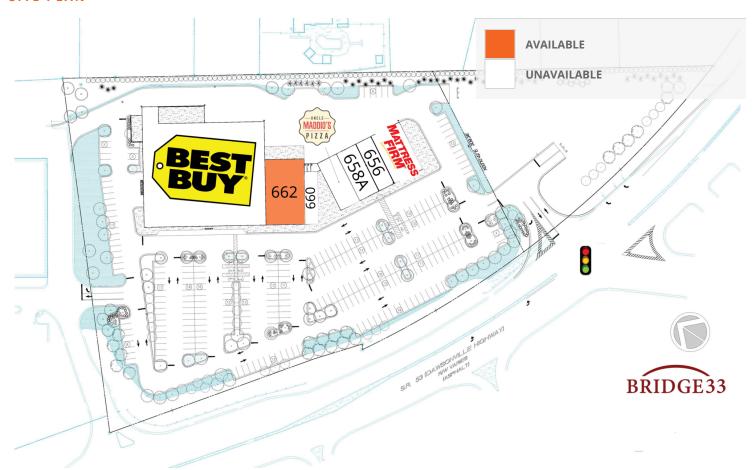

### SITE PLAN

| SUITE | TENANT NAME                 | SPACE SIZE |
|-------|-----------------------------|------------|
| 654   | Mattress Firm               | 4,000 SF   |
| 656   | Lynn Nails                  | 2,000 SF   |
| 658   | Uncle Maddio's Pizza Joint  | 2,602 SF   |
| 658A  | WNB Factory Wings & Burgers | 2,600 SF   |
| 660   | Pet Pleasers, Inc.          | 1,600 SF   |
| 662   | Available                   | 6,000 SF   |
| 670   | Best Buy                    | 30,564 SF  |