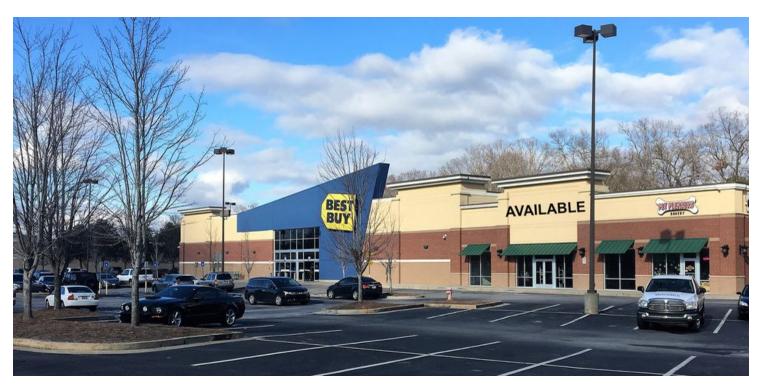

#### LOCATION OVERVIEW

High traffic shopping center in the heart of Gainesville's retail corridor

### PROPERTY HIGHLIGHTS

- Available: 6,000 SF (no restaurants)
- Interparcel access with Home Depot, OfficeMax, PetSmart, Jo-Ann & ALDI
- 325 Parking Spaces
- GA DOT Traffic Counts; Dawsonville Hwy-27,100 AADT