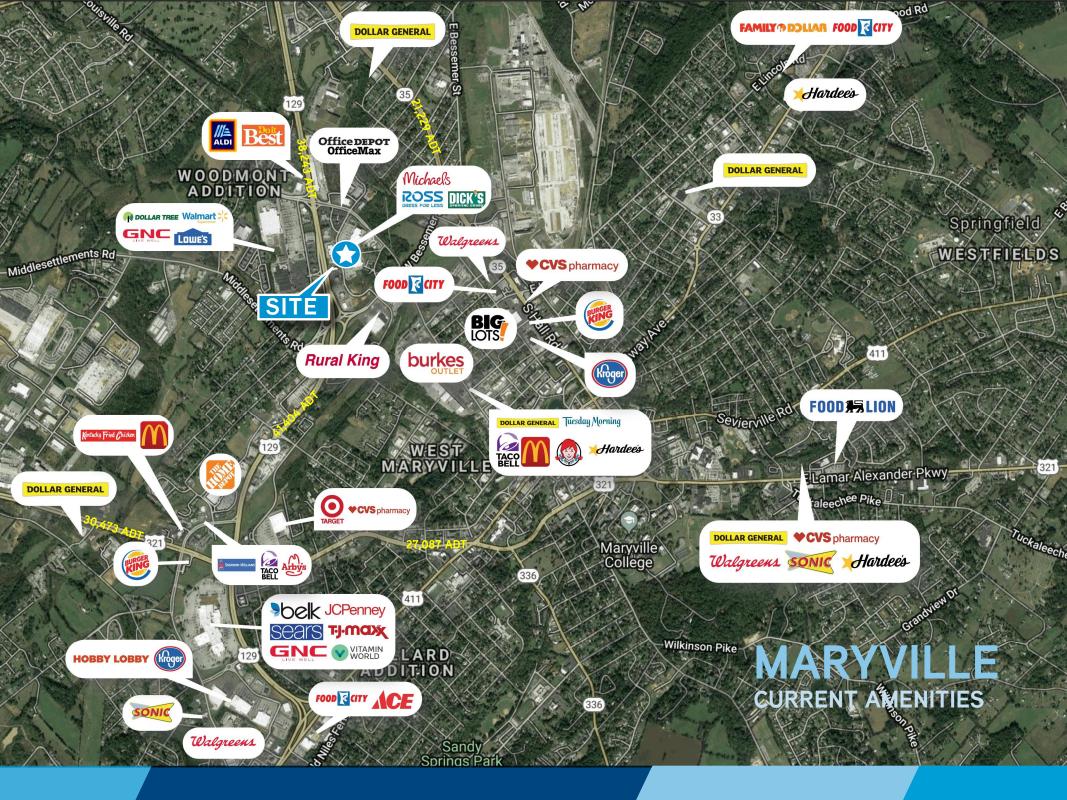

### **SITE FEATURES**

- >> Available: 8,278 SF next to Shoe Carnival, 1,073 SF near Buffalo Wild Wings and Pre-Leasing up to a 5,000 SF free-standing building
- A strong power center anchored with Dick's Sporting Goods, Ross Dress for Less and Michael's
- >> Excellent signalized access on Louisville Road and W. Bessemer Street
- >>> Great location within the trade area
- >> Area Retailers include: Walmart Supercenter, Lowe's Home Improve ment, Chick-Fil-A, American Family Care, Aldi, Planet Fitness, Office Depot, Mattress Firm, Target, ULTA, Kroger and many more
- >> 2017 Average Daily Traffic Count:
- SR115 Alcoa Highway 41,404
- SR035 24,907
- SR073 23,940
- West Bessemer Street 15,156