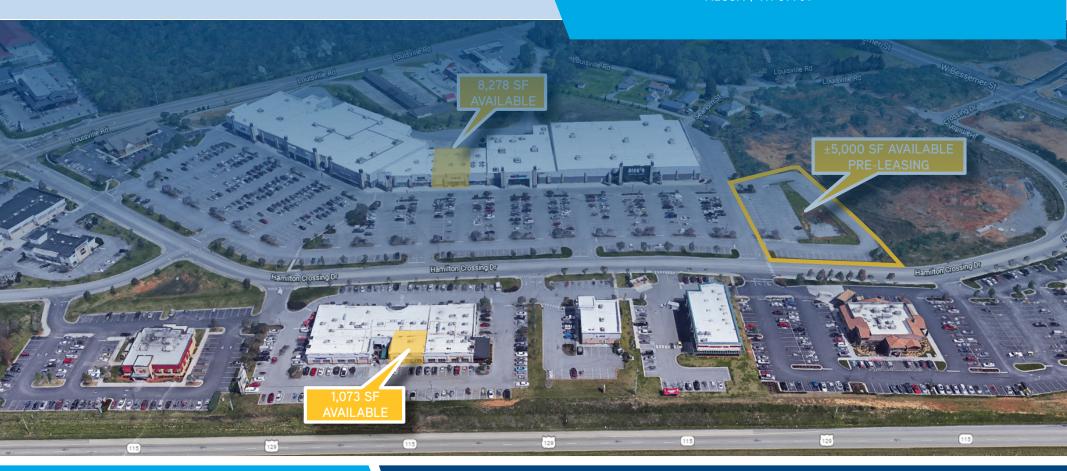

### **SITE FEATURES**

- >> Available: 8,278 SF next to Shoe Carnival, 1,073 SF near Buffalo Wild Wings and Pre-Leasing up to a 5,000 SF free-standing building
- A strong power center anchored with Dick's Sporting Goods, Ross Dress for Less and Michael's
- >> Excellent signalized access on Louisville Road and W. Bessemer Street
- >>> Great location within the trade area
- >> Area Retailers include: Walmart Supercenter, Lowe's Home Improve ment, Chick-Fil-A, American Family Care, Aldi, Planet Fitness, Office Depot, Mattress Firm, Target, ULTA, Kroger and many more
- >> 2017 Average Daily Traffic Count:
- SR115 Alcoa Highway 41,404
- SR035 24,907
- SR073 23,940
- West Bessemer Street 15,156

# Hamilton Crossing Drive

| SUITE  | TENANT                        | SF     |
|--------|-------------------------------|--------|
| 001    | Michaels                      | 20,463 |
| 002    | Ross Dress for Less           | 30,187 |
| 003    | Old Navy                      | 15,000 |
| 004    | Shoe Carnival                 | 8,329  |
| 005    | Available                     | 8,278  |
| 007    | PetSmart                      | 20,087 |
| 800    | Dick's Sporting Goods         | 50,000 |
| 001A   | Five Guys Famous Burgers      | 2,587  |
| 002A   | Dental Works & Sears Dental   | 3,211  |
| 003A   | Batteries Plus Bulbs          | 1,511  |
| 004A   | Salon Azure                   | 3,525  |
| 005A   | Available                     | 1,073  |
| 006A   | Which Wich                    | 2,057  |
| 007A   | <b>Buffalo Wild Wings</b>     | 5,934  |
| 008A   | AT&T                          | 3,500  |
| PAD    | Potential PAD Site (5,000 SF) |        |
| LEGENI |                               |        |
| Le     | eased                         |        |
| A      | vailable                      |        |
| N.     | ot a Part                     |        |