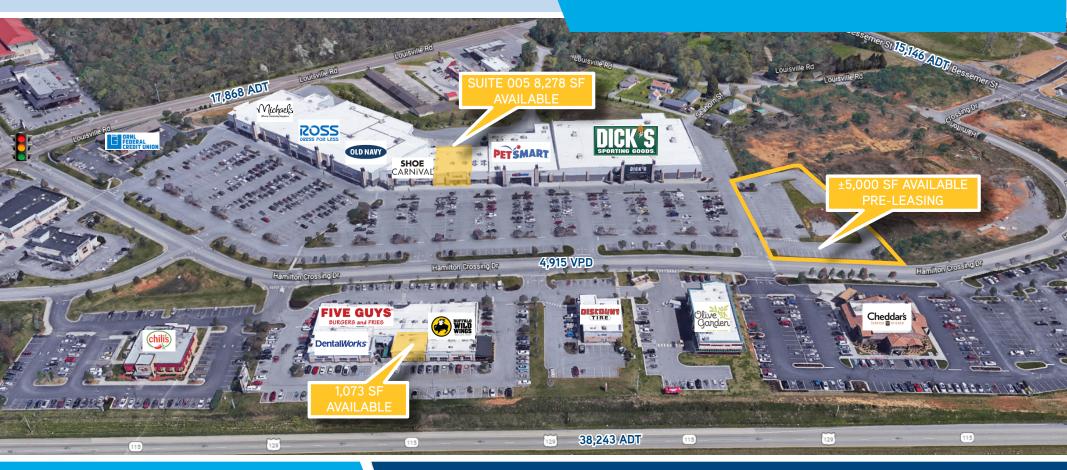

Hamilton Crossing Drive

Lease Rate: 8,278 SF / \$17.00 PSF 1,073 SF / \$30.00 PSF 5,000 SF / \$30.00 PSF

COLLIERS INTERNATIONAL 615 Third Ave S | Suite 500 Nashville, TN 37210 P: +1 615 850 2700 BRIAN FORRESTER, CCIM 615 850 2779 brian.forrester@colliers.com

### **SITE FEATURES**

- >> Available: 8,278 SF next to Shoe Carnival, 1,073 SF near Buffalo Wild Wings and Pre-Leasing up to a 5,000 SF free-standing building
- A strong power center anchored with Dick's Sporting Goods, Ross Dress for Less and Michael's
- >> Excellent signalized access on Louisville Road and W. Bessemer Street
- >>> Great location within the trade area
- >> Area Retailers include: Walmart Supercenter, Lowe's Home Improve ment, Chick-Fil-A, American Family Care, Aldi, Planet Fitness, Office Depot, Mattress Firm, Target, ULTA, Kroger and many more
- >> 2017 Average Daily Traffic Count:
- SR115 Alcoa Highway 41,404
- SR035 24,907
- SR073 23,940
- West Bessemer Street 15,156

# Hamilton Crossing Drive

| SUITE  | TENANT                        | SF     |
|--------|-------------------------------|--------|
| 001    | Michaels                      | 20,463 |
| 002    | Ross Dress for Less           | 30,187 |
| 003    | Old Navy                      | 15,000 |
| 004    | Shoe Carnival                 | 8,329  |
| 005    | Available                     | 8,278  |
| 007    | PetSmart                      | 20,087 |
| 800    | Dick's Sporting Goods         | 50,000 |
| 001A   | Five Guys Famous Burgers      | 2,587  |
| 002A   | Dental Works & Sears Dental   | 3,211  |
| 003A   | Batteries Plus Bulbs          | 1,511  |
| 004A   | Salon Azure                   | 3,525  |
| 005A   | Available                     | 1,073  |
| 006A   | Which Wich                    | 2,057  |
| 007A   | <b>Buffalo Wild Wings</b>     | 5,934  |
| 008A   | AT&T                          | 3,500  |
| PAD    | Potential PAD Site (5,000 SF) |        |
| LEGENI |                               |        |
| Le     | eased                         |        |
| A      | vailable                      |        |
| N.     | ot a Part                     |        |

Hamilton Crossing Drive

Lease Rate: 8,278 SF / \$17.00 PSF 1,073 SF / \$30.00 PSF 5,000 SF / \$30.00 PSF

COLLIERS INTERNATIONAL 615 Third Ave S | Suite 500 Nashville, TN 37210 P: +1 615 850 2700 BRIAN FORRESTER, CCIM 615 850 2779 brian.forrester@colliers.com WOODY WIDENHOFER
615 850 2795
woody.widenhofer@colliers.com