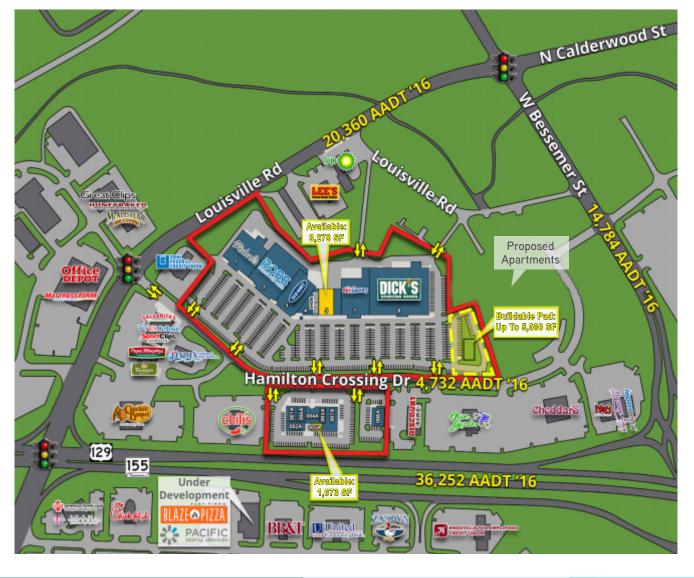

Hamilton Crossing Drive

Lease Rate: 8,278 SF / \$17.00 PSF 1,073 SF / \$30.00 PSF 5,000 SF / \$30.00 PSF

COLLIERS INTERNATIONAL 615 Third Ave S | Suite 500 Nashville, TN 37210 P: +1 615 850 2700 BRIAN FORRESTER, CCIM 615 850 2779 brian.forrester@colliers.com

### **SITE FEATURES**

- >> Available: 8,278 SF next to Shoe Carnival, 1,073 SF near Buffalo Wild Wings and Pre-Leasing up to a 5,000 SF free-standing building
- A strong power center anchored with Dick's Sporting Goods, Ross Dress for Less and Michael's
- >> Excellent signalized access on Louisville Road and W. Bessemer Street
- >>> Great location within the trade area
- >> Area Retailers include: Walmart Supercenter, Lowe's Home Improve ment, Chick-Fil-A, American Family Care, Aldi, Planet Fitness, Office Depot, Mattress Firm, Target, ULTA, Kroger and many more
- >> 2017 Average Daily Traffic Count:
- SR115 Alcoa Highway 41,404
- SR035 24,907
- SR073 23,940
- West Bessemer Street 15,156

# Hamilton Crossing Drive

| SUITE  | TENANT                        | SF     |
|--------|-------------------------------|--------|
| 001    | Michaels                      | 20,463 |
| 002    | Ross Dress for Less           | 30,187 |
| 003    | Old Navy                      | 15,000 |
| 004    | Shoe Carnival                 | 8,329  |
| 005    | Available                     | 8,278  |
| 007    | PetSmart                      | 20,087 |
| 800    | Dick's Sporting Goods         | 50,000 |
| 001A   | Five Guys Famous Burgers      | 2,587  |
| 002A   | Dental Works & Sears Dental   | 3,211  |
| 003A   | Batteries Plus Bulbs          | 1,511  |
| 004A   | Salon Azure                   | 3,525  |
| 005A   | Available                     | 1,073  |
| 006A   | Which Wich                    | 2,057  |
| 007A   | <b>Buffalo Wild Wings</b>     | 5,934  |
| 008A   | AT&T                          | 3,500  |
| PAD    | Potential PAD Site (5,000 SF) |        |
| LEGENI |                               |        |
| Le     | eased                         |        |
| A      | vailable                      |        |
| N.     | ot a Part                     |        |

Hamilton Crossing Drive

Lease Rate: 8,278 SF / \$17.00 PSF 1,073 SF / \$30.00 PSF 5,000 SF / \$30.00 PSF

COLLIERS INTERNATIONAL 615 Third Ave S | Suite 500 Nashville, TN 37210 P: +1 615 850 2700 BRIAN FORRESTER, CCIM 615 850 2779 brian.forrester@colliers.com WOODY WIDENHOFER
615 850 2795
woody.widenhofer@colliers.com