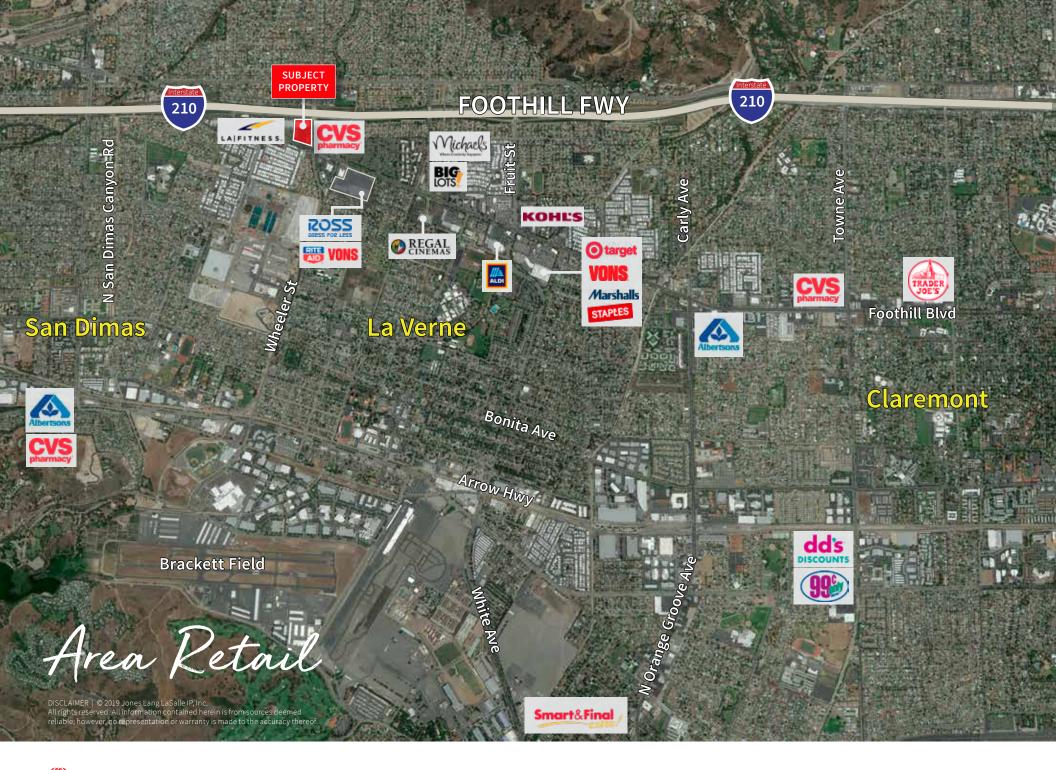

**AREA RETAILERS** 

TRAFFIC **COUNTS**  ±26,000 CPD on Foothill Blvd. ±177,000 CPD on 210 Freeway

**DEMOGRAPHICS** (ESRI 2019)

1 mile 🔻

15,008

Total Population

46.6 Median Age

\$102,462 Ave. HH Income

\$590,807 Median Home Value

3 miles 🔻

84,615

Total Population

40.0

Median Age

\$111.876 Ave. HH Income

\$588,065 Median Home Value

266,412

5 miles 🔻

**Total Population** 

36.2 Median Age

\$103,424

Ave. HH Income

\$574,297

Median Home Value