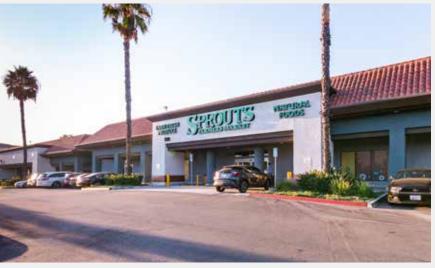

# Foothill Plaza | 1375 Foothill Blvd, La Verne CA

## Foothill Plaza | 1375 Foothill Blvd, La Verne CA

- Junior anchor space available up to 14,300 sf with signage opportunity fronting 210 freeway and on Foothill Blvd./Route 66
- Opportunity anchored between Sprouts and neighboring LA Fitness
- Highly visible prime corner at one of two major intersections in La Verne
- Located at signalized intersection of Foothill Blvd and Wheeler Ave. with easy access
- Wheeler Ave is a major artery connecting the residential north of 210 Freeway to the commercial/retail hub in La Verne; great freeway visibility
- Nearby anchors include: Ross, Vons, Edwards Cinema, Target, Crunch Fitness, Stater Bros, Marshalls, Staples, ALDI, Rite Aid, Kohls and Michaels
- Nearby restaurants include: In-N-Out, The Habit, Panera Bread, Chilis, Starbucks, Chipotle, Rubio's, PizzaRev and Chop Stop