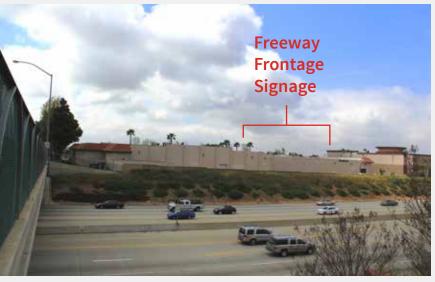

## Foothill Plaza | 1375 Foothill Blvd, La Verne CA

- Junior anchor space available up to 14,300 sf with signage opportunity fronting 210 freeway and on Foothill Blvd./Route 66
- Opportunity anchored between Sprouts and neighboring LA Fitness
- Highly visible prime corner at one of two major intersections in La Verne
- Located at signalized intersection of Foothill Blvd and Wheeler Ave. with easy access
- Wheeler Ave is a major artery connecting the residential north of 210 Freeway to the commercial/retail hub in La Verne; great freeway visibility
- Nearby anchors include: Ross, Vons, Edwards Cinema, Target, Crunch Fitness, Stater Bros, Marshalls, Staples, ALDI, Rite Aid, Kohls and Michaels
- Nearby restaurants include: In-N-Out, The Habit, Panera Bread, Chilis, Starbucks, Chipotle, Rubio's, PizzaRev and Chop Stop