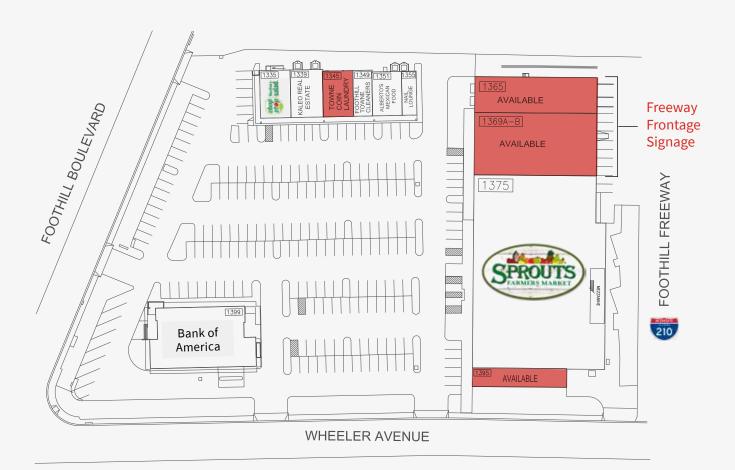

# Site Plan

DISCLAIMER | © 2019 Jones Lang LaSalle IP, Inc. All rights reserved. All information contained herein is from sources deemed reliable; however, no representation or warranty is made to the accuracy thereof.

### **List of Tenants**

| Suite # | Tenant                  | SF    | Suite # | Tenant          | SF              |
|---------|-------------------------|-------|---------|-----------------|-----------------|
| 1335    | Chop Stop               | 1,700 | 1355    | Nail Lounge     | 768             |
| 1339    | Kaleo Real Estate       | 1,836 | 1369A-B | Available       | Up to 14,220 SF |
| 1345    | Future Available        | 2,000 | 1375    | Sprouts         | 30,046          |
| 1349    | Foothill Towne Cleaners | 780   | 1395    | Available       | 2,070           |
| 1351    | Albertos Mexican Food   | 1,536 | 1399    | Bank of America | 9,520           |