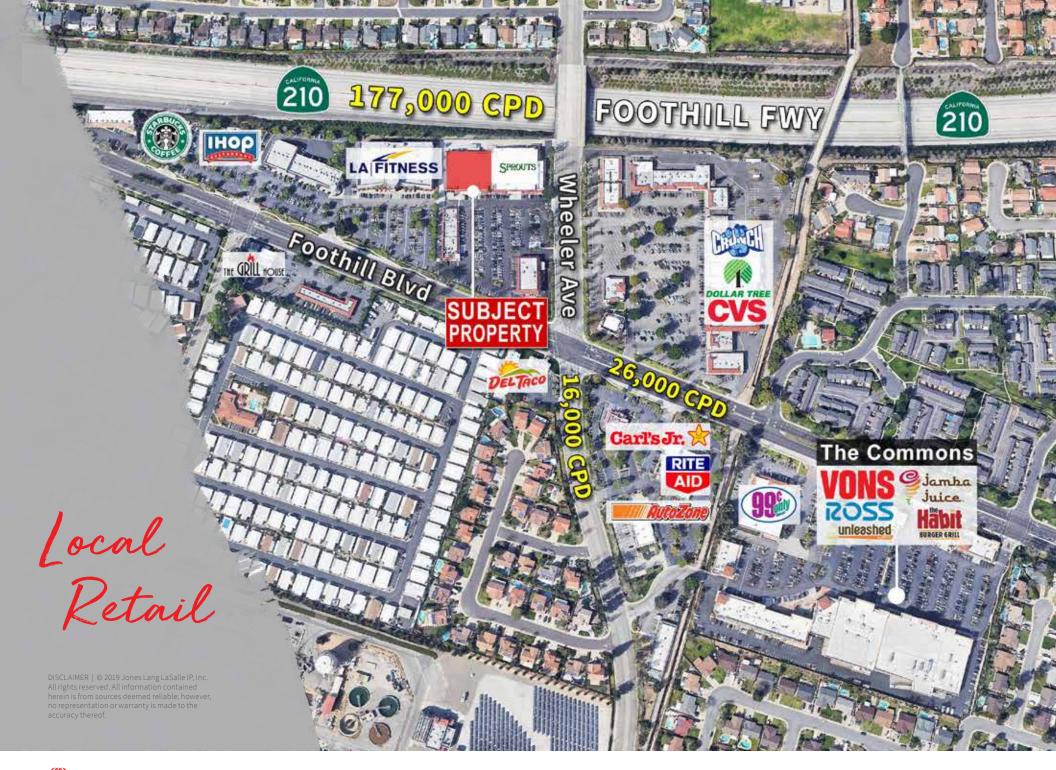

## Foothill Plaza | 1375 Foothill Blvd, La Verne CA

- Junior anchor space available up to 14,300 sf with signage opportunity fronting 210 freeway and on Foothill Blvd./Route 66
- Opportunity anchored between Sprouts and neighboring LA Fitness
- Highly visible prime corner at one of two major intersections in La Verne
- Located at signalized intersection of Foothill Blvd and Wheeler Ave. with easy access
- Wheeler Ave is a major artery connecting the residential north of 210 Freeway to the commercial/retail hub in La Verne; great freeway visibility
- Nearby anchors include: Ross, Vons, Edwards Cinema, Target, Crunch Fitness, Stater Bros, Marshalls, Staples, ALDI, Rite Aid, Kohls and Michaels
- Nearby restaurants include: In-N-Out, The Habit, Panera Bread, Chilis, Starbucks, Chipotle, Rubio's, PizzaRev and Chop Stop

**AREA RETAILERS** 

TRAFFIC **COUNTS**  ±26,000 CPD on Foothill Blvd. ±177,000 CPD on 210 Freeway

**DEMOGRAPHICS** (ESRI 2019)

1 mile 🔻

15,008

Total Population

46.6 Median Age

\$102,462 Ave. HH Income