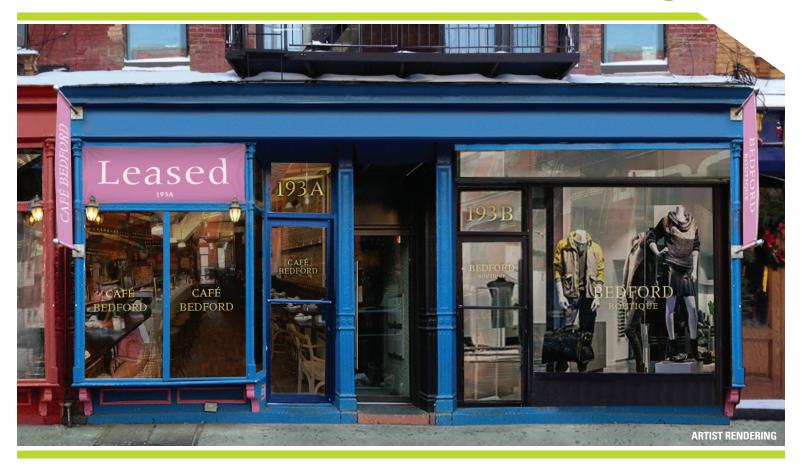

# 193 Bedford Avenue. Williamsburg.

#### SPACE B

Ground Floor: 1,000 sf Basement: 1,000 sf

Additional outdoor space

available in rear

Frontage: 12 feet

Possession: Immediate

Rental: Upon Request

· One block from the Bedford Avenue Subway Station with an annual ridership of 8.3 million