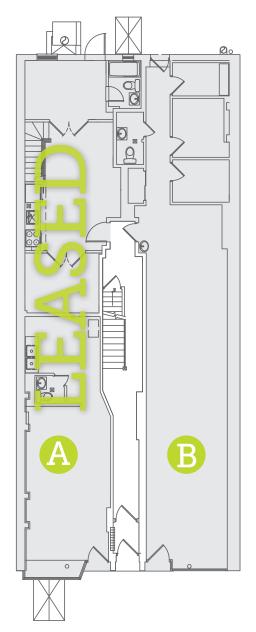

# 193 Bedford Avenue. Williamsburg.





## Located in the heart of the Bedford Avenue retail corridor.

Neighboring Tenants:

- Whole Foods (coming soon)
- Brooklyn Industries
- Dos Toros
- The Meatball Shop
- Pinkyotto
- Goorin Hats
- Subway

- Urban Outfitters
- Umami Burger (coming soon)
- HSBC Bank
- Joe Fresh (coming soon)
- Dos Toros
- Juice Generation
- Duane Reade

#### SPACE B

Ground Floor: 1,000 sf Basement: 1,000 sf

Additional outdoor space

available in rear

Frontage: 12 feet

Possession: Immediate

Rental: Upon Request

· One block from the Bedford Avenue Subway Station with an annual ridership of 8.3 million

· All uses considered

Newmark Grubb **Knight Frank** Retail





hdweck@ngkf.com jcolista@ngkf.com

## Floor Plans.

#### **Ground Floor**



#### Basement



For further information, please contact our exclusive agent:

HYMIE M. DWECK 212.372.2060 hdweck@ngkf.com JOSEPH COLISTA 212.372.2191 jcolista@ngkf.com

### Newmark Grubb Knight Frank

Retail





# Be a part of Williamsburg.



For further information, please contact our exclusive agent:

HYMIE M. DWECK 212.372.2060 hdweck@ngkf.com JOSEPH COLISTA 212.372.2191 jcolista@ngkf.com

### Newmark Grubb Knight Frank

Retail