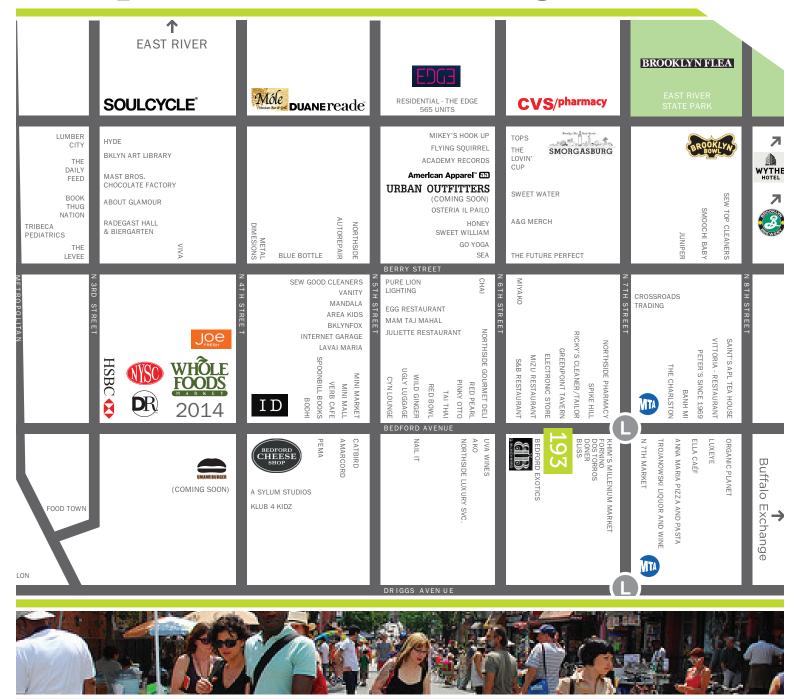

## Located in the heart of the Bedford Avenue retail corridor.

Neighboring Tenants:

- Whole Foods (coming soon)
- Brooklyn Industries
- Dos Toros
- The Meatball Shop
- Pinkyotto
- Goorin Hats
- Subway

- Urban Outfitters
- Umami Burger (coming soon)
- HSBC Bank
- Joe Fresh (coming soon)
- Dos Toros
- Juice Generation
- Duane Reade

# Be a part of Williamsburg.

For further information, please contact our exclusive agent:

HYMIE M. DWECK 212.372.2060 hdweck@ngkf.com JOSEPH COLISTA 212.372.2191 jcolista@ngkf.com