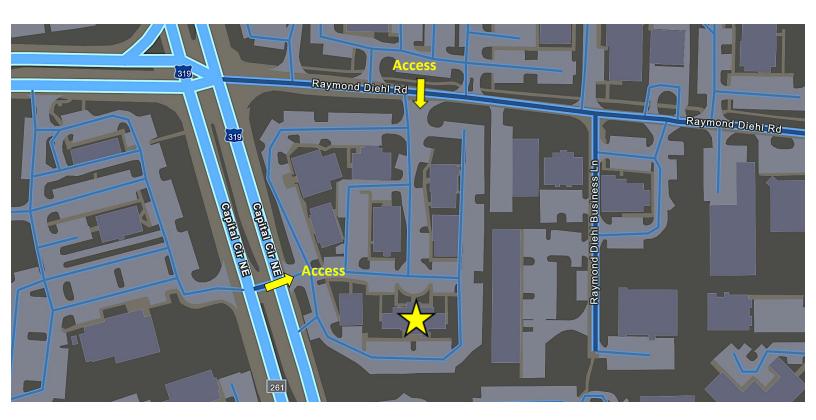

### **HIGHLIGHTS**

- •Suites E#2, E#3 are located on the second floor
- •Rare, free standing, 2-story, Williamsburg style professional office building
- ·Ample parking in front, rear and side of building
- Access from Raymond Diehl Rd & Capital Circle NE

### LOCATION:

- > Phenomenal NE Tallahassee location on Capital Circle NE
- > In Deerfield Office Park, professional office park
- Quick & easy access to I-10 / Thomasville Rd interchange
- Walking distance to many business, restaurants & shopping