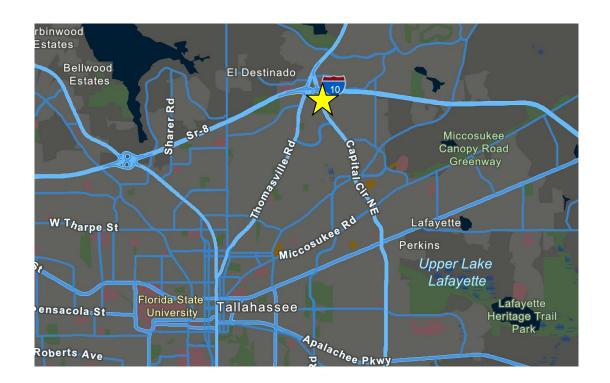

# **LOCATION MAP**

Coldwell Banker Commercial Hartung 3303 Thomasville Rd. Tallahassee, FL 32308 850.386.6160 Office 850.386.1797 Fax The information shown or contained herein is believed to be accurate but is not warranted or guaranteed, is subject to errors, omissions and changes without notice and should be verified independently.

### LOCATION:

- > Phenomenal NE Tallahassee location on Capital Circle NE
- > In Deerfield Office Park, professional office park
- Quick & easy access to I-10 / Thomasville Rd interchange
- Walking distance to many business, restaurants & shopping