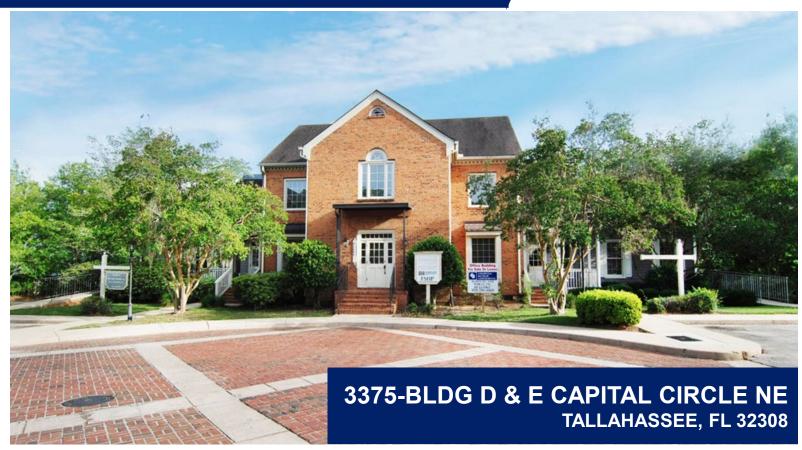

# **SPACE FOR LEASE DEERFIELD OFFICE PARK**

**UNIT #2:** 221 SF \$550 P/M **UNIT #3:** 225 SF \$600 P/M

**LEASE TYPE: Full Service** 

Janitorial in common area only

### **HIGHLIGHTS**

- •Suites E#2, E#3 are located on the second floor
- •Rare, free standing, 2-story, Williamsburg style professional office building
- ·Ample parking in front, rear and side of building
- Access from Raymond Diehl Rd & Capital Circle NE

### LOCATION:

- > Phenomenal NE Tallahassee location on Capital Circle NE
- > In Deerfield Office Park, professional office park
- Quick & easy access to I-10 / Thomasville Rd interchange
- Walking distance to many business, restaurants & shopping