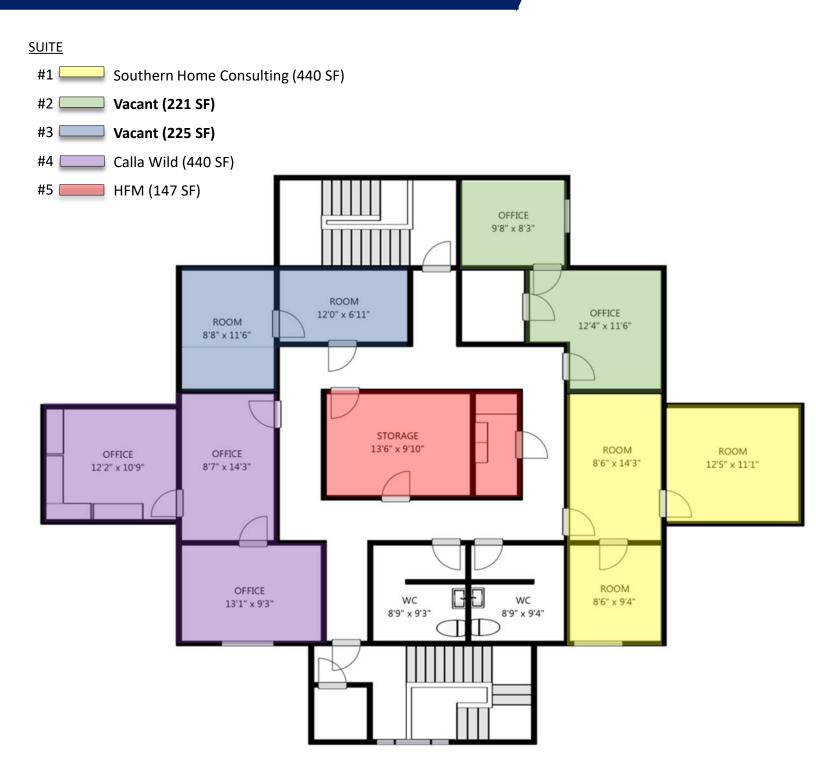

### **FLOOR PLAN**

SIZES AND DIMENSIONS ARE APPROXIMATE, ACTUAL MAY VARY

The information shown or contained herein is believed to be accurate but is not warranted or guaranteed, is subject to errors, omissions and changes without notice and should be verified independently.

# **SPACE FOR LEASE DEERFIELD OFFICE PARK**

**UNIT #2:** 221 SF \$550 P/M **UNIT #3:** 225 SF \$600 P/M

**LEASE TYPE: Full Service** 

Janitorial in common area only