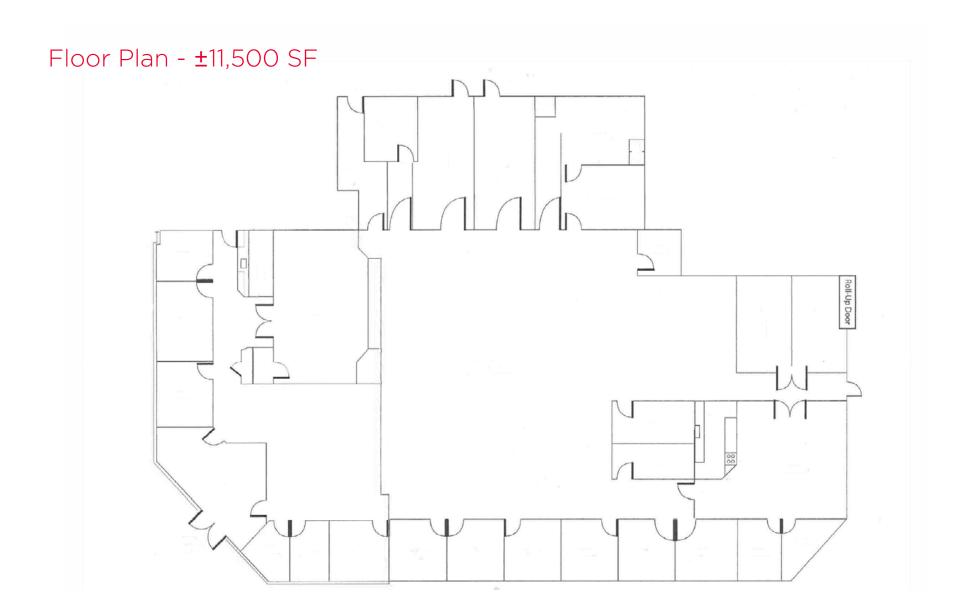

#### Highlights

- ±11,500 SF
- High Visibility
- Potential Plug & Play
- Mix of Open Office & Privates
- Lab Component
- Parking Ratio: 3.88/1,000 SF
- Roll-Up Door Available
- 1 Block to Lightrail & Amenities
- 2.1 Miles from SJC Airport
- Easy Access to Highways 101, 280, 87 & Montague Expressway
- Asking \$2.25/SF Modified Gross