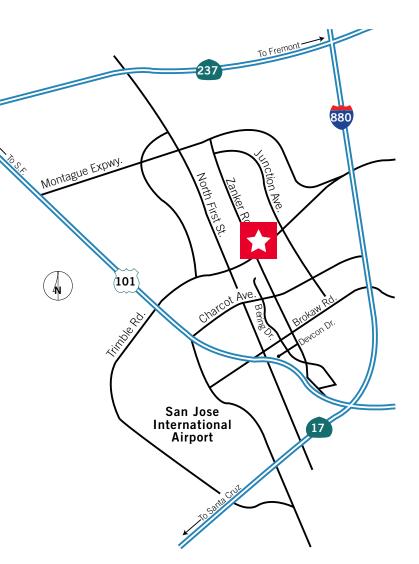

# 2635 ZANKER ROAD SANJOSE, CALIFORNIA ±11,500 SF FOR LEASE

Miki Correa Vierra Director

P +1 408 572 4164 miki.correa@cushwake.com LIC #001718959 **Jeff Cushman Executive Managing Director** P +1 408 572 4122 jeff.cushman@cushwake.com LIC #01308295

#### Highlights

- ±11,500 SF
- High Visibility
- Potential Plug & Play
- Mix of Open Office & Privates
- Lab Component
- Parking Ratio: 3.88/1,000 SF
- Roll-Up Door Available
- 1 Block to Lightrail & Amenities
- 2.1 Miles from SJC Airport
- Easy Access to Highways 101, 280, 87 & Montague Expressway
- Asking \$2.25/SF Modified Gross