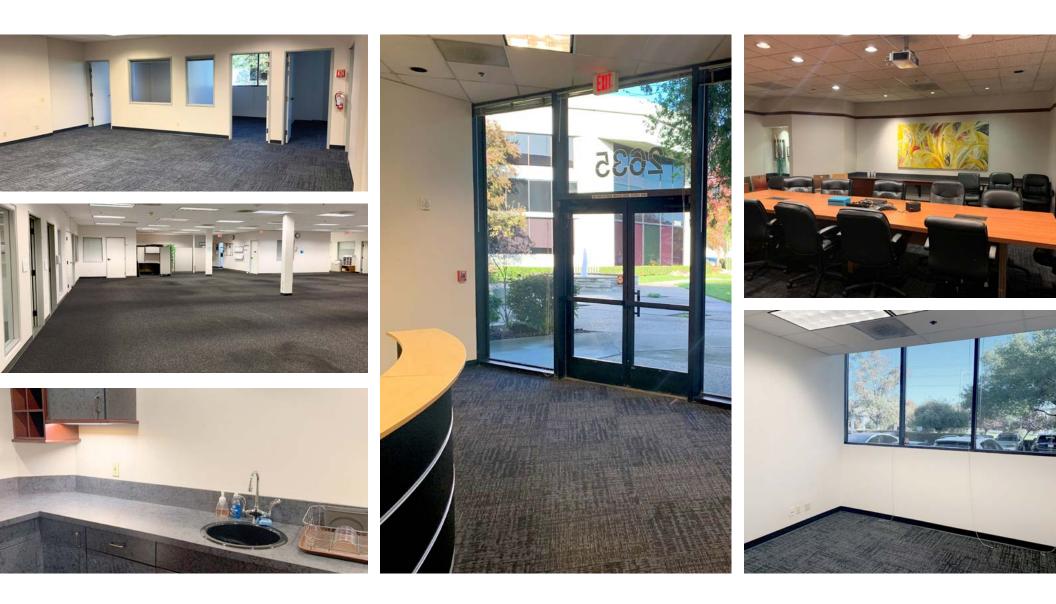

#### Highlights

- ±11,500 SF
- High Visibility
- Potential Plug & Play
- Mix of Open Office & Privates
- Lab Component
- Parking Ratio: 3.88/1,000 SF
- Roll-Up Door Available
- 1 Block to Lightrail & Amenities
- 2.1 Miles from SJC Airport
- Easy Access to Highways 101, 280, 87 & Montague Expressway
- Asking \$2.25/SF Modified Gross