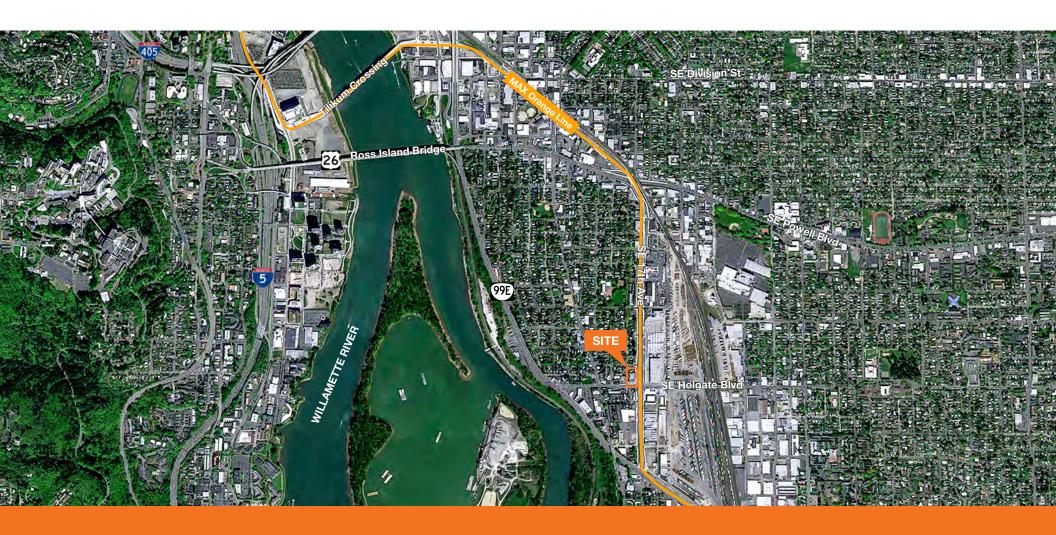

## **Trimet Land Parcel**

SE Holgate Blvd & SE 17th Ave, Portland, OR 97202

FOR SALE

±24,000 SF Multifamily Site Located Adjacent to the SE Holgate Blvd & SE 17th Ave MAX Station

**Trond Ingvaldsen** 503.721.2703 trondi@kiddermathews.com

## **TRANSPORTATION**

The site is served by multiple transportation options including light rail, bus and bike paths

Good connections to downtown and the SE Quadrant of the central city

The property is subject to an easement of 2,730 SF for bike shelter facilities in the NE corner of the property