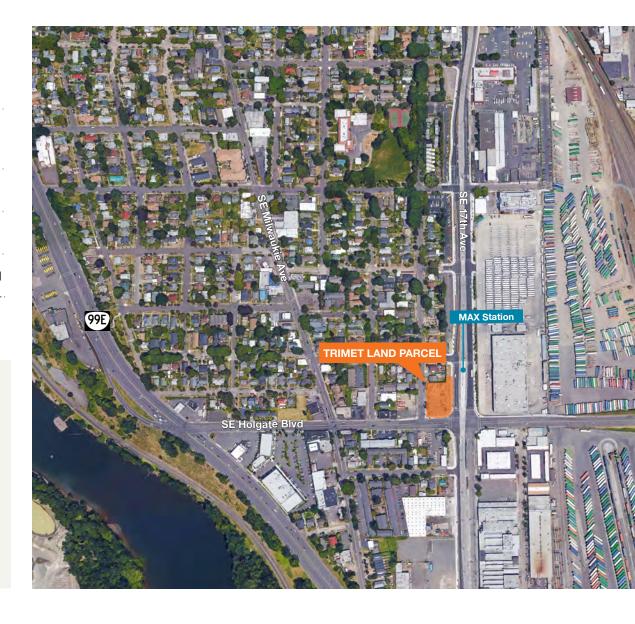

## **Trimet Land Parcel**

SE Holgate Blvd & SE 17th Ave, Portland, OR 97202

FOR SALE

±24,000 SF Multifamily Site Located Adjacent to the SE Holgate Blvd & SE 17th Ave MAX Station

**Trond Ingvaldsen** 503.721.2703 trondi@kiddermathews.com

## **TRANSPORTATION**

The site is served by multiple transportation options including light rail, bus and bike paths

Good connections to downtown and the SE Quadrant of the central city

The property is subject to an easement of 2,730 SF for bike shelter facilities in the NE corner of the property