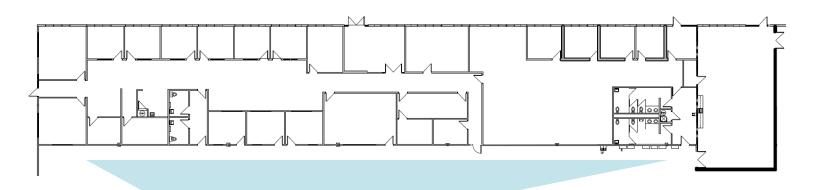

## 129,800 SF Industrial Space Available

100% AC, Tilt-wall construction

Available: 129,800 SF (Entire building)

(30,000 SF minimum)

Office Build Out: ±11,000 SF

Class: A

Built/Renovated 2000 / 2019

**HVAC:** 100%

FFE: 9.0' [top of bottom floor: 12'1"]

Ceiling Ht. 28'

**Tenancy:** Single or Multiple

### **Availability**

Entire Building 129,800 SF (divisible)

(±11,000 SF office)

Rate: Call for Rate 2020 Est. Ops \$2.47/ SF