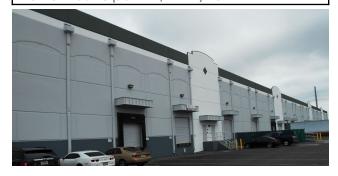

## 129,800 SF Industrial Space Available

100% AC, Tilt-wall construction

Available: 129,800 SF (Entire building)

(30,000 SF minimum)

Office Build Out: ±11,000 SF

Class: A

Built/Renovated 2000 / 2019

**HVAC:** 100%

**Power:** 3 phase, 3600amp, 270/480 volt

**Parking:** 1.98/1,000 SF (258 spaces)

Site Size: 10.03 acres

**Docks:** up to 17 ext (14 pit levelers, 11 dock seals)

**Ramp:** 1 (10'w x 15'h)

Column Spacing: 40' x 45'
Sprinklers: 100% ESFR
Construction: Tilt-wall

FFE: 9.0' [top of bottom floor: 12'1"]

Ceiling Ht. 28'

**Tenancy:** Single or Multiple