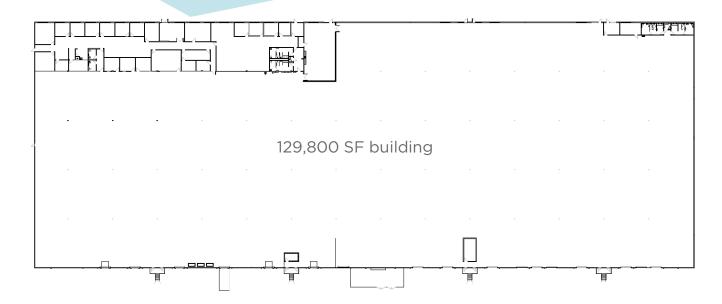

## 129,800 SF Industrial Space Available

100% AC, Tilt-wall construction

Available: 129,800 SF (Entire building)

(30,000 SF minimum)

Office Build Out: ±11,000 SF

Class: A

Built/Renovated 2000 / 2019

**HVAC:** 100%

### **Availability**

Entire Building 129,800 SF (divisible)

(±11,000 SF office)

Rate: Call for Rate 2020 Est. Ops \$2.47/ SF