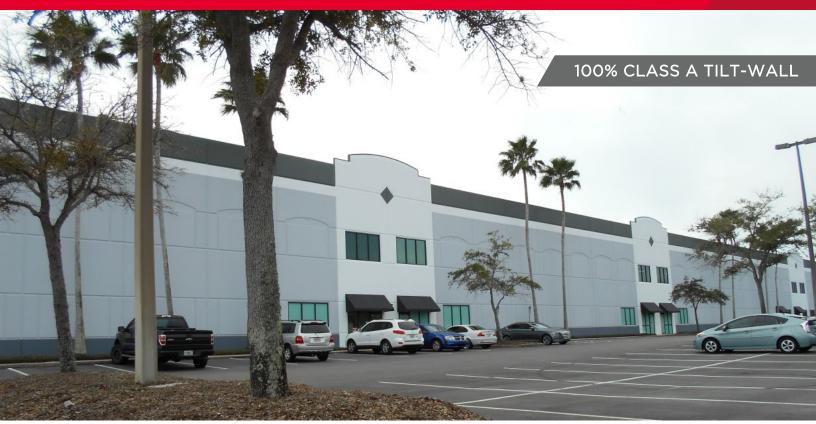

## 129,800 SF Industrial Space Available

100% AC, Tilt-wall construction

Available: 129,800 SF (Entire building)

(30,000 SF minimum)

Office Build Out: ±11,000 SF

Class: A

Built/Renovated 2000 / 2019

**HVAC:** 100%

**Power:** 3 phase, 3600amp, 270/480 volt

**Parking:** 1.98/1,000 SF (258 spaces)

Site Size: 10.03 acres

**Docks:** up to 17 ext (14 pit levelers, 11 dock seals)

**Ramp:** 1 (10'w x 15'h)

Column Spacing: 40' x 45'
Sprinklers: 100% ESFR
Construction: Tilt-wall

FFE: 9.0' [top of bottom floor: 12'1"]

Ceiling Ht. 28'

**Tenancy:** Single or Multiple