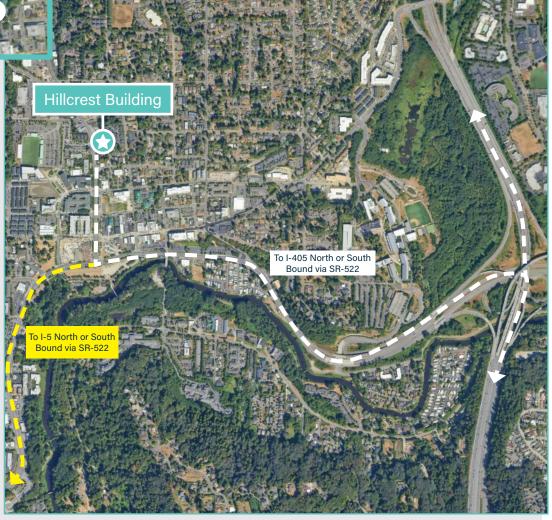

# Transportation Options

Community Transit Bus Routes 105 and 238 service stops are located within walking distance from Hillcrest Building.

Access to two of the regions main thoroughfares, I-405 and I-5, are easily accessed via SR-522, which is only minutes from the Hillcrest Building.