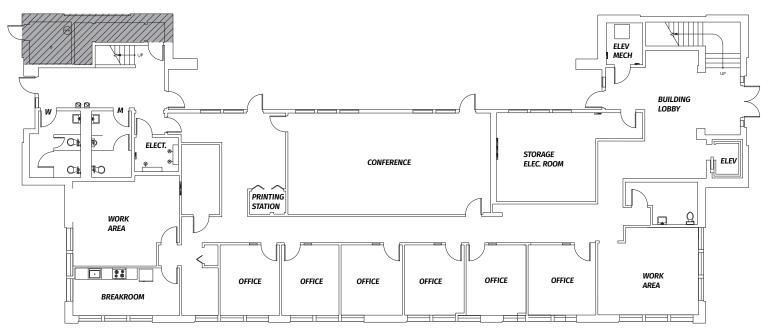

ell Way NE | Bothell, WA

# Transportation Options



Community Transit Bus Routes 105 and 238 service stops are located within walking distance from Hillcrest Building.

Access to two of the regions main thoroughfares, I-405 and I-5, are easily accessed via SR-522, which is only minutes from the Hillcrest Building.





TYLER SLONE (425) 274-4281 slone@broderickgroup.com PAUL JERUE (425) 646-5223 jerue@broderickgroup.com

18704 Bothell Way NE | Bothell, WA

## FLOOR PLAN Second Floor - 5,936 SF



### 2nd Floor

• 5,936 RSF

#### **VIEW VIRTUAL TOUR**







PAUL JERUE (425) 646-5223 jerue@broderickgroup.com TYLER SLONE (425) 274-4281 slone@broderickgroup.com

18704 Bothell Way NE | Bothell, WA

## FLOOR PLAN First Floor - 5,401 SF



### 1st Floor

5,401 RSF

#### **VIEW VIRTUAL TOUR**







PAUL JERUE (425) 646-5223 jerue@broderickgroup.com TYLER SLONE (425) 274-4281 slone@broderickgroup.com