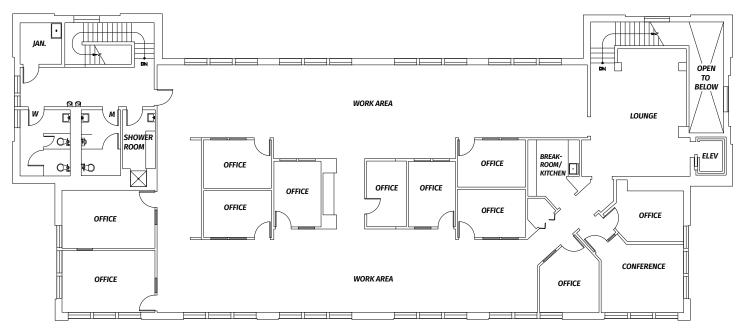

-5223 jerue@broderickgroup.com

18704 Bothell Way NE | Bothell, WA

# ALL WITHIN A SHORT DISTANCE Neighborhood Amenities





TYLER SLONE (425) 274-4281 slone@broderickgroup.com PAUL JERUE (425) 646-5223 jerue@broderickgroup.com

18704 Bothell Way NE | Bothell, WA

# Transportation Options



Community Transit Bus Routes 105 and 238 service stops are located within walking distance from Hillcrest Building.

Access to two of the regions main thoroughfares, I-405 and I-5, are easily accessed via SR-522, which is only minutes from the Hillcrest Building.





TYLER SLONE (425) 274-4281 slone@broderickgroup.com PAUL JERUE (425) 646-5223 jerue@broderickgroup.com

18704 Bothell Way NE | Bothell, WA

## FLOOR PLAN Second Floor - 5,936 SF



### 2nd Floor

• 5,936 RSF

#### **VIEW VIRTUAL TOUR**







PAUL JERUE (425) 646-5223 jerue@broderickgroup.com TYLER SLONE (425) 274-4281 slone@broderickgroup.com

18704 Bothell Way NE | Bothell, WA

## FLOOR PLAN First Floor - 5,401 SF



### 1st Floor

5,401 RSF

#### **VIEW VIRTUAL TOUR**







PAUL JERUE (425) 646-5223 jerue@broderickgroup.com TYLER SLONE (425) 274-4281 slone@broderickgroup.com