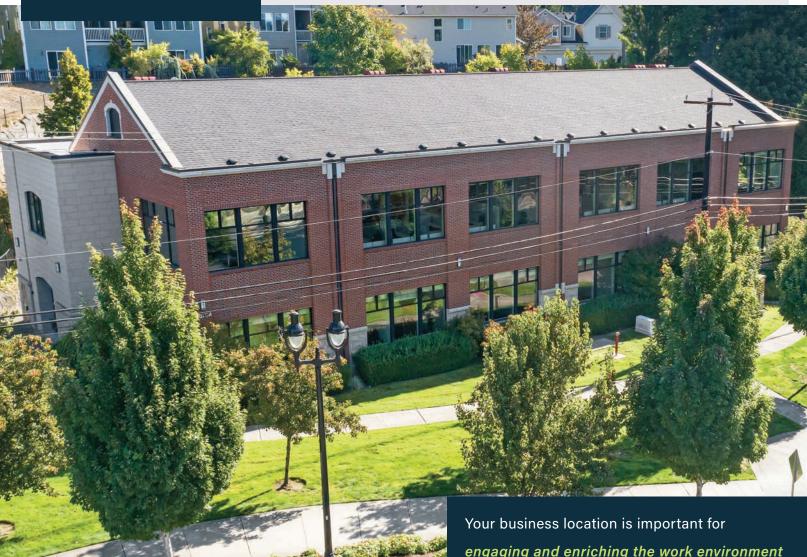

## Full Building 11,337 SF Jewel Box Office Building Available in Downtown Bothell

Hillcrest Building is within walking distance of Downtown Bothell's urban amenities.

engaging and enriching the work environment of your employees. Hillcrest Building is located in Downtown Bothell, an up-and-coming urban location where employees can walk to cafés and delis for lunch, pubs for after work happy hour or dinner, or run daily errands nearby.

Everything is within walking distance to the Hillcrest Building.

18704 Bothell Way NE | Bothell, WA