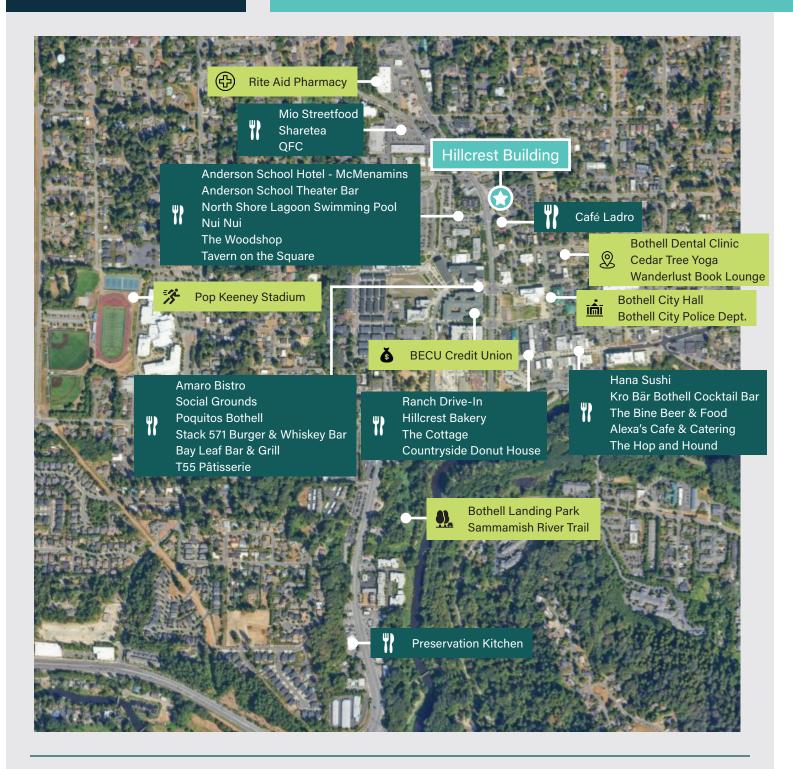

### **Notable Amenities**

- Within Walking Distance: Cafe Ladro, Pop Keeney Field, Bothell Landing and the Sammamish River Trail
- Transit: ST 522 Express is a few blocks away on SR-522 and provides express service to downtown Seattle in about 30 minutes
- Apartment complexes include The 104
   Apartments, Six Oaks, Element, Juction, POP and The Merc

# ALL WITHIN A SHORT DISTANCE Neighborhood Amenities

TYLER SLONE (425) 274-4281 slone@broderickgroup.com PAUL JERUE (425) 646-5223 jerue@broderickgroup.com

18704 Bothell Way NE | Bothell, WA