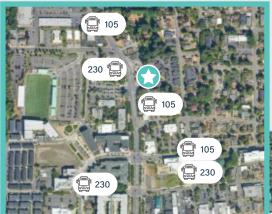

# Transportation Options

Community Transit Bus Routes 105 and 238 service stops are located within walking distance from Hillcrest Building.

Access to two of the regions main thoroughfares, I-405 and I-5, are easily accessed via SR-522, which is only minutes from the Hillcrest Building.