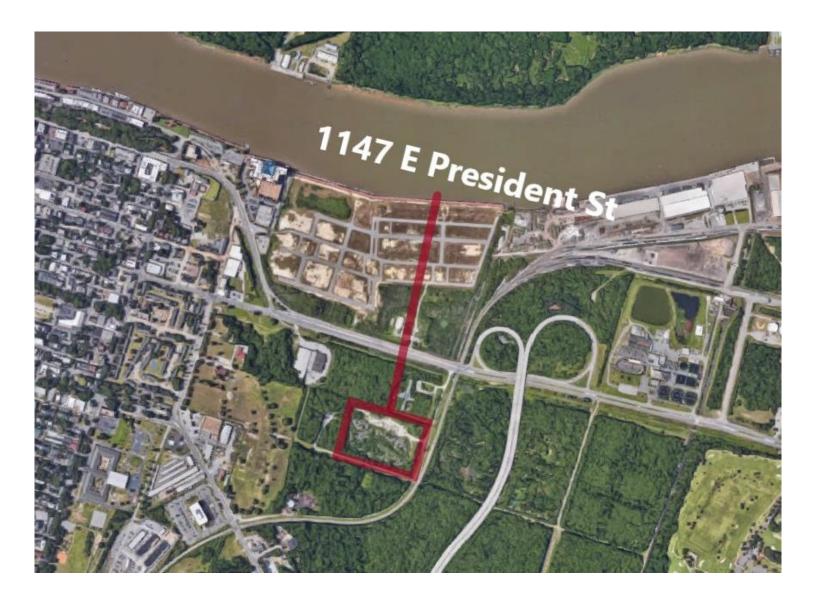

### SURROUNDING AREA

www.cbtcommercial.com

# FOR SALE

**1147 E President Street** 

An 8.90-acre development site less than a mile from The Savannah's Landmark Historic District. This site would suit multi-family, retail, or office. Across President Street from the multi-use Eastern Wharf project and The Upper East River residential community. This land is in an opportunity zone.