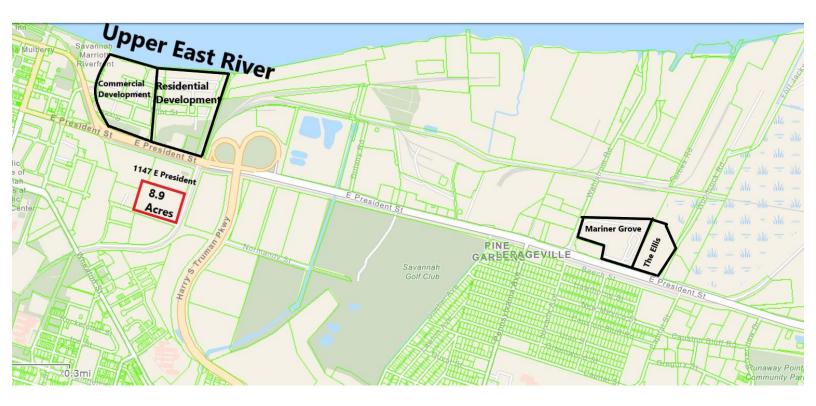

### ✓ SURROUNDING DEVELOPMENT

# FOR SALE

**1147 E President Street** 

An 8.90-acre development site less than a mile from The Savannah's Landmark Historic District. This site would suit multi-family, retail, or office. Across President Street from the multi-use Eastern Wharf project and The Upper East River residential community. This land is in an opportunity zone.