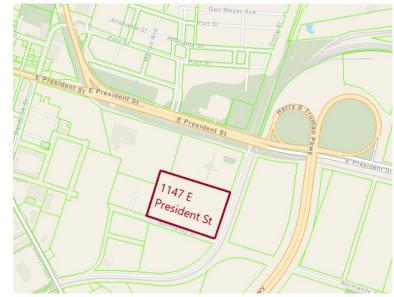

# FOR SALE

**1147 E President Street** 

An 8.90-acre development site less than a mile from The Savannah's Landmark Historic District. This site would suit multi-family, retail, or office. Across President Street from the multi-use Eastern Wharf project and The Upper East River residential community. This land is in an opportunity zone.

#### **1147 E President Street**