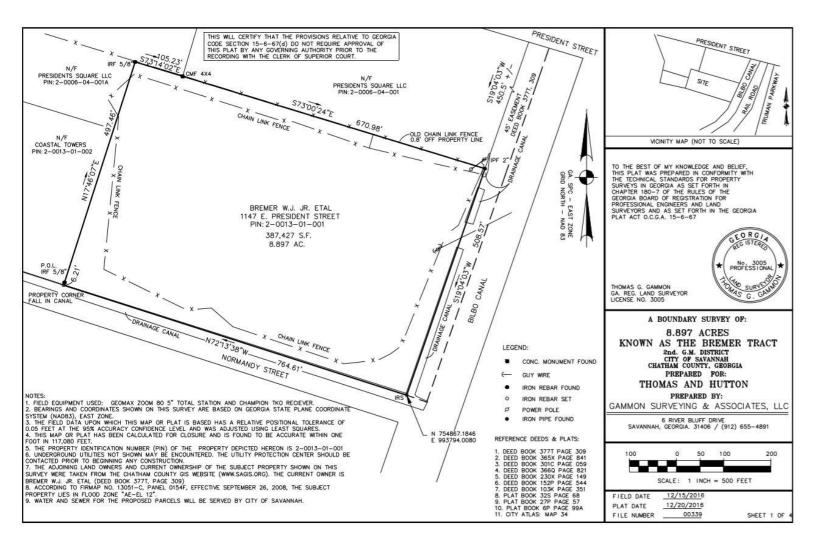

# ⊘ SURVEY

# 🕑 FEATURES

| Price              | \$1,400,000     |
|--------------------|-----------------|
| Acreage            | 8.89 Acres      |
| Property Type      | Commercial Land |
| Zoning Description | B-C             |
| Tax ID/APN         | 2-0013-01-001   |