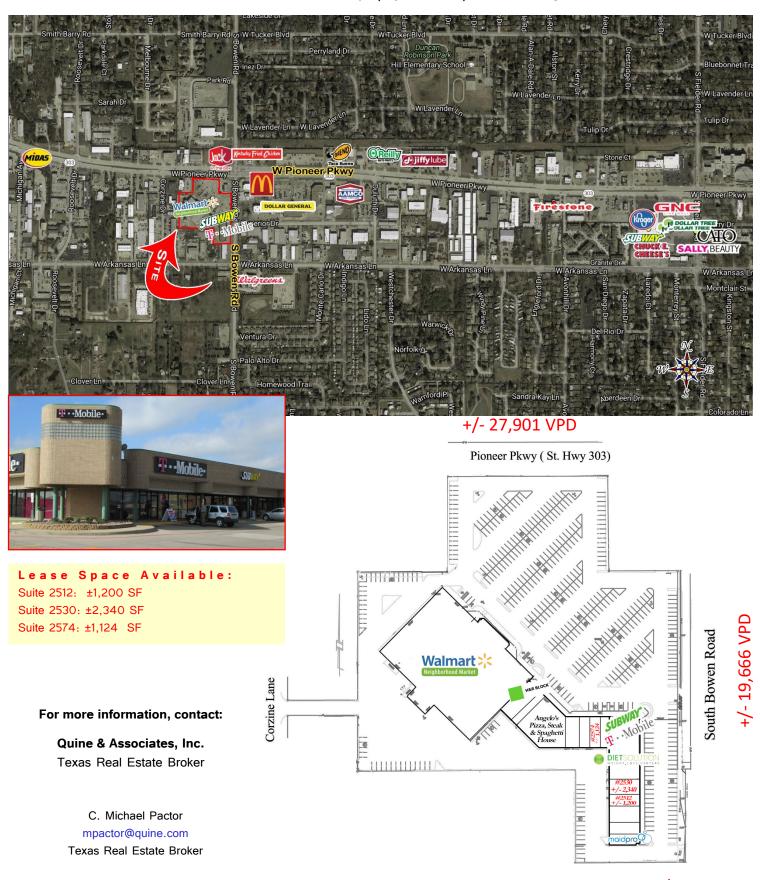

# Bowen & W Pioneer Pkwy (Spur 303) Pantego TX 76013

| LOCATION:<br>SWC OF PIONEER PKWY (SPUR 303) & BOWEN RD.<br>PANTEGO, TX 76013<br>GROSS LEASABLE SQUARE FEET: | TENANTS INCLUDE:<br>Tenants Include:<br>Walmart:<br>Neighborhood Market<br>Neighborhood Market                                                                                                                                                                                                                                                                                                                                                                                                                                                                                                                                                                                                                                                                                                                                                                                                                                                                                                                                                                                                                                                                                                                                                                                                                                                                                                                                                                                                                                                                                                                                                                                                                                                                                                                                                                                                                                                                                                                                                                                                                                 |
|-------------------------------------------------------------------------------------------------------------|--------------------------------------------------------------------------------------------------------------------------------------------------------------------------------------------------------------------------------------------------------------------------------------------------------------------------------------------------------------------------------------------------------------------------------------------------------------------------------------------------------------------------------------------------------------------------------------------------------------------------------------------------------------------------------------------------------------------------------------------------------------------------------------------------------------------------------------------------------------------------------------------------------------------------------------------------------------------------------------------------------------------------------------------------------------------------------------------------------------------------------------------------------------------------------------------------------------------------------------------------------------------------------------------------------------------------------------------------------------------------------------------------------------------------------------------------------------------------------------------------------------------------------------------------------------------------------------------------------------------------------------------------------------------------------------------------------------------------------------------------------------------------------------------------------------------------------------------------------------------------------------------------------------------------------------------------------------------------------------------------------------------------------------------------------------------------------------------------------------------------------|
| ± 75,931                                                                                                    | maidpro. Iletsolution Since 1966                                                                                                                                                                                                                                                                                                                                                                                                                                                                                                                                                                                                                                                                                                                                                                                                                                                                                                                                                                                                                                                                                                                                                                                                                                                                                                                                                                                                                                                                                                                                                                                                                                                                                                                                                                                                                                                                                                                                                                                                                                                                                               |
| Lease Space Available:<br>±1,124 SF to ±2,340 SF                                                            | n Colleyville 250 (34)                                                                                                                                                                                                                                                                                                                                                                                                                                                                                                                                                                                                                                                                                                                                                                                                                                                                                                                                                                                                                                                                                                                                                                                                                                                                                                                                                                                                                                                                                                                                                                                                                                                                                                                                                                                                                                                                                                                                                                                                                                                                                                         |
| Traffic Counts ± (Sites USA '18)                                                                            | the second secon |
| Pioneer Parkway (Spur 303) 23,889                                                                           |                                                                                                                                                                                                                                                                                                                                                                                                                                                                                                                                                                                                                                                                                                                                                                                                                                                                                                                                                                                                                                                                                                                                                                                                                                                                                                                                                                                                                                                                                                                                                                                                                                                                                                                                                                                                                                                                                                                                                                                                                                                                                                                                |
| Bowen Road 23,880                                                                                           | Fort Worth                                                                                                                                                                                                                                                                                                                                                                                                                                                                                                                                                                                                                                                                                                                                                                                                                                                                                                                                                                                                                                                                                                                                                                                                                                                                                                                                                                                                                                                                                                                                                                                                                                                                                                                                                                                                                                                                                                                                                                                                                                                                                                                     |
| Demographics 2019 3 mi (Sites USA)                                                                          | LEA HILLS DEFINITION OVERSIGHT ASSN PANTEGO (000) (000) (000) (000) (000) (000) (000) (000) (000) (000) (000) (000) (000) (000) (000) (000) (000) (000) (000) (000) (000) (000) (000) (000) (000) (000) (000) (000) (000) (000) (000) (000) (000) (000) (000) (000) (000) (000) (000) (000) (000) (000) (000) (000) (000) (000) (000) (000) (000) (000) (000) (000) (000) (000) (000) (000) (000) (000) (000) (000) (000) (000) (000) (000) (000) (000) (000) (000) (000) (000) (000) (000) (000) (000) (000) (000) (000) (000) (000) (000) (000) (000) (000) (000) (000) (000) (000) (000) (000) (000) (000) (000) (000) (000) (000) (000) (000) (000) (000) (000) (000) (000) (000) (000) (000) (000) (000) (000) (000) (000) (000) (000) (000) (000) (000) (000) (000) (000) (000) (000) (000) (000) (000) (000) (000) (000) (000) (000) (000) (000) (000) (000) (000) (000) (000) (000) (000) (000) (000) (000) (000) (000) (000) (000) (000) (000) (000) (000) (000) (000) (000) (000) (000) (000) (000) (000) (000) (000) (000) (000) (000) (000) (000) (000) (000) (000) (000) (000) (000) (000) (000) (000) (000) (000) (000) (000) (000) (000) (000) (000) (000) (000) (000) (000) (000) (000) (000) (000) (000) (000) (000) (000) (000) (000) (000) (000) (000) (000) (000) (000) (000) (000) (000) (000) (000) (000) (000) (000) (000) (000) (000) (000) (000) (000) (000) (000) (000) (000) (000) (000) (000) (000) (000) (000) (000) (000) (000) (000) (000) (000) (000) (000) (000) (000) (000) (000) (000) (000) (000) (000) (000) (000) (000) (000) (000) (000) (000) (000) (000) (000) (000) (000) (000) (000) (000) (000) (000) (000) (000) (000) (000) (000) (000) (000) (000) (000) (000) (000) (000) (000) (000) (000) (000) (000) (000) (000) (000) (000) (000) (000) (000) (000) (000) (000) (000) (000) (000) (000) (000) (000) (000) (000) (000) (000) (000) (000) (000) (000) (000) (000) (000) (000) (000) (000) (000) (000) (000) (000) (000) (000) (000) (000) (000) (000) (000) (000) (000) (000) (000) (000) (000) (000) (000) (000) (000) (000) (000) (000) (000) (000) (000) (000) (000) (000 |
| Population 110,007                                                                                          |                                                                                                                                                                                                                                                                                                                                                                                                                                                                                                                                                                                                                                                                                                                                                                                                                                                                                                                                                                                                                                                                                                                                                                                                                                                                                                                                                                                                                                                                                                                                                                                                                                                                                                                                                                                                                                                                                                                                                                                                                                                                                                                                |
| Avg HH Income \$ 74,023                                                                                     | Edgecliff<br>Village Kennedale SouthEAST<br>Everman 200                                                                                                                                                                                                                                                                                                                                                                                                                                                                                                                                                                                                                                                                                                                                                                                                                                                                                                                                                                                                                                                                                                                                                                                                                                                                                                                                                                                                                                                                                                                                                                                                                                                                                                                                                                                                                                                                                                                                                                                                                                                                        |
| Daytime Employment 52,973                                                                                   | rose                                                                                                                                                                                                                                                                                                                                                                                                                                                                                                                                                                                                                                                                                                                                                                                                                                                                                                                                                                                                                                                                                                                                                                                                                                                                                                                                                                                                                                                                                                                                                                                                                                                                                                                                                                                                                                                                                                                                                                                                                                                                                                                           |
| For more information, contact                                                                               | C. Michael Pactor                                                                                                                                                                                                                                                                                                                                                                                                                                                                                                                                                                                                                                                                                                                                                                                                                                                                                                                                                                                                                                                                                                                                                                                                                                                                                                                                                                                                                                                                                                                                                                                                                                                                                                                                                                                                                                                                                                                                                                                                                                                                                                              |
| Quine & Associates, Inc.                                                                                    | mpactor@quine.com                                                                                                                                                                                                                                                                                                                                                                                                                                                                                                                                                                                                                                                                                                                                                                                                                                                                                                                                                                                                                                                                                                                                                                                                                                                                                                                                                                                                                                                                                                                                                                                                                                                                                                                                                                                                                                                                                                                                                                                                                                                                                                              |
| Texas Real Estate Broker                                                                                    | Texas Real Estate Broker                                                                                                                                                                                                                                                                                                                                                                                                                                                                                                                                                                                                                                                                                                                                                                                                                                                                                                                                                                                                                                                                                                                                                                                                                                                                                                                                                                                                                                                                                                                                                                                                                                                                                                                                                                                                                                                                                                                                                                                                                                                                                                       |