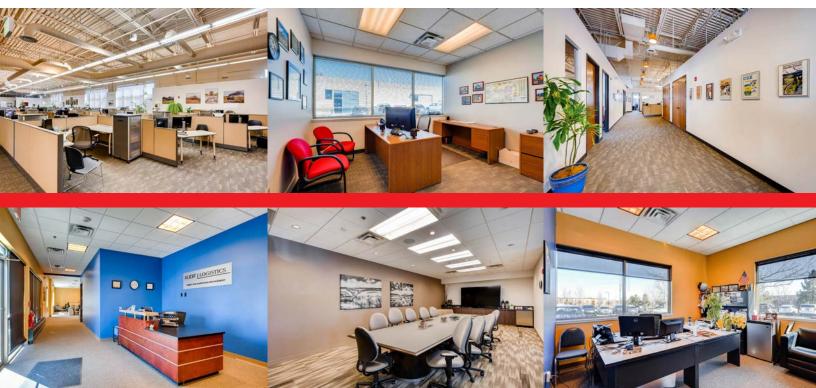

## **Property Features**

- High-end eclectic building with open and exposed ceilings
- Located just north of Highway 36, via McCaslin Boulevard, just 5 minutes from Boulder and 15 minutes from Denver and 40 minutes from Denver International Airport
- Individual, exterior suite entrances with 24 / 7 control of HVAC
- Located in close proximity to restaurants, shopping and theatres