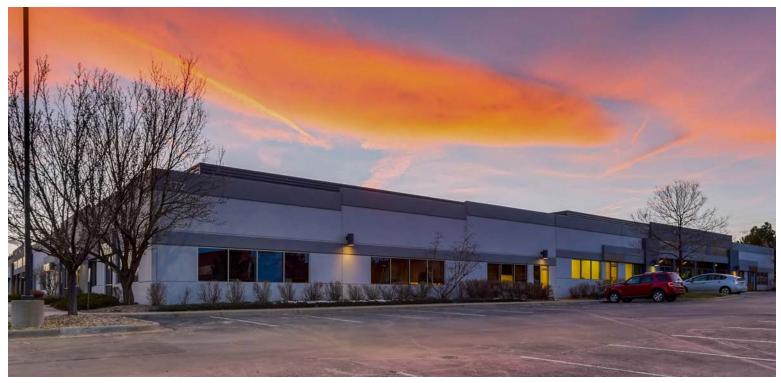

### 248 Centennial Parkway Louisville, CO 80027

## **Property Features**

- High-end eclectic building with open and exposed ceilings
- Located just north of Highway 36, via McCaslin Boulevard, just 5 minutes from Boulder and 15 minutes from Denver and 40 minutes from Denver International Airport
- Individual, exterior suite entrances with 24 / 7 control of HVAC
- Located in close proximity to restaurants, shopping and theatres