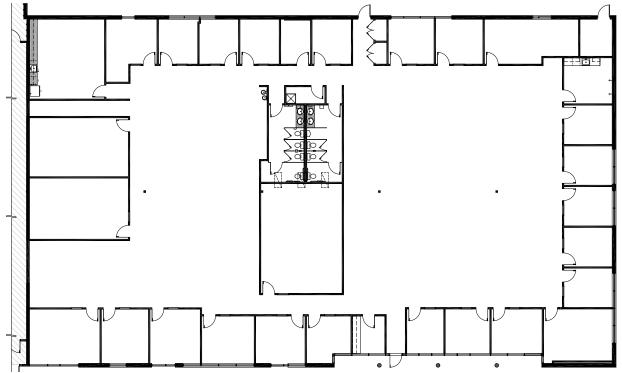

|
| \$14.00 - \$14.50 NNN                 |
| Negotiable                            |
| \$5.78 / SF                           |
| 3.25:1,000                            |
| (additional street parking available) |
| 16'0"                                 |
| 9                                     |
|                                       |

## **Property Features**

- High-end eclectic building with open and exposed ceilings
- Located just north of Highway 36, via McCaslin Boulevard, just 5 minutes from Boulder and 15 minutes from Denver and 40 minutes from Denver International Airport
- Individual, exterior suite entrances with 24 / 7 control of HVAC
- Located in close proximity to restaurants, shopping and theatres





# 248 Centennial Parkway

# Suite 100 - 13,558 SF - Available Q3 2018





### For leasing information, please contact:



Don Misner +1 303 217 7957 don.misner@am.jll.com Joseph Heath +1 303 217 7959 joe.heath@am.jll.com Owned and operated by:



© 2018 Jones Lang LaSalle IP, Inc. All rights reserved. All information contained herein is from sources deemed reliable; however, no representation or warranty is made to the accuracy thereof.