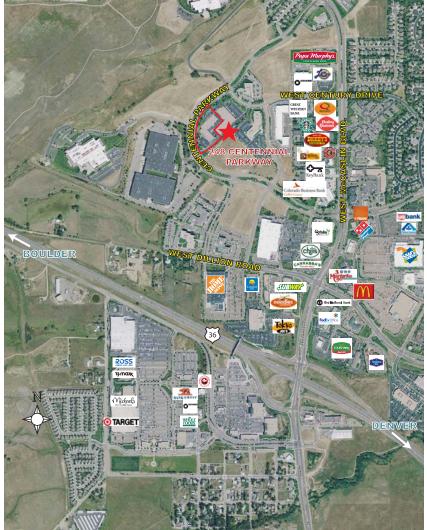

## **Property Features**

- High-end eclectic building with open and exposed ceilings
- Located just north of Highway 36, via McCaslin Boulevard, just 5 minutes from Boulder and 15 minutes from Denver and 40 minutes from Denver International Airport
- Individual, exterior suite entrances with 24 / 7 control of HVAC
- Located in close proximity to restaurants, shopping and theatres