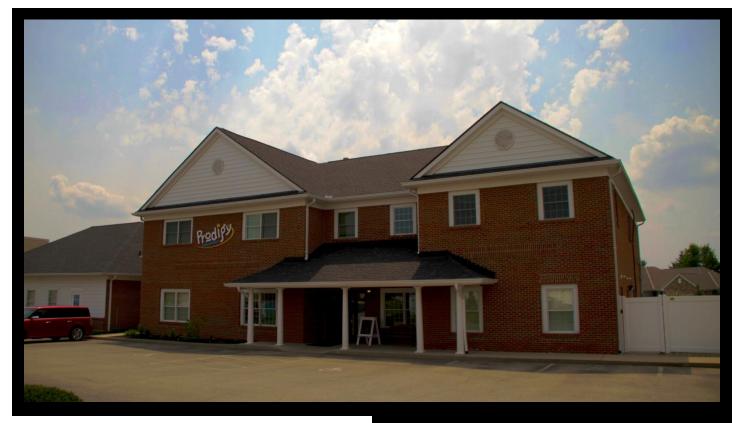

## 6407 Branch Hill Guinea Pike

## Loveland, Ohio 45140

- \* Constructed in 1998, new roof & mech.
- \* Custom design for daycare use
- \* Over \$155,000/year in NNN income
- \* <u>Prodigy Preschool</u> is a long term tenant
- \* Outdoor playground area for children
- \* Growing suburban community
- \* Perfect investor opportunity
- \* Strong demographic data

For Sale 9,403 SF \$1,650,000 (\$175.48/SF)

Nick Barela President, Principal

Roy Webb Vice President

**Direct: 513-549-5440** Main: 513-549-0090

**Republic Commercial Real Estate** 5884 Woodbridge Lane West Chester, Ohio 45069