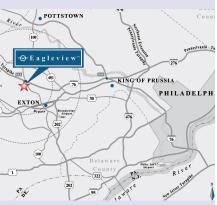

Eagleview Town Center is located less than 1 mile from exit 312 of the Pennsylvania Turnpike and Route 100, Exton, PA. Ample parking welcomes employees and visitors, and nearby additional shops and services create a work environment that is both convenient and enjoyable.

#### FROM PHILADELPHIA

Take Rt. 76 West to the PA Turnpike. Take the PA Turnpike West to exit 312. Follow Rt. 100 North to the first traffic light. Stay to the right and follow the jughandle to cross over Rt. 100 onto Eagleview Blvd. Make a right onto Pennsylvania Drive which is the second road

then make the first left onto Rice Blvd. The Town Center will be on the left.

#### **FROM WILMINGTON**

Take Rt. 202 North to Rt. 100 North. When you have passed the PA Turnpike entrance you will come to a traffic light. Stay to your right and follow the jughandle to cross over Rt. 100 onto Eagleview Blvd. Make a right onto Pennsylvania Drive which is the second road on the right,

then make the first left onto Rice Blvd. The Town Center will be on the left.

DISTINCTIVE COMMERCIAL PROPERTIES