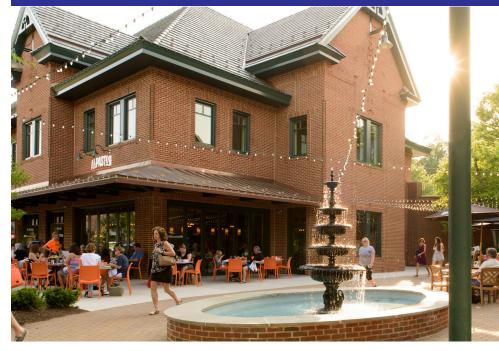

#### Retail Suites | Available 3,979 square feet

Eagleview<sup>SM</sup> is an exceptional place to do business. The 800 acre mixed use community is home to corporate offices, single family and townhome residences, as well as apartments. Nestled in their midst is a Town Center which offers two (2) 16,320 sq ft retail buildings; one of which is currently fully occupied.

Known as "the heart of Eagleview," Eagleview Town Center is a vibrant destination famous for it's fun events, unique shops and businesses, and Restaurant Row that was completed in March 2017. The beautiful, picturesque park that is Town Center is a hub for social activity in Chester County.

#### **RETAIL BUILDING 2**

- Al Pastor
- Suburban Restaurant & Beer Garden
- Bluefin Eagleview
- Up to 3,979 sf available on 2nd floor