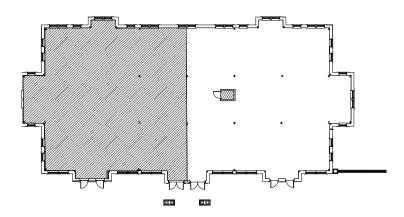

#### **RETAIL BUILDING 2**

- Al Pastor
- Suburban Restaurant & Beer Garden
- Bluefin Eagleview
- Up to 3,979 sf available on 2nd floor

## **Eagleview Town Center**

Second Floor, 3,979 rsf Available | Divisible

610.458.1900 HankinGroup.com **EAGLEVIEW<sup>SM</sup>** 

To schedule a tour or for more information, please contact:

STACY MARTIN stacy.martin@hankingroup.com