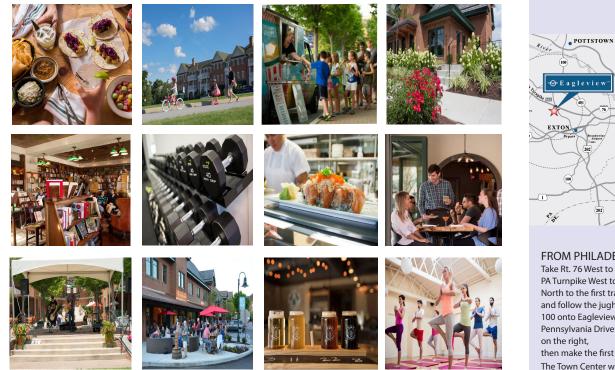

Known as "the heart of Eagleview," Eagleview Town Center is a vibrant destination famous for it's fun events, unique shops and businesses, and Restaurant Row that was completed in March 2017. The beautiful, picturesque park that is Town Center is a hub for social activity in Chester County.

#### RETAIL BUILDING 1

- Brickside Grille
- Wellington Square Bookshop
- Rita's Water Ice
- Gemini Hair Design Salon & Spa
- Bright Spot Cafe

#### **RETAIL BUILDING 2**

- Al Pastor
- Suburban Restaurant & Beer Garden
- Bluefin Eagleview
- Up to 3,979 sf available on 2nd floor

#### LIVEWORK BUSINESSES

- Lyon Share Marketing
- Passion for Fitness
- Passion Cycles
- Town Center Pharmacy
- Edward Jones Investments
- Blue Buddha Studio
- Studio Pink
- Pediatric Care of Chester County
- Main Line Lighting & Design
- Allstate Agency, Geetu Mistry
- Allegretto Therapy Services, LLC
- Tech Corner
  - Family Lives On Foundation