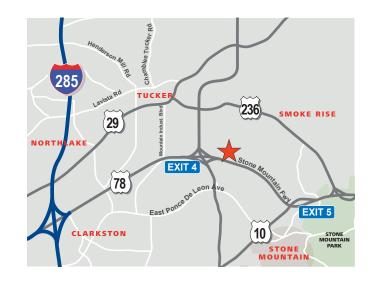

## 2189 Flintstone Drive

Tucker, GA 30084 | Stone Mountain Industrial Park





## INDUSTRIAL WAREHOUSE SPACE FOR LEASE

SPACE AVAILABLE 14,400 SF

**LEASE RATE** Call for details

## **HIGHLIGHTS**

- 3-phase power
- 18' clear height
- (2) DHD, (2) DID
- T-5/T-12 warehouse lighting
- Fully sprinklered
- 3 miles from I-285
- Within Community Improvement District
- 100% Freeport Tax Exemption



BRETT BUCKNER, CCIM, SIOR 770.913.3923 | 770.827.0041 bbuckner@ackermanco.net

www.stonemountainindustrial.com

770.913.3983 jstevens@ackermanco.net MAJOR MARTIN 404.906.4155 mmartin@ackermanco.net Ackerman & Co.



©2019 Ackerman & Co. All rights reserved. While we have no reason to doubt the accuracy of the information provided from sources we deem reliable, we cannot guarantee it and therefore assume no liability for errors, omissions or changes to this content.

JIMMY STEVENS

Space Available For Lease: 14,400 SF



BRETT BUCKNER, CCIM, SIOR 770.913.3923 | 770.827.0041 bbuckner@ackermanco.net JIMMY STEVENS 770.913.3983 jstevens@ackermanco.net MAJOR MARTIN 404.906.4155 mmartin@ackermanco.net Ackerman & Co.

Owned by



Space Available For Lease: 14,400 SF



BRETT BUCKNER, CCIM, SIOR