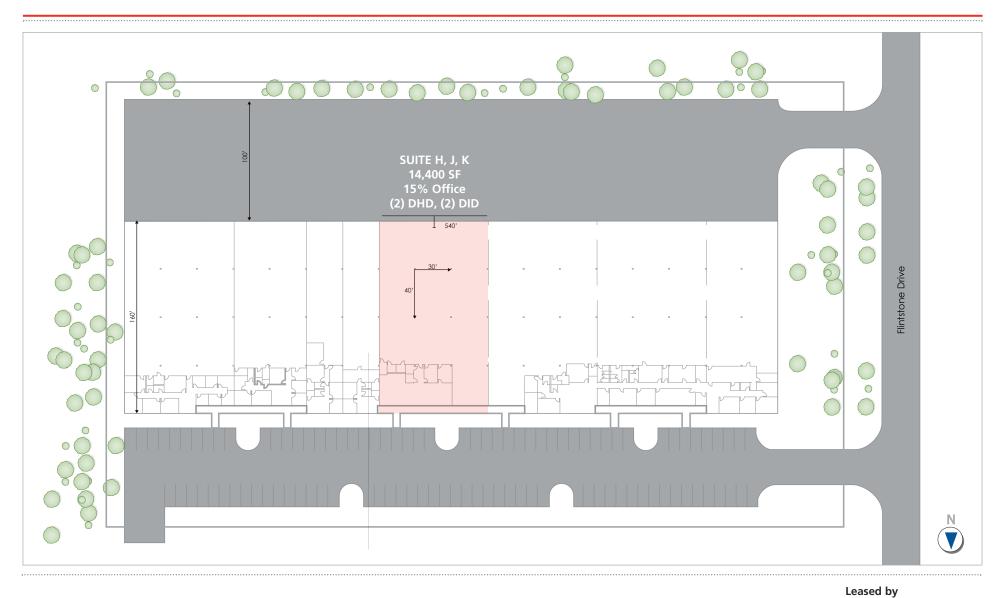

## INDUSTRIAL WAREHOUSE SPACE FOR LEASE

SPACE AVAILABLE 14,400 SF

**LEASE RATE** Call for details

## **HIGHLIGHTS**

- 3-phase power
- 18' clear height
- (2) DHD, (2) DID
- T-5/T-12 warehouse lighting
- Fully sprinklered
- 3 miles from I-285
- Within Community Improvement District
- 100% Freeport Tax Exemption