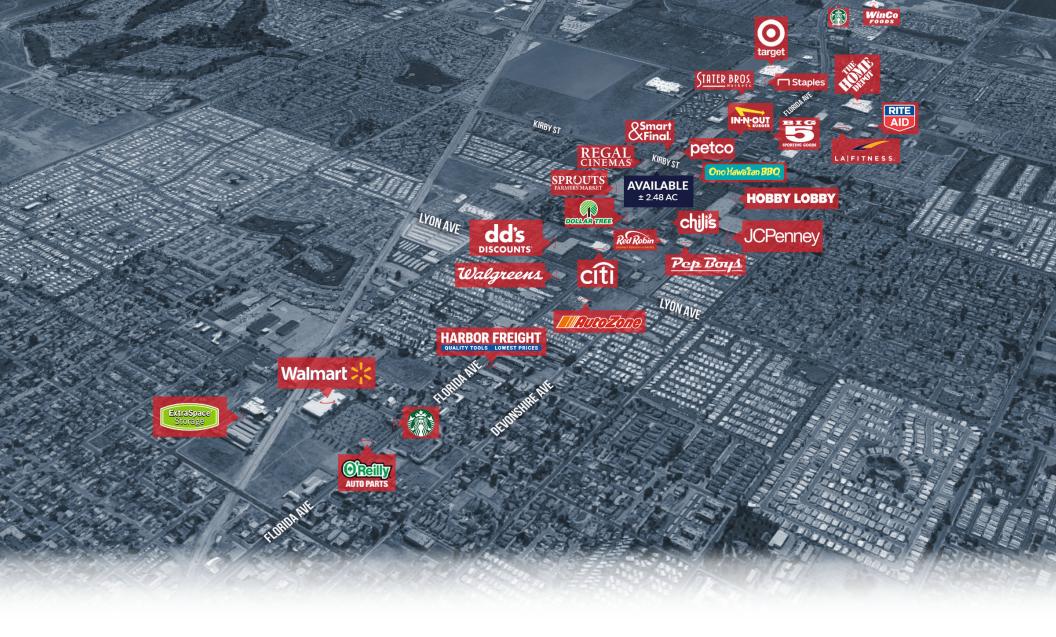

### **AREA AMENITIES**

- ✓ Phenomenal exposure with over 58,000 cars per day
- ✓ Perfect location within a regional power center for restaurant, drug store, and service retail
- ✓ Strategically positioned in the Bullseye of W. Hemet dominated retail area
- ✓ Adjacent to the Hemet Valley Regional Mall

& Smart JCPenney AERIAL MAP