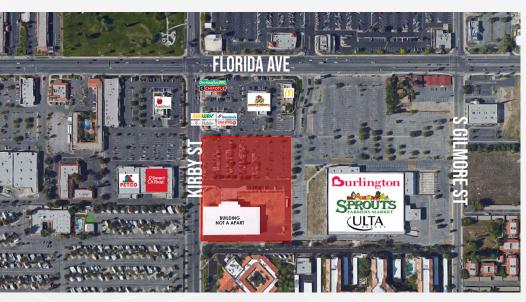

## SITE PLAN

2361 W. Florida Ave., Hemet, CA 92545

Measurement are approximate only, and Broker does not guarantee their accuracy. Tenants are subject to change, and Broker makes no representation written or implied that