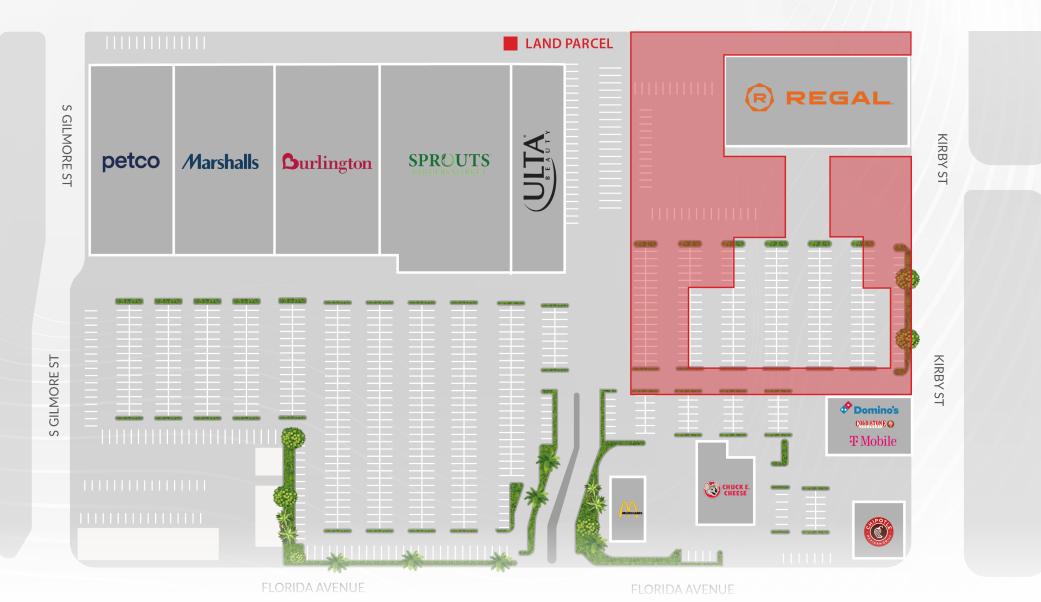

### APPROX. 2.48 AC OF LAND

GROUND LEASE OR BUILD TO SUIT

- ✓ Build to suit with a buildable area of approximately ±28,000 SF in a single story building or three separate buildings
- ✓ Excellent visibility and accessibility along Florida Ave. and Kirby St.
- ✓ Available for sale

### **AREA AMENITIES**

- ✓ Phenomenal exposure with over 58,000 cars per day
- ✓ Perfect location within a regional power center for restaurant, drug store, and service retail
- ✓ Strategically positioned in the Bullseye of W. Hemet dominated retail area
- ✓ Adjacent to the Hemet Valley Regional Mall

## SITE PLAN

2361 W. Florida Ave., Hemet, CA 92545

Measurement are approximate only, and Broker does not guarantee their accuracy. Tenants are subject to change, and Broker makes no representation written or implied that