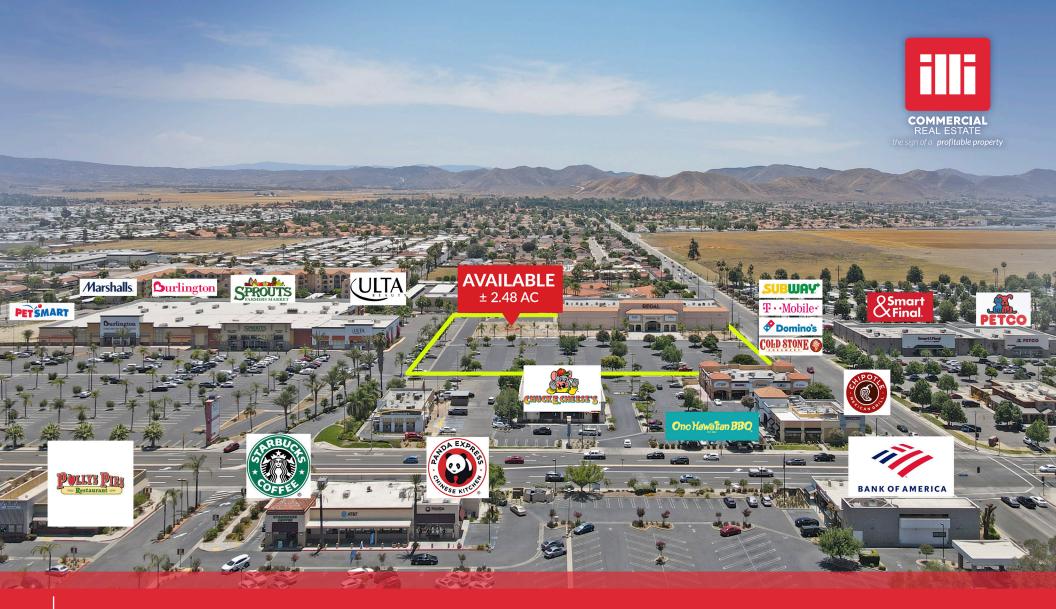

## 2.48 ACRES IN GROCERY ANCHORED POWER CENTER

2361 W. Florida Ave., Hemet, CA 92545

### APPROX. 2.48 AC OF LAND

GROUND LEASE OR BUILD TO SUIT

- ✓ Build to suit with a buildable area of approximately ±28,000 SF in a single story building or three separate buildings
- ✓ Excellent visibility and accessibility along Florida Ave. and Kirby St.
- ✓ Available for sale

### **AREA AMENITIES**

- ✓ Phenomenal exposure with over 58,000 cars per day
- ✓ Perfect location within a regional power center for restaurant, drug store, and service retail
- ✓ Strategically positioned in the Bullseye of W. Hemet dominated retail area
- ✓ Adjacent to the Hemet Valley Regional Mall

& Smart JCPenney AERIAL MAP