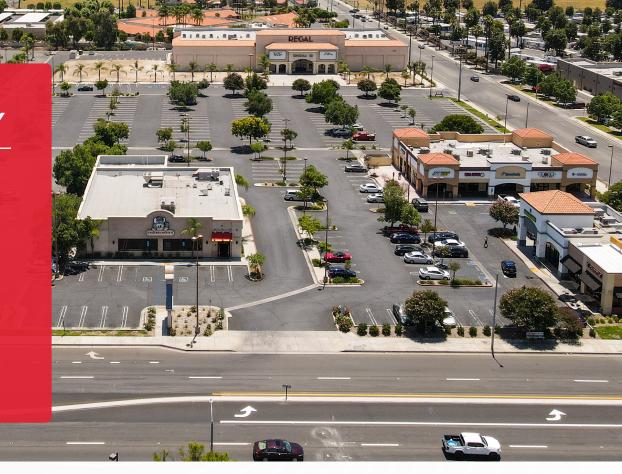

## **PROPERTY FEATURES**

COMMERCIAL REAL ESTATE the sign of a profitable property

2361 W. Florida Ave., Hemet, CA 92545

### APPROX. 2.48 AC OF LAND

GROUND LEASE OR BUILD TO SUIT

- ✓ Build to suit with a buildable area of approximately ±28,000 SF in a single story building or three separate buildings
- ✓ Excellent visibility and accessibility along Florida Ave. and Kirby St.
- ✓ Available for sale