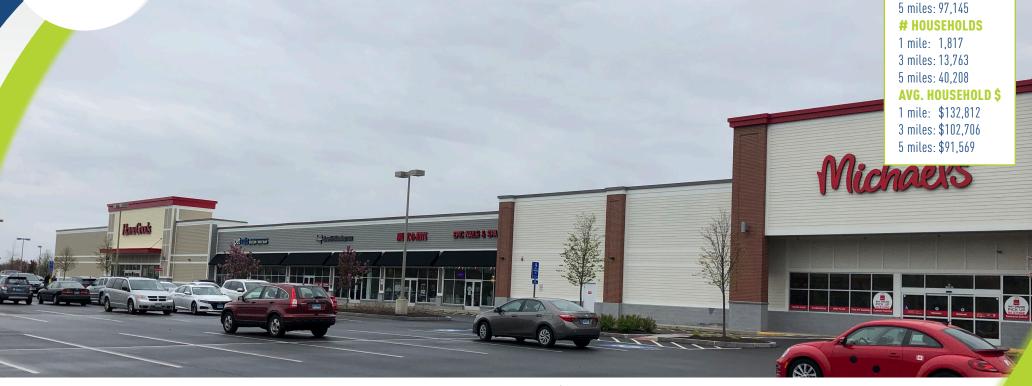

### TRUE 600 EXECUTIVE BOULEVARD SOUTH SOUTHINGTON, CT



# **LEASING: 2,500 & 6,600 SF**

#### **SOUTHINGTON VILLAGE SHOPS!**

Phase two of Target and Lowe's development now open, new junior anchors include Homegoods and Michaels Arts & Crafts!

CO-TENANTS: Target, Lowe's, HomeGoods, Michael's and others in a newly constructed 350,000 SF center.

83,200 VPD 1-84

**23,700 VPD** WEST ST.

### A TRUE EXCLUSIVE... **CALL FOR THE DETAILS!**

**AGENTS:** 

**Jason Wuchiski** 

203.529.6943 | jw@truecre.com

**Tyler Lyman** 

203.529.4639 | tl@truecre.com

truecre.com

**DEMOGRAPHICS** 

**POPULATION** 1 mile: 5,020 3 miles: 33,495



### TRUE 600 EXECUTIVE BOULEVARD SOUTH | SOUTHINGTON, CT





### TRUE 600 EXECUTIVE BOULEVARD SOUTH | SOUTHINGTON, CT





## TRUE 600 EXECUTIVE BOULEVARD SOUTH | SOUTHINGTON, CT