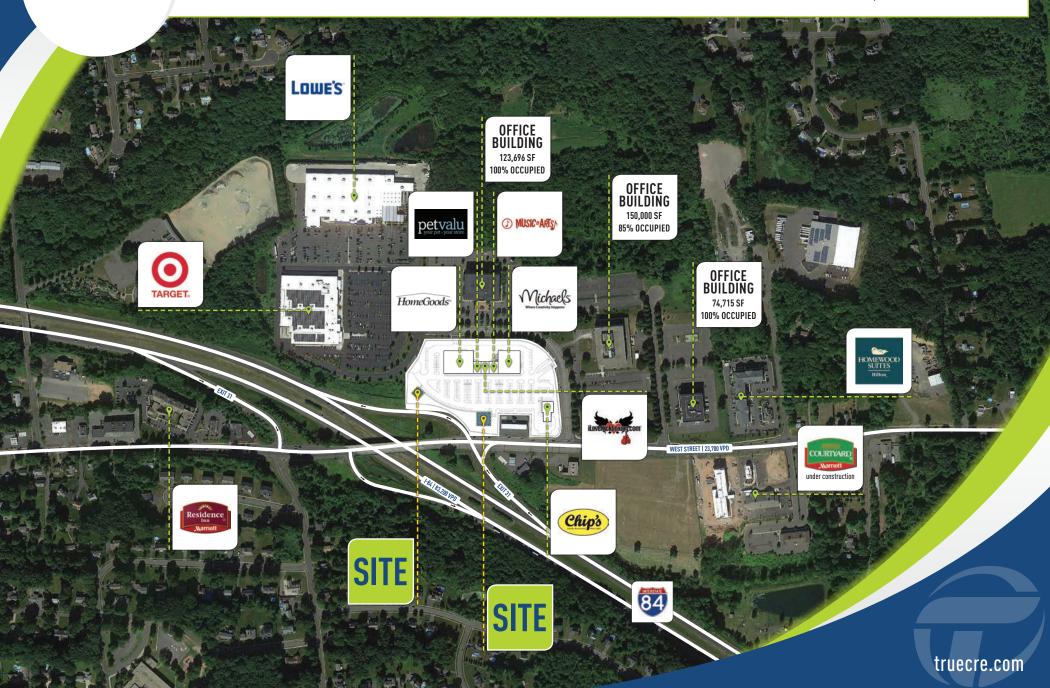

#### **SOUTHINGTON VILLAGE SHOPS!**

Phase two of Target and Lowe's development now open, new junior anchors include Homegoods and Michaels Arts & Crafts!

CO-TENANTS: Target, Lowe's, HomeGoods, Michael's and others in a newly constructed 350,000 SF center.

83,200 VPD 1-84

**23,700 VPD** WEST ST.