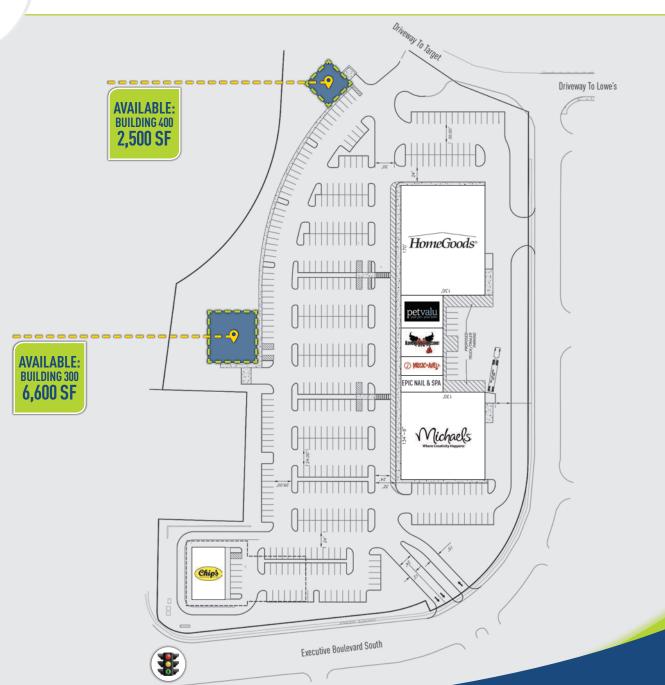

# **LEASING: 2,500 & 6,600 SF**

#### **SOUTHINGTON VILLAGE SHOPS!**

Phase two of Target and Lowe's development now open, new junior anchors include Homegoods and Michaels Arts & Crafts!

CO-TENANTS: Target, Lowe's, HomeGoods, Michael's and others in a newly constructed 350,000 SF center.