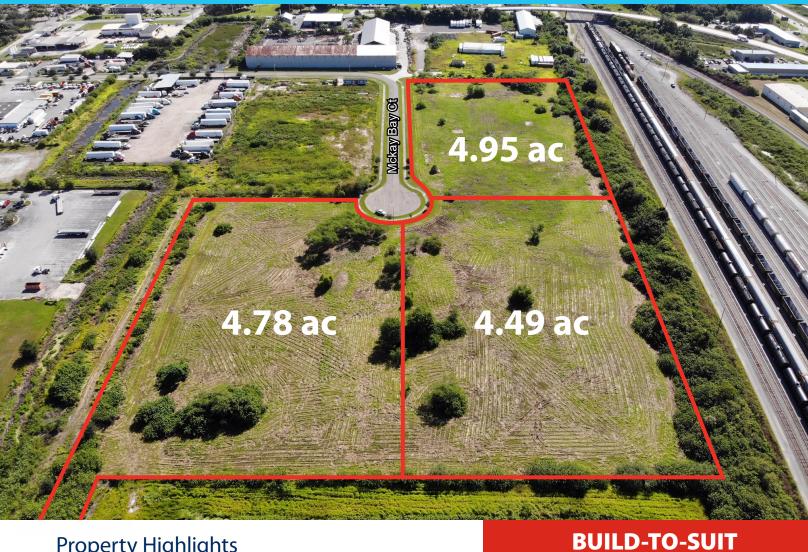

## **Property Highlights**

- Build-to-suit for sale or lease (14.22 acres total)
- 20,000 sf to 80,000 sf opportunities per parcel
- Potential rail access
- Outside storage available
- Zoned IH (Industrial Heavy)