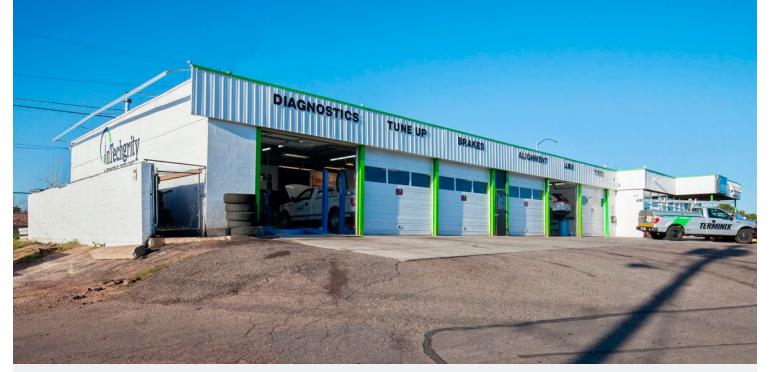

### **Property Overview**

- Six (6) bay 6,891 SF automotive repair facility for lease on prime 27,222 SF corner lot
- Owner would consider a ground lease or build-to-suit
- Close proximity to Anschutz Medical Campus
- Highly visible location on NEC of 6th Avenue & Peoria Street offers exposure to over 62,000 vehicles per day
- Strong demographics and population growth in the area
- Easy, quick access to I-225, I-70, 6th Avenue
- Walk Score of 76 and Bike Score of 81

## **Property Facts**

| Building Size: | 6,981 SF   |
|----------------|------------|
| Lot Size:      | 27,222 SF  |
| Parking Ratio: | 4.79/1,000 |
| Year Built:    | 1965       |