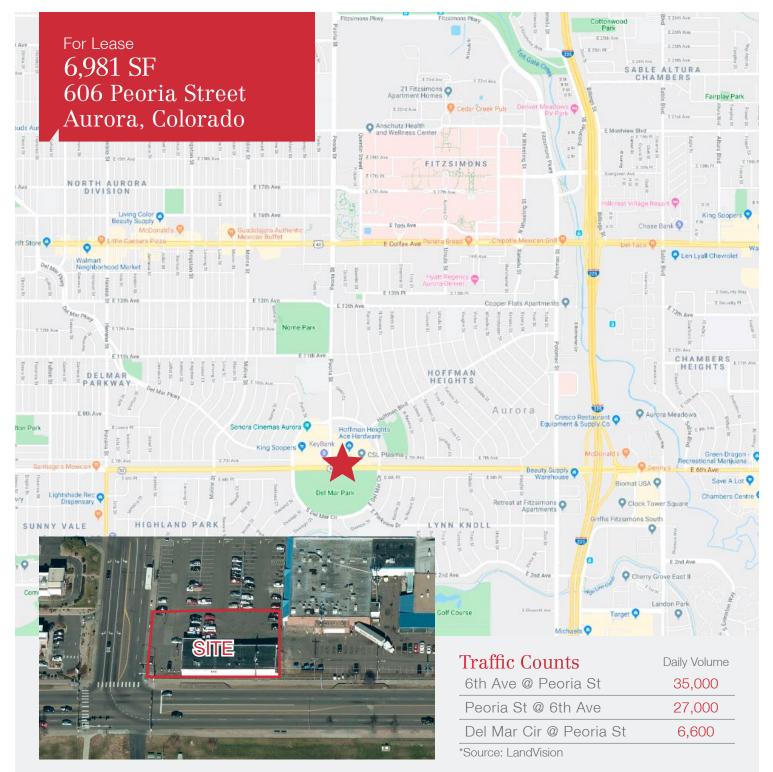

For Lease 6,981 SF Highly Visible Auto Repair Facility or BTS Option

# 606 Peoria Street

## Aurora, Colorado 80011

### **Property Overview**

- Six (6) bay 6,891 SF automotive repair facility for lease on prime 27,222 SF corner lot
- Owner would consider a ground lease or build-to-suit
- Close proximity to Anschutz Medical Campus
- Highly visible location on NEC of 6th Avenue & Peoria Street offers exposure to over 62,000 vehicles per day
- Strong demographics and population growth in the area
- Easy, quick access to I-225, I-70, 6th Avenue
- Walk Score of 76 and Bike Score of 81

\*Source: LandVision