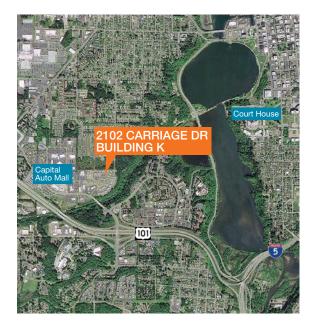

# For Sale

# Percival Creek Professional Plaza Bldg K

2102 Carriage Drive SW Olympia, WA

| Great 4,096 SF owner/user       |
|---------------------------------|
| building near the Capital Auto  |
| Mall in West Olympia            |
| Built in 2005                   |
| Ample parking, visibility and   |
| signage                         |
| 8 huge private offices,         |
| conference room, kitchen, large |
| work area, bull pen, reception  |
| and more                        |
| Zoning allows for wide range of |
| uses (excluding medical)        |
| Price: \$675,000                |
|                                 |



### Location



### Contact

**Evan Parker** 360.705.0174 eparker@kiddermathews.com

Amy Evans 360.705.1337 aevans@kiddermathews.com



## Percival Creek Professional Plaza Bldg K



### Contact

#### **Evan Parker**

360.705.0174 eparker@kiddermathews.com

#### Amy Evans 360.705.1337 aevans@kiddermathews.com

aevans@kiuuennathews.com

This information supplied herein is from sources we deem reliable. It is provided without any representation, warranty or guarantee, expressed or implied as to its accuracy. Prospective Buyer or Tenant should conduct an independent investigation and verification of all matters deemed to be material, including, but not limited to, statements of income and expenses. Consult your attorney, accountant, or other professional advisor.

kiddermathews.com