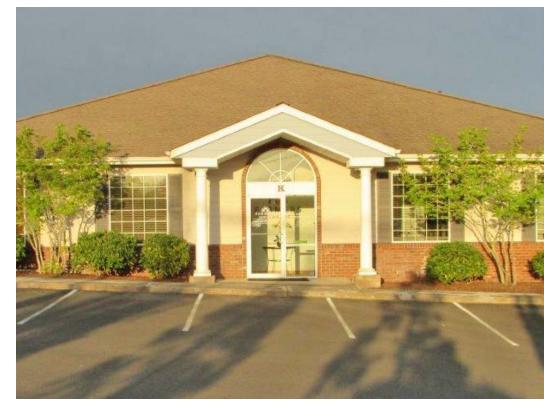

# For Sale

# Percival Creek Professional Plaza Bldg K

2102 Carriage Drive SW Olympia, WA

| Great 4,096 SF owner/user       |
|---------------------------------|
| building near the Capital Auto  |
| Mall in West Olympia            |
| Built in 2005                   |
| Ample parking, visibility and   |
| signage                         |
| 8 huge private offices,         |
| conference room, kitchen, large |
| work area, bull pen, reception  |
| and more                        |
| Zoning allows for wide range of |
| uses (excluding medical)        |
| Price: \$675,000                |
|                                 |