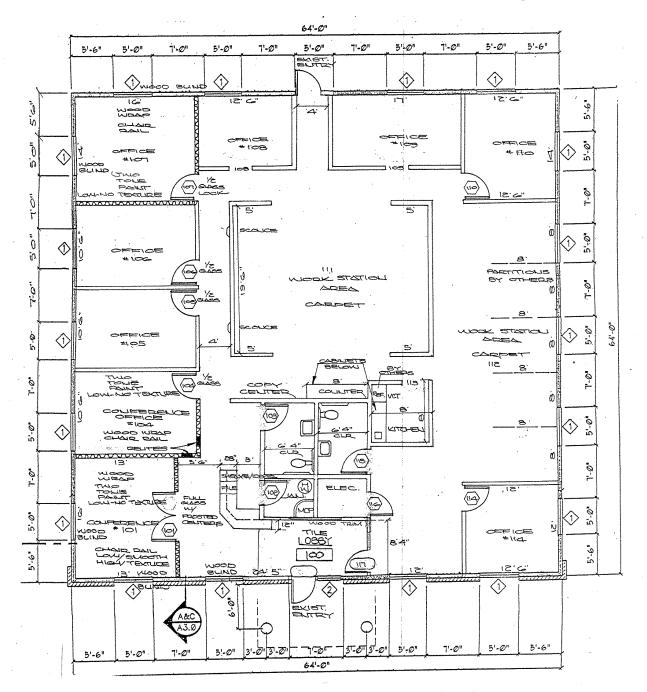

# Percival Creek Professional Plaza Bldg K

2102 Carriage Drive SW Olympia, WA

| Great 4,096 SF owner/user       |
|---------------------------------|
| building near the Capital Auto  |
| Mall in West Olympia            |
| Built in 2005                   |
| Ample parking, visibility and   |
| signage                         |
| 8 huge private offices,         |
| conference room, kitchen, large |
| work area, bull pen, reception  |
| and more                        |
| Zoning allows for wide range of |
| uses (excluding medical)        |
| Price: \$675,000                |
|                                 |