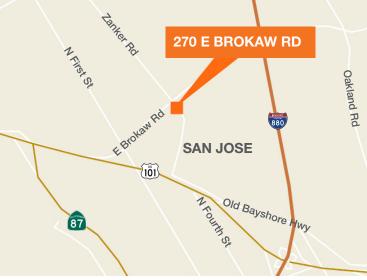

# FOR SALE

### 270 East Brokaw Road, San Jose, CA





### HIGHLIGHTS

| Rare North San Jose Building for Sale | 2,800 Amps @ 277/480 Volts Power |
|---------------------------------------|----------------------------------|
| ±28,827 SF R&D Building               | 2.15 Acres                       |
| Divisible to Approximately 10,000 SF  | Call for Pricing Guidance        |
| Heavily Improved Wafer Fab Facility   | Do Not Disturb Tenant            |
|                                       |                                  |

### CONTACT

Rodney Moreschini 408.588.2305 rodneym@kiddermathews.com LIC #01257858 Mike Webber 408.588.2325 mwebber@kiddermathews.com LIC #00870382



kiddermathews.com

This information supplied herein is from sources we deem reliable. It is provided without any representation, warranty or guarantee, expressed or im