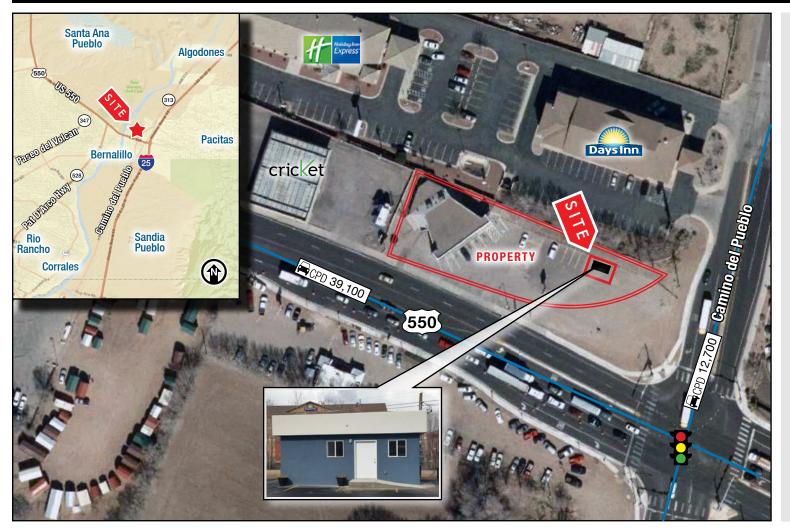

## Located in an Underserved Market Fast Growing Retail Corridor

115 Highway 550 | Bernalillo, NM 87004

#### FOR LEASE NWC Highway 550 & Camino Del Pueblo

#### LEASE RATE:

• \$1,250.00/Mo. + NNN

#### **GROUND LEASE:**

 Ground Lease rate includes: ±750 SF of land, ±300 SF of building and use of the common area facility

#### **BENEFITS:**

- Located in the Heart of Bernalillo
- Near 3 major casinos, 2 golf courses and the NM Soccer Tournament Complex
- Trade area encompasses shoppers from Bernalillo, Algodones, Placitas and North Rio Rancho
- Over 50,00 combined CPD at signalized intersection
- Highly visible, easy access and ample parking
- Neighbor tenants include Walgreens, Starbucks, Pizza 9, Dollar General, Twisters and McDonald's