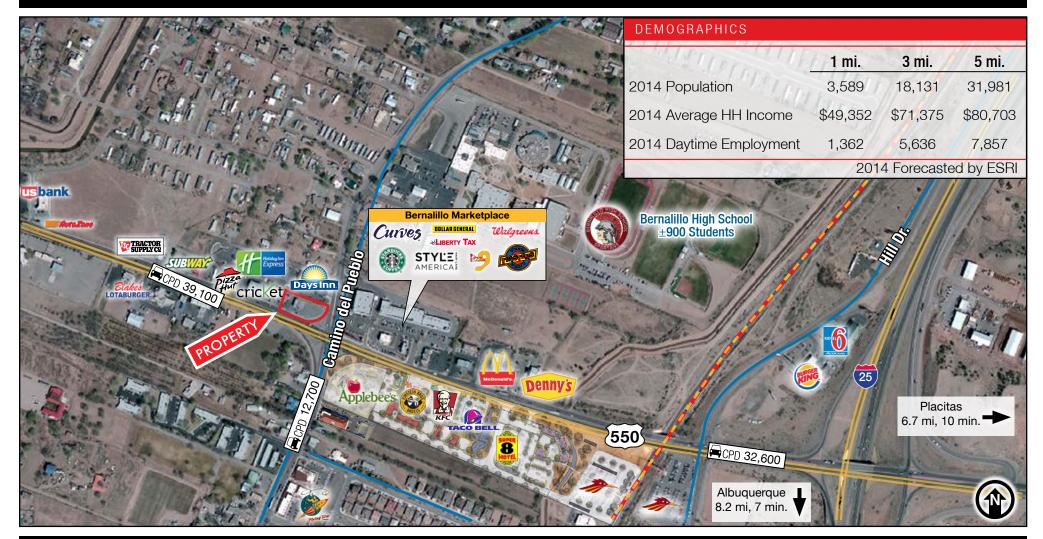

#### Located in an Underserved Market Fast Growing Retail Corridor

115 Highway 550 | Bernalillo, NM 87004

NWC Highway 550 & Camino Del Pueblo

AERIAL

#### **BENEFITS:**

- Located in the Heart of Bernalillo
- Near 3 major casinos, 2 golf courses and the NM Soccer Tournament Complex
- Trade area encompasses shoppers from Bernalillo, Algodones, Placitas and North Rio Rancho
- Over 50,00 combined CPD at signalized intersection
- Highly visible, easy access and ample parking
- Neighbor tenants include Walgreens, Starbucks, Pizza 9, Dollar General, Twisters and McDonald's