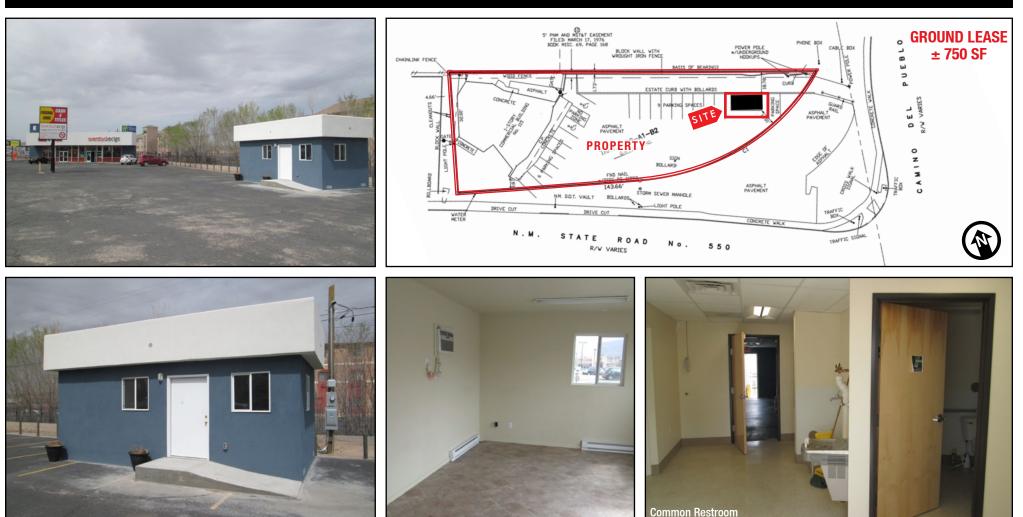

# Located in an Underserved Market Fast Growing Retail Corridor 115 Highway 550 | Bernalillo, NM 87004

SITE PLAN NWC Highway 550 & Camino Del Pueblo

#### **GROUND LEASE:**

 Ground Lease rate includes: ±750 SF of land, ±300 SF of building and use of the common area facility