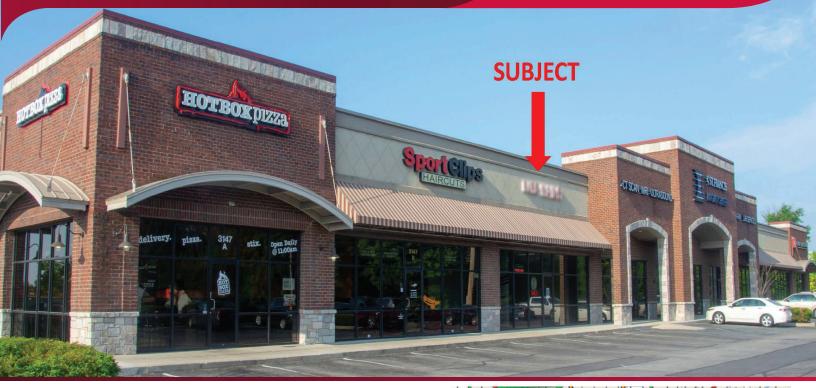

# RETAIL SPACE FOR LEASE VILLAGE COMMONS III

3147 W SMITH VALLEY ROAD, GREENWOOD, IN 46142

### LISTING DETAILS

- AVAILABLE SF: 900 SF Newly Available!
- ASKING RATE: \$20.00/ SF / NNN

### **DETAILS:**

- > Former Nail Salon Space
- > Center is Located on the Primary Corner of Affluent White River Township
- Home Depot and Super Walmart Anchored
  Outparcel
- Great Visibility and Access to Smith Valley Road and State Road 135
- > Pylon Signage Available
- > Exposed to Over 58,000 Vehicles Per Day