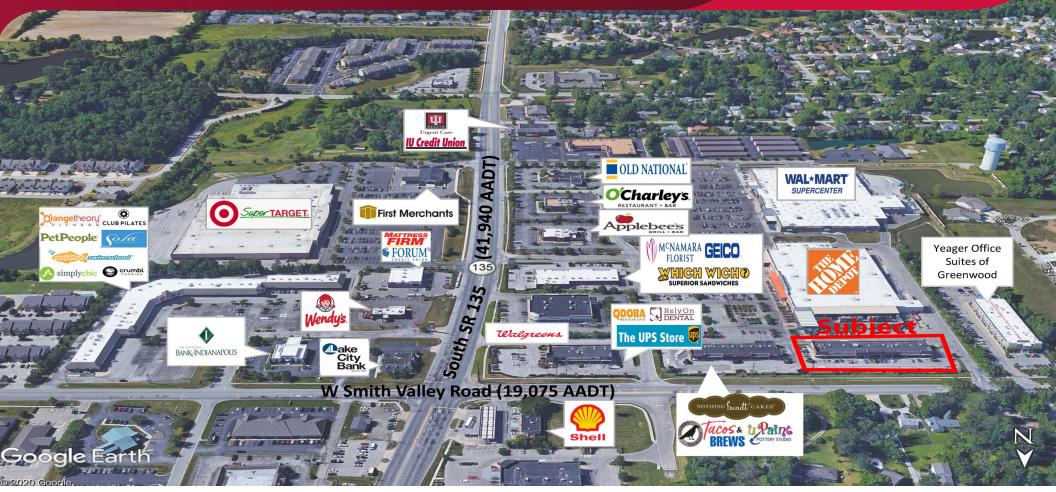

### **DETAILS:**

- > Former Nail Salon Space
- > Center is Located on the Primary Corner of Affluent White River Township
- Home Depot and Super Walmart Anchored
  Outparcel
- Great Visibility and Access to Smith Valley Road and State Road 135
- > Pylon Signage Available
- > Exposed to Over 58,000 Vehicles Per Day

### TRAFFIC COUNTS

SMITH VALLEY RD.: STATE ROAD 135: 19,075 AADT 41,940 AADT

in

## RETAIL SPACE FOR LEASE VILLAGE COMMONS III

3147 W SMITH VALLEY ROAD, GREENWOOD, IN 46142

in